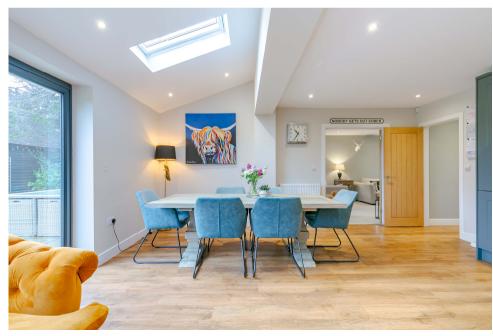

Beautifully presented family home, in the heart of Merrow, and close to excellent schools.

Conveniently situated at the end of a cul-de-sac in the heart of Merrow, 19 The Paddock is a beautifully presented 4/5 bedroom detached family home. The subject of extensive renovation and extension works in recent years, the house now offers light, bright, and spacious accommodation, arranged over two floors. Features of note include the superb kitchen/dining/family room with its bi-fold doors out on to the rear garden and the recently installed family bathroom and en-suite shower rooms, both fitted with high-quality sanitary wear.

The accommodation within also offers a good degree of flexibility, with the family room easily doubling up as a fifth bedroom.

Outside, the rear garden has been attractively landscaped with a patio adjacent to the house, leading on to a level lawn. In the corner is a further covered seating area with patio heaters.