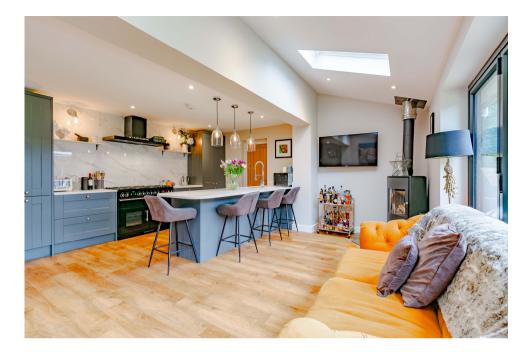

Beautifully presented family home, in the heart of Merrow, and close to excellent schools.

Conveniently situated at the end of a cul-de-sac in the heart of Merrow, 19 The Paddock is a beautifully presented 4/5 bedroom detached family home. The subject of extensive renovation and extension works in recent years, the house now offers light, bright, and spacious accommodation, arranged over two floors. Features of note include the superb kitchen/dining/family room with its bi-fold doors out on to the rear garden and the recently installed family bathroom and en-suite shower rooms, both fitted with high-quality sanitary wear.

The accommodation within also offers a good degree of flexibility, with the family room easily doubling up as a fifth bedroom.

Outside, the rear garden has been attractively landscaped with a patio adjacent to the house, leading on to a level lawn. In the corner is a further covered seating area with patio heaters.