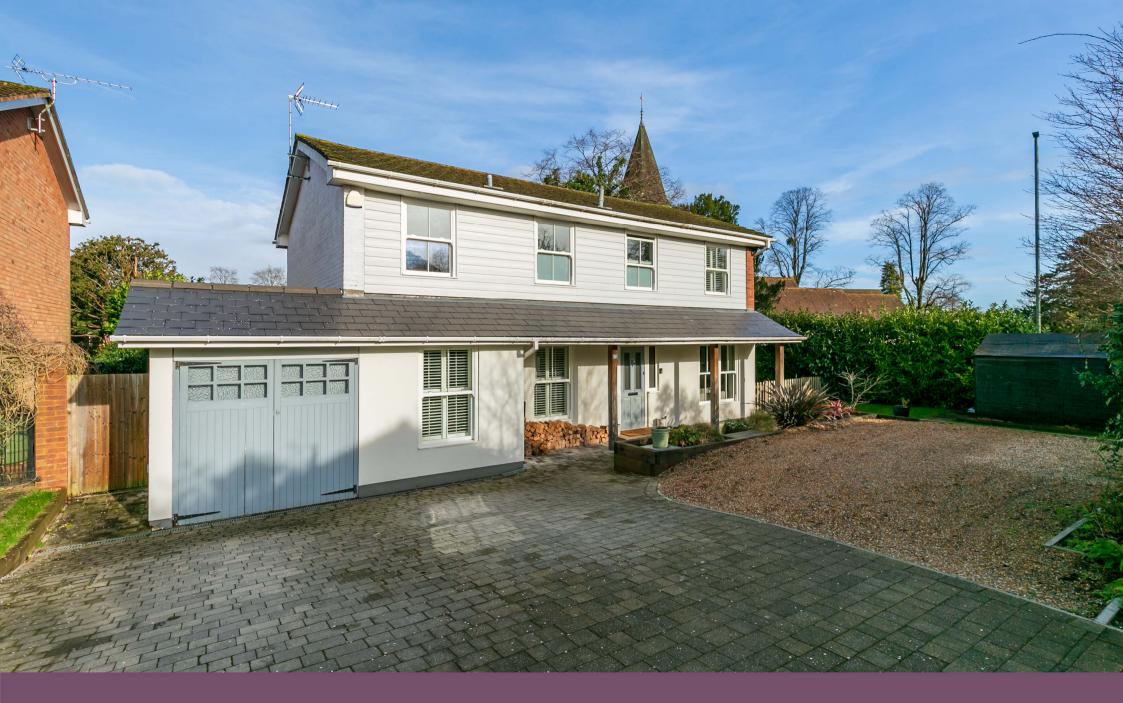

19 The Paddock, Merrow, Guildford, Surrey, GU1 2RQ

4/5 bedrooms En-suite shower room & family bathroom Cloakroom Sitting room Family room/bedroom Beautiful kitchen/dining/family room Landscaped rear garden Off street parking Tenure Freehold Council tax band G. EPC C.

Beautifully presented family home, in the heart of Merrow, and close to excellent schools.

Conveniently situated at the end of a cul-de-sac in the heart of Merrow, 19 The Paddock is a beautifully presented 4/5 bedroom detached family home. The subject of extensive renovation and extension works in recent years, the house now offers light, bright, and spacious accommodation, arranged over two floors. Features of note include the superb kitchen/dining/family room with its bi-fold doors out on to the rear garden and the recently installed family bathroom and en-suite shower rooms, both fitted with high-quality sanitary wear.