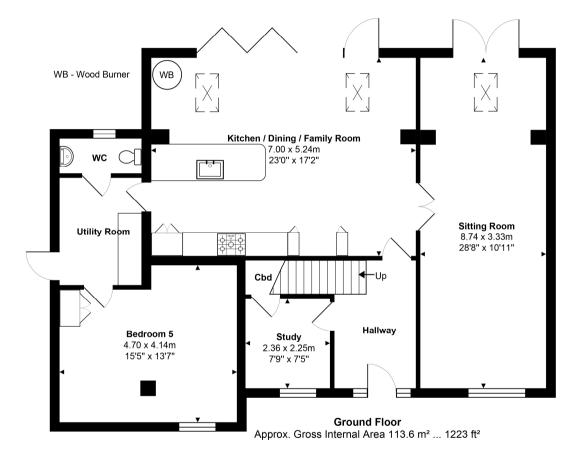

Total Approx. Gross Internal Area 182.2 m<sup>2</sup> ... 1961 ft<sup>2</sup> All measurements are approximate and for display purposes only. Not to scale. www.energyassesssuk.com Bedroom 2 Bedroom 3 3.04 x 3.03m 3.85 x 3.01m 12'7" x 9'11" 10'0" x 9'11" Master Bedroom 6.53 x 3.34m 21'5" x 11'0" Dn-Landing Bedroom 4 3.38 x 2.71m 11'1" x 8'11" Bathroom Ensuite