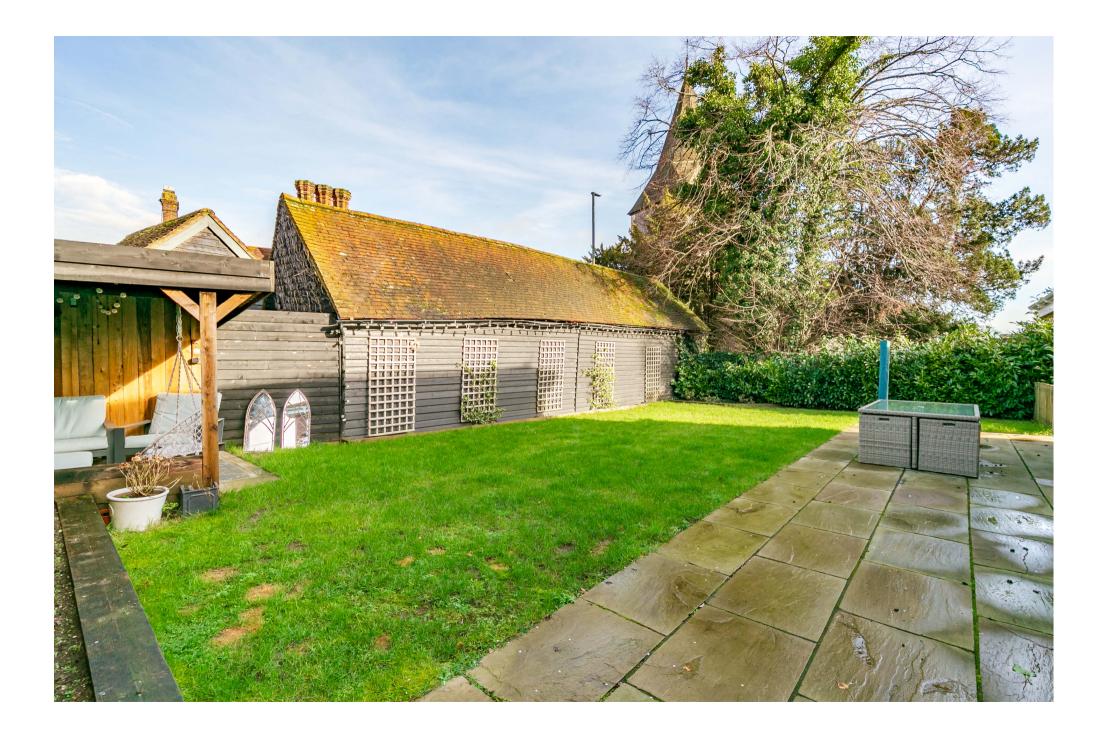

The accommodation within also offers a good degree of flexibility, with the family room easily doubling up as a fifth bedroom.

Outside, the rear garden has been attractively landscaped with a patio adjacent to the house, leading on to a level lawn. In the corner is a further covered seating area with patio heaters.