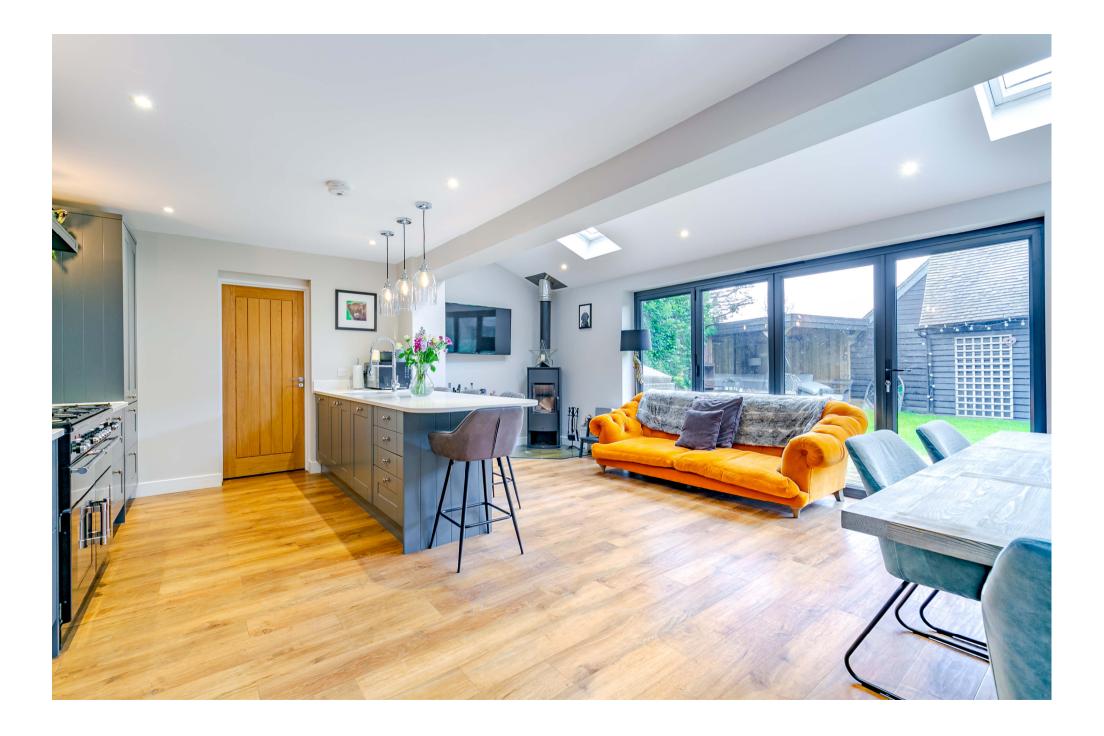

Beautifully presented family home, in the heart of Merrow, and close to excellent schools.

Conveniently situated at the end of a cul-de-sac in the heart of Merrow, 19 The Paddock is a beautifully presented 4/5 bedroom detached family home. The subject of extensive renovation and extension works in recent years, the house now offers light, bright, and spacious accommodation, arranged over two floors. Features of note include the superb kitchen/dining/family room with its bi-fold doors out on to the rear garden and the recently installed family bathroom and en-suite shower rooms, both fitted with high-quality sanitary wear.

The accommodation within also offers a good degree of flexibility, with the family room easily doubling up as a fifth bedroom.

Outside, the rear garden has been attractively landscaped with a patio adjacent to the house, leading on to a level lawn. In the corner is a further covered seating area with patio heaters.