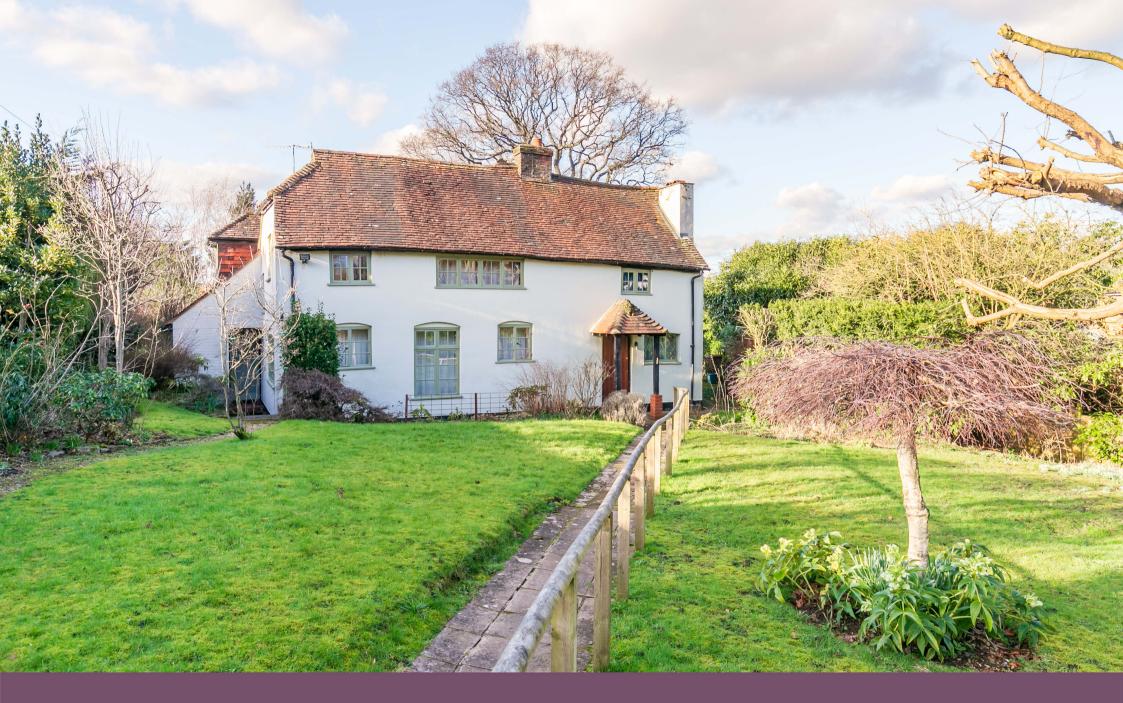

Grade II Listed family home, set in lovely gardens, now requiring modernisation throughout.

Delightfully situated just off Merrow Common, Tanglewood is a beautiful period cottage dating, we understand, to the late 16th/early 17th century and retaining numerous period features including exposed beams and attractive fireplaces. The house does now require modernisation throughout, but offers great scope, subject to the relevant consents, to update the extensive accommodation on offer.

Outside, the gardens are of particular note, offering a high degree of privacy and seclusion, and provide space ideally suited to a young family. The house is set back in its plot, which extends in all to around 0.38 of an acre.