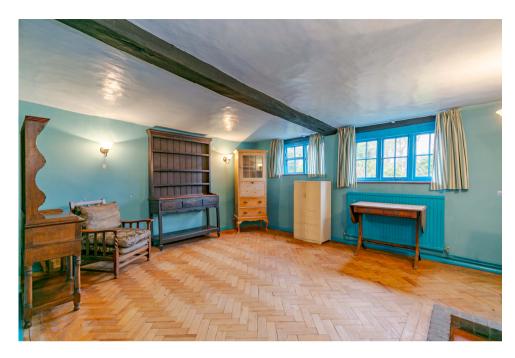

Grade II Listed family home, set in lovely gardens, now requiring modernisation throughout.

Delightfully situated just off Merrow Common, Tanglewood is a beautiful period cottage dating, we understand, to the late 16th/early 17th century and retaining numerous period features including exposed beams and attractive fireplaces. The house does now require modernisation throughout, but offers great scope, subject to the relevant consents, to update the extensive accommodation on offer.