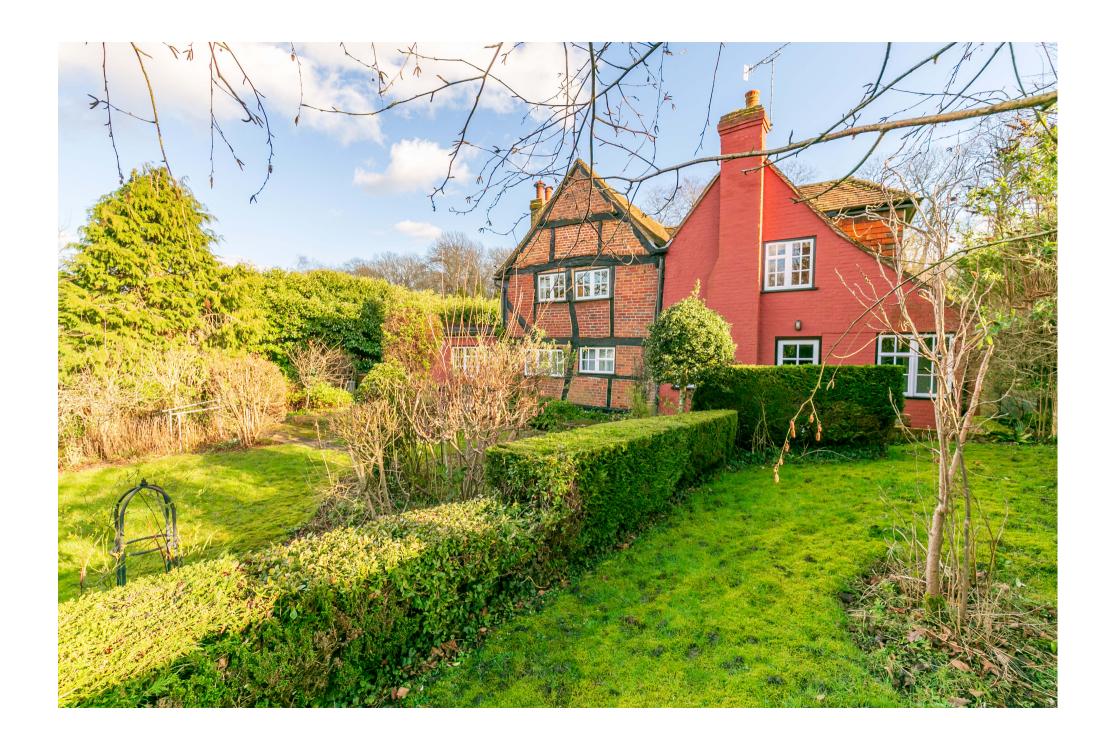

Grade II Listed family home, set in lovely gardens, now requiring modernisation throughout.

Delightfully situated just off Merrow Common, Tanglewood is a beautiful period cottage dating, we understand, to the late 16th/early 17th century and retaining numerous period features including exposed beams and attractive fireplaces. The house does now require modernisation throughout, but offers great scope, subject to the relevant consents, to update the extensive accommodation on offer.

Outside, the gardens are of particular note, offering a high degree of privacy and seclusion, and provide space ideally suited to a young family. The house is set back in its plot, which extends in all to around 0.38 of an acre.