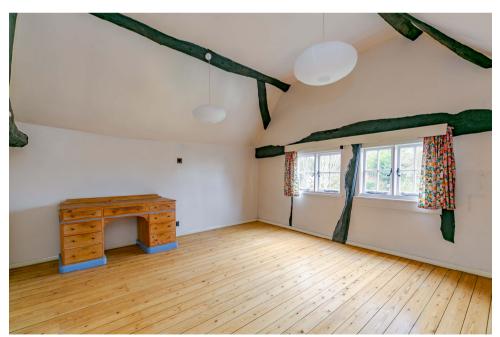

Grade II Listed family home, set in lovely gardens, now requiring modernisation throughout.

Delightfully situated just off Merrow Common, Tanglewood is a beautiful period cottage dating, we understand, to the late 16th/early 17th century and retaining numerous period features including exposed beams and attractive fireplaces. The house does now require modernisation throughout, but offers great scope, subject to the relevant consents, to update the extensive accommodation on offer.