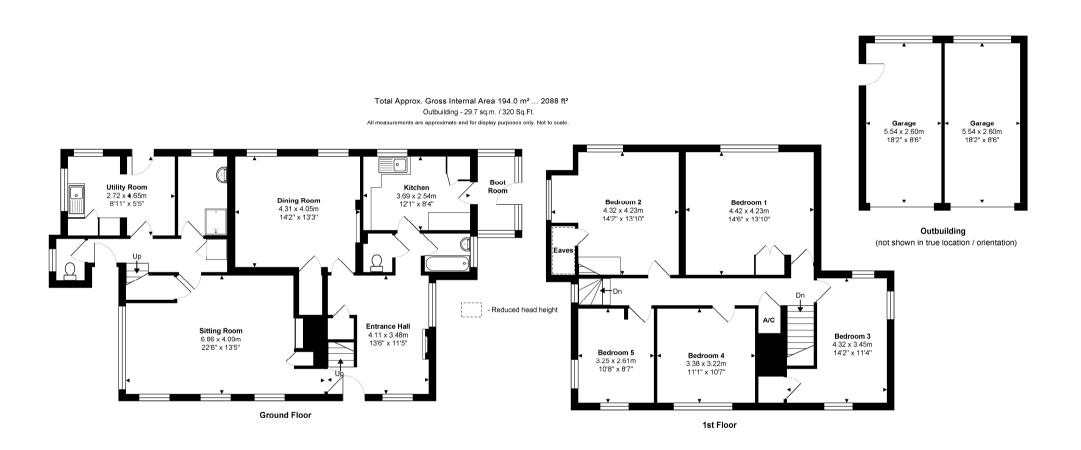

5 bedrooms
2 reception rooms
Kitchen
Utility & boot room
Bathroom
Well maintained gardens to the front & back
Driveway & double garage
Scope to update to individual taste
Tenure Freehold
Council tax band G
FPC F

Grade II Listed family home, set in lovely gardens, now requiring modernisation throughout.

Delightfully situated just off Merrow Common, Tanglewood is a beautiful period cottage dating, we understand, to the late 16th/early 17th century and retaining numerous period features including exposed beams and attractive fireplaces. The house does now require modernisation throughout, but offers great scope, subject to the relevant consents, to update the extensive accommodation on offer.

Outside, the gardens are of particular note, offering a high degree of privacy and seclusion, and provide space ideally suited to a young family. The house is set back in its plot, which extends in all to around 0.38 of an acre.