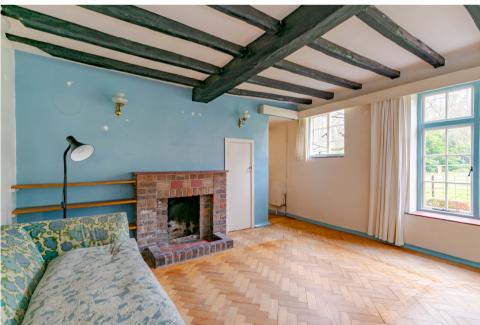

Grade II Listed family home, set in lovely gardens, now requiring modernisation throughout.

Delightfully situated just off Merrow Common, Tanglewood is a beautiful period cottage dating, we understand, to the late 16th/early 17th century and retaining numerous period features including exposed beams and attractive fireplaces. The house does now require modernisation throughout, but offers great scope, subject to the relevant consents, to update the extensive accommodation on offer.