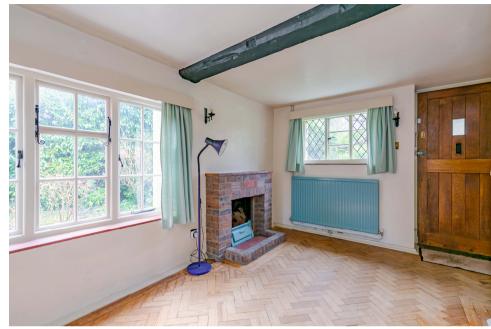

Grade II Listed family home, set in lovely gardens, now requiring modernisation throughout.

Delightfully situated just off Merrow Common, Tanglewood is a beautiful period cottage dating, we understand, to the late 16th/early 17th century and retaining numerous period features including exposed beams and attractive fireplaces. The house does now require modernisation throughout, but offers great scope, subject to the relevant consents, to update the extensive accommodation on offer.