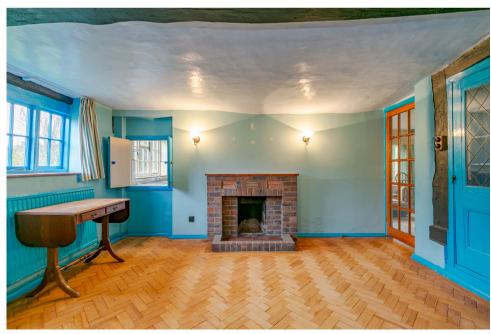

Grade II Listed family home, set in lovely gardens, now requiring modernisation throughout.

Delightfully situated just off Merrow Common, Tanglewood is a beautiful period cottage dating, we understand, to the late 16th/early 17th century and retaining numerous period features including exposed beams and attractive fireplaces. The house does now require modernisation throughout, but offers great scope, subject to the relevant consents, to update the extensive accommodation on offer.