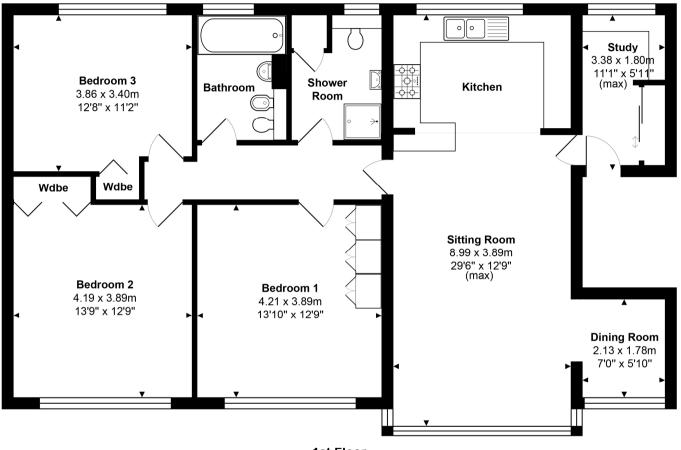

**1st Floor** Approx. Gross Internal Area 114.9 m<sup>2</sup> ... 1237 ft<sup>2</sup> All measurements are approximate and for display purposes only. Not to scale.

Cranleigh Sales 01483 347888 cranleigh@chantriesandpewleys.com Guildford Sales 01483 405222 guildford@chantriesandpewleys.com Merrow Sales 01483 347100 merrow@chantriesandpewleys.com Shalford Sales 01483 304344 shalford@chantriesandpewleys.com