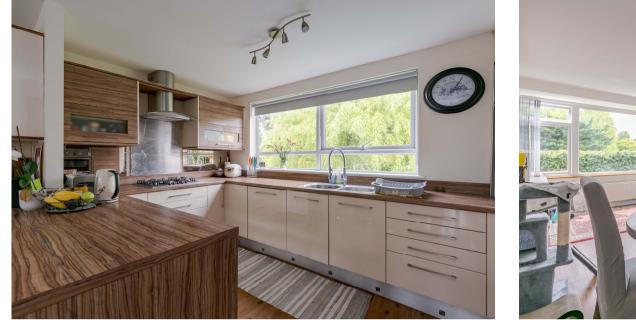

Conveniently situated close to local shops, schools and Stoke Park, 46 The Shimmings is a generously proportioned 3-bedroom first-floor apartment located in a very quiet and private location. The apartment is a well presented property offering light, bright and spacious accommodation including open plan kitchen to the living room, study area, bathroom and further separate shower room. The property comes with a garage, offering ample storage space.