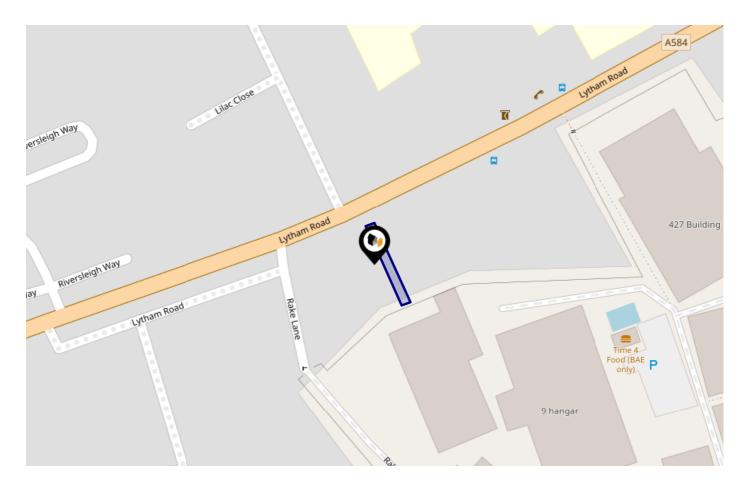

### Flood Risk Rivers & Seas - Climate Change

This map shows the future chance of flooding from rivers and / or the sea **between 2036 and 2069**, taking into account flood defences and their condition. The government climate change models cannot predict exactly when the chance of flooding will go up. It could happen at any time during the time period.

#### Risk Rating: Very low

The map does not contain sufficient information for it to be used to determine flood risk to individual properties, but it does give you an indication of whether your area may be affected by surface water flooding at this risk level.

- High Risk an area which has a chance of flooding of greater than 1 in 30 (3.3%) in any one year.
- Medium Risk an area which has a chance of flooding of greater than 1 in 100 (1.0%) in any one year.
- Low Risk an area which has a chance of flooding of greater than 1 in 1000 (0.1%) in any one year.
- Very Low Risk an area in which the risk is below 1 in 1000 (0.1%) in any one year.