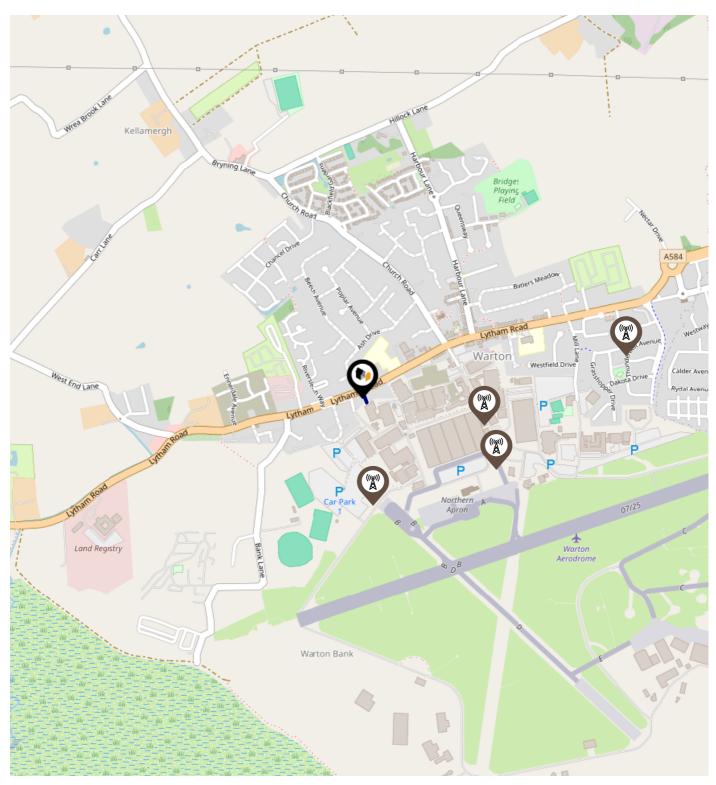

#### Mobile Coverage: (based on calls indoors)

#### Satellite/Fibre TV Availability: