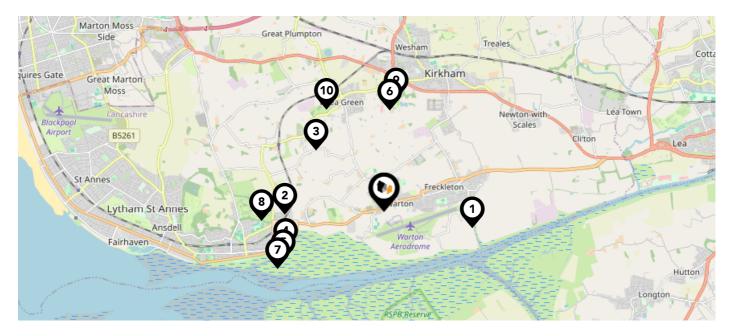

|                                                                                                               | Nursery                                                                                                                                                                                                                                                                                                                                                                                                                                                                                                                                                                                                                                                                                                                     | Primary                                                                                                                                                                                                                                                                                                                                                                                                                                                                                                                                                                                                                                                                                                                                                                                | Secondary                                                                                                                                                                                                                                                                                                                                                                                                                                                                                                                                                                                                                                                                                                                                                                                                                                                             | College                                                                                                                                                                                                                                                                                                                                                                                                                                                                                                                                                                                                                                                                                                                                                                               | Private                                                                                                                                                                                                                                                                                                                                                                                                                                                                                                                                                                                                                                                                                                                                                                                                                                                                                               |
|---------------------------------------------------------------------------------------------------------------|-----------------------------------------------------------------------------------------------------------------------------------------------------------------------------------------------------------------------------------------------------------------------------------------------------------------------------------------------------------------------------------------------------------------------------------------------------------------------------------------------------------------------------------------------------------------------------------------------------------------------------------------------------------------------------------------------------------------------------|----------------------------------------------------------------------------------------------------------------------------------------------------------------------------------------------------------------------------------------------------------------------------------------------------------------------------------------------------------------------------------------------------------------------------------------------------------------------------------------------------------------------------------------------------------------------------------------------------------------------------------------------------------------------------------------------------------------------------------------------------------------------------------------|-----------------------------------------------------------------------------------------------------------------------------------------------------------------------------------------------------------------------------------------------------------------------------------------------------------------------------------------------------------------------------------------------------------------------------------------------------------------------------------------------------------------------------------------------------------------------------------------------------------------------------------------------------------------------------------------------------------------------------------------------------------------------------------------------------------------------------------------------------------------------|---------------------------------------------------------------------------------------------------------------------------------------------------------------------------------------------------------------------------------------------------------------------------------------------------------------------------------------------------------------------------------------------------------------------------------------------------------------------------------------------------------------------------------------------------------------------------------------------------------------------------------------------------------------------------------------------------------------------------------------------------------------------------------------|-------------------------------------------------------------------------------------------------------------------------------------------------------------------------------------------------------------------------------------------------------------------------------------------------------------------------------------------------------------------------------------------------------------------------------------------------------------------------------------------------------------------------------------------------------------------------------------------------------------------------------------------------------------------------------------------------------------------------------------------------------------------------------------------------------------------------------------------------------------------------------------------------------|
| Warton St Paul's Church of England Primary Academy<br>Ofsted Rating: Good   Pupils: 105   Distance:0.03       |                                                                                                                                                                                                                                                                                                                                                                                                                                                                                                                                                                                                                                                                                                                             |                                                                                                                                                                                                                                                                                                                                                                                                                                                                                                                                                                                                                                                                                                                                                                                        |                                                                                                                                                                                                                                                                                                                                                                                                                                                                                                                                                                                                                                                                                                                                                                                                                                                                       |                                                                                                                                                                                                                                                                                                                                                                                                                                                                                                                                                                                                                                                                                                                                                                                       |                                                                                                                                                                                                                                                                                                                                                                                                                                                                                                                                                                                                                                                                                                                                                                                                                                                                                                       |
| Holy Family Catholic Primary School, Warton<br>Ofsted Rating: Good   Pupils: 152   Distance:0.5               |                                                                                                                                                                                                                                                                                                                                                                                                                                                                                                                                                                                                                                                                                                                             |                                                                                                                                                                                                                                                                                                                                                                                                                                                                                                                                                                                                                                                                                                                                                                                        |                                                                                                                                                                                                                                                                                                                                                                                                                                                                                                                                                                                                                                                                                                                                                                                                                                                                       |                                                                                                                                                                                                                                                                                                                                                                                                                                                                                                                                                                                                                                                                                                                                                                                       |                                                                                                                                                                                                                                                                                                                                                                                                                                                                                                                                                                                                                                                                                                                                                                                                                                                                                                       |
| Freckleton Strike Lane Primary School<br>Ofsted Rating: Good   Pupils: 174   Distance:1.46                    |                                                                                                                                                                                                                                                                                                                                                                                                                                                                                                                                                                                                                                                                                                                             |                                                                                                                                                                                                                                                                                                                                                                                                                                                                                                                                                                                                                                                                                                                                                                                        |                                                                                                                                                                                                                                                                                                                                                                                                                                                                                                                                                                                                                                                                                                                                                                                                                                                                       |                                                                                                                                                                                                                                                                                                                                                                                                                                                                                                                                                                                                                                                                                                                                                                                       |                                                                                                                                                                                                                                                                                                                                                                                                                                                                                                                                                                                                                                                                                                                                                                                                                                                                                                       |
| Freckleton Church of England Primary School<br>Ofsted Rating: Good   Pupils: 184   Distance:1.49              |                                                                                                                                                                                                                                                                                                                                                                                                                                                                                                                                                                                                                                                                                                                             |                                                                                                                                                                                                                                                                                                                                                                                                                                                                                                                                                                                                                                                                                                                                                                                        |                                                                                                                                                                                                                                                                                                                                                                                                                                                                                                                                                                                                                                                                                                                                                                                                                                                                       |                                                                                                                                                                                                                                                                                                                                                                                                                                                                                                                                                                                                                                                                                                                                                                                       |                                                                                                                                                                                                                                                                                                                                                                                                                                                                                                                                                                                                                                                                                                                                                                                                                                                                                                       |
| Linton School<br>Ofsted Rating: Good   Pupils: 12   Distance:1.52                                             |                                                                                                                                                                                                                                                                                                                                                                                                                                                                                                                                                                                                                                                                                                                             |                                                                                                                                                                                                                                                                                                                                                                                                                                                                                                                                                                                                                                                                                                                                                                                        |                                                                                                                                                                                                                                                                                                                                                                                                                                                                                                                                                                                                                                                                                                                                                                                                                                                                       |                                                                                                                                                                                                                                                                                                                                                                                                                                                                                                                                                                                                                                                                                                                                                                                       |                                                                                                                                                                                                                                                                                                                                                                                                                                                                                                                                                                                                                                                                                                                                                                                                                                                                                                       |
| <b>Ribby with Wrea Endowed CofE Primary School</b><br>Ofsted Rating: Outstanding   Pupils: 154   Distance:2.1 |                                                                                                                                                                                                                                                                                                                                                                                                                                                                                                                                                                                                                                                                                                                             |                                                                                                                                                                                                                                                                                                                                                                                                                                                                                                                                                                                                                                                                                                                                                                                        |                                                                                                                                                                                                                                                                                                                                                                                                                                                                                                                                                                                                                                                                                                                                                                                                                                                                       |                                                                                                                                                                                                                                                                                                                                                                                                                                                                                                                                                                                                                                                                                                                                                                                       |                                                                                                                                                                                                                                                                                                                                                                                                                                                                                                                                                                                                                                                                                                                                                                                                                                                                                                       |
| Kirkham Grammar School<br>Ofsted Rating: Not Rated   Pupils: 809   Distance:2.3                               |                                                                                                                                                                                                                                                                                                                                                                                                                                                                                                                                                                                                                                                                                                                             |                                                                                                                                                                                                                                                                                                                                                                                                                                                                                                                                                                                                                                                                                                                                                                                        |                                                                                                                                                                                                                                                                                                                                                                                                                                                                                                                                                                                                                                                                                                                                                                                                                                                                       |                                                                                                                                                                                                                                                                                                                                                                                                                                                                                                                                                                                                                                                                                                                                                                                       |                                                                                                                                                                                                                                                                                                                                                                                                                                                                                                                                                                                                                                                                                                                                                                                                                                                                                                       |
| <b>St Bede's Catholic High School</b><br>Ofsted Rating: Good   Pupils: 824   Distance:2.36                    |                                                                                                                                                                                                                                                                                                                                                                                                                                                                                                                                                                                                                                                                                                                             |                                                                                                                                                                                                                                                                                                                                                                                                                                                                                                                                                                                                                                                                                                                                                                                        |                                                                                                                                                                                                                                                                                                                                                                                                                                                                                                                                                                                                                                                                                                                                                                                                                                                                       |                                                                                                                                                                                                                                                                                                                                                                                                                                                                                                                                                                                                                                                                                                                                                                                       |                                                                                                                                                                                                                                                                                                                                                                                                                                                                                                                                                                                                                                                                                                                                                                                                                                                                                                       |
|                                                                                                               | Ofsted Rating: Good   Pupils: 105   Distance:0.03         Holy Family Catholic Primary School, Warton         Ofsted Rating: Good   Pupils: 152   Distance:0.5         Freckleton Strike Lane Primary School         Ofsted Rating: Good   Pupils: 174   Distance:1.46         Freckleton Church of England Primary School         Ofsted Rating: Good   Pupils: 184   Distance:1.49         Linton School         Ofsted Rating: Good   Pupils: 12   Distance:1.52         Ribby with Wrea Endowed CofE Primary School         Ofsted Rating: Outstanding   Pupils: 154   Distance:2.1         Kirkham Grammar School         Ofsted Rating: Not Rated   Pupils: 809   Distance:2.3         St Bede's Catholic High School | Warton St Paul's Church of England Primary Academy         Ofsted Rating: Good   Pupils: 105   Distance:0.03         Holy Family Catholic Primary School, Warton         Ofsted Rating: Good   Pupils: 152   Distance:0.5         Freckleton Strike Lane Primary School         Ofsted Rating: Good   Pupils: 174   Distance:1.46         Freckleton Church of England Primary School         Ofsted Rating: Good   Pupils: 184   Distance:1.49         Linton School         Ofsted Rating: Good   Pupils: 12   Distance:1.52         Ribby with Wrea Endowed CofE Primary School         Ofsted Rating: Outstanding   Pupils: 154   Distance:2.1         Kirkham Grammar School         Ofsted Rating: Not Rated   Pupils: 809   Distance:2.3         St Bede's Catholic High School | Warton St Paul's Church of England Primary Academy         Ofsted Rating: Good   Pupils: 105   Distance:0.03         Holy Family Catholic Primary School, Warton         Ofsted Rating: Good   Pupils: 152   Distance:0.5         Freckleton Strike Lane Primary School         Ofsted Rating: Good   Pupils: 174   Distance:1.46         Freckleton Church of England Primary School         Ofsted Rating: Good   Pupils: 174   Distance:1.46         Inton School         Ofsted Rating: Good   Pupils: 184   Distance:1.49         Linton School         Ofsted Rating: Good   Pupils: 12   Distance:1.52         Ribby with Wrea Endowed CofE Primary School         Ofsted Rating: Outstanding   Pupils: 154   Distance:2.1         Kirkham Grammar School         Ofsted Rating: Not Rated   Pupils: 809   Distance:2.3         St Bede's Catholic High School | Warton St Paul's Church of England Primary Academy         Ofsted Rating: Good   Pupils: 105   Distance:0.03         Holy Family Catholic Primary School, Warton         Ofsted Rating: Good   Pupils: 152   Distance:0.5         Freckleton Strike Lane Primary School         Ofsted Rating: Good   Pupils: 174   Distance:1.46         Freckleton Church of England Primary School         Ofsted Rating: Good   Pupils: 184   Distance:1.49         Linton School         Ofsted Rating: Good   Pupils: 12   Distance:1.52         Ribby with Wrea Endowed CofE Primary School         Ofsted Rating: Oustanding   Pupils: 154   Distance:2.1         Kirkham Grammar School         Ofsted Rating: Not Rated   Pupils: 809   Distance:2.3         St Bede's Catholic High School | Warton St Paul's Church of England Primary Academy         Ofsted Rating: Good   Pupils: 105   Distance:0.03         Holy Family Catholic Primary School, Warton         Ofsted Rating: Good   Pupils: 152   Distance:0.5         Freckleton Strike Lane Primary School         Ofsted Rating: Good   Pupils: 174   Distance:1.46         Freckleton Church of England Primary School         Ofsted Rating: Good   Pupils: 174   Distance:1.46         Erreckleton Church of England Primary School         Ofsted Rating: Good   Pupils: 184   Distance:1.49         Linton School         Ofsted Rating: Good   Pupils: 12   Distance:1.52         Ribby with Wrea Endowed CofE Primary School         Ofsted Rating: Outstanding   Pupils: 154   Distance:2.1         Kirkham Grammar School         Ofsted Rating: Not Rated   Pupils: 809   Distance:2.3         St Bede's Catholic High School |