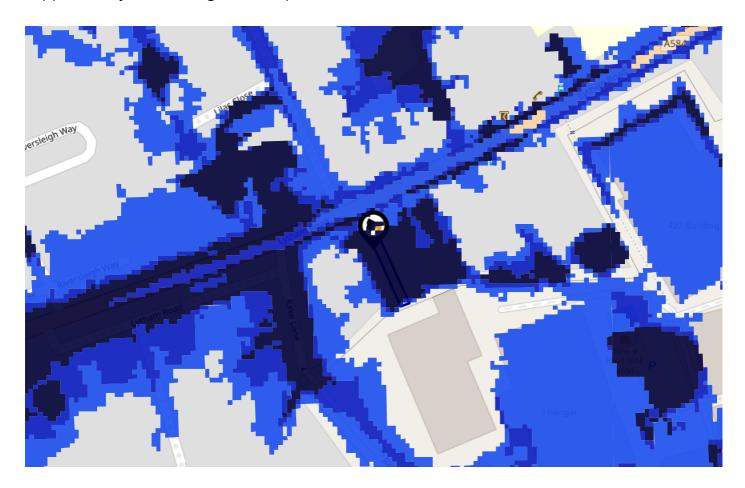

### Flood Risk Surface Water - Climate Change

#### LANDWOOD GROUP

This map shows the future chance of flooding **between 2040 and 2060** where rainwater has nowhere to drain. This kind of flooding can occur far from rivers or seas. The government climate change models cannot predict exactly when the chance of flooding will go up. It could happen at any time during the time period.

#### Risk Rating: High

The map does not contain sufficient information for it to be used to determine flood risk to individual properties, but it does give you an indication of whether your area may be affected by surface water flooding at this risk level.

- High Risk an area which has a chance of flooding of greater than 1 in 30 (3.3%) in any one year.
- Medium Risk an area which has a chance of flooding of greater than 1 in 100 (1.0%) in any one year.
- Low Risk an area which has a chance of flooding of greater than 1 in 1000 (0.1%) in any one year.
- **Very Low Risk -** an area in which the risk is below 1 in 1000 (0.1%) in any one year.

Chance of flooding to the following depths at this property: