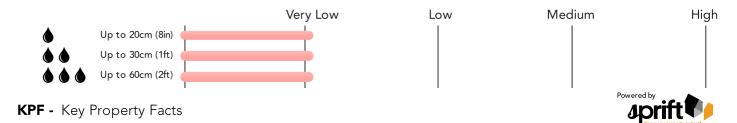

### Flood Risk Rivers & Seas - Flood Risk

This map shows the chance of flooding from rivers and / or the sea, taking into account flood defences and their condition.

#### Risk Rating: Very low

The map does not contain sufficient information for it to be used to determine flood risk to individual properties, but it does give you an indication of whether your area may be affected by surface water flooding at this risk level.

- High Risk an area which has a chance of flooding of greater than 1 in 30 (3.3%) in any one year.
- Medium Risk an area which has a chance of flooding of greater than 1 in 100 (1.0%) in any one year.
- Low Risk an area which has a chance of flooding of greater than 1 in 1000 (0.25%) in any one year.
- Very Low Risk an area in which the risk is below 1 in 1000 (0.25%) in any one year.

Chance of flooding to the following depths at this property:

LANDWOOD GR<u>OUP</u>