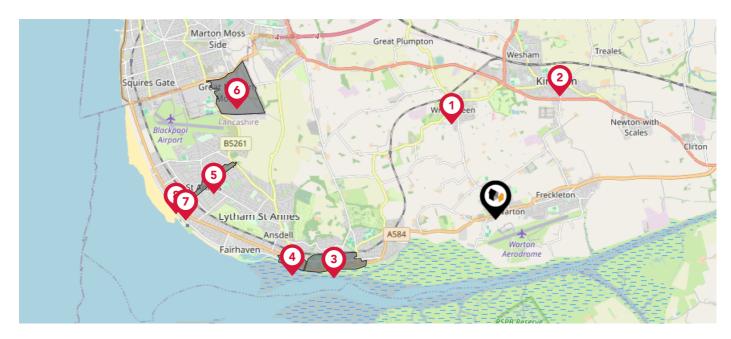

#### LANDWOOD GROUP

| Side                       | Great Plumpton       | Wesham              | Treales                                                                                                                                                                                                                                                                                                                                                                                                                                                                                                                                                                                                                                                                                                                                                                                                                                                                                                                                                                                                                                                                                                                                                                                                                                                                                                                                                                                                                                                                                                                                                                                                                                                                                                                                                                                                                                                                                                                                                                                                                                                                                                                        |
|----------------------------|----------------------|---------------------|--------------------------------------------------------------------------------------------------------------------------------------------------------------------------------------------------------------------------------------------------------------------------------------------------------------------------------------------------------------------------------------------------------------------------------------------------------------------------------------------------------------------------------------------------------------------------------------------------------------------------------------------------------------------------------------------------------------------------------------------------------------------------------------------------------------------------------------------------------------------------------------------------------------------------------------------------------------------------------------------------------------------------------------------------------------------------------------------------------------------------------------------------------------------------------------------------------------------------------------------------------------------------------------------------------------------------------------------------------------------------------------------------------------------------------------------------------------------------------------------------------------------------------------------------------------------------------------------------------------------------------------------------------------------------------------------------------------------------------------------------------------------------------------------------------------------------------------------------------------------------------------------------------------------------------------------------------------------------------------------------------------------------------------------------------------------------------------------------------------------------------|
| Squires Gate Great Marton  |                      | 7 Kirkham           |                                                                                                                                                                                                                                                                                                                                                                                                                                                                                                                                                                                                                                                                                                                                                                                                                                                                                                                                                                                                                                                                                                                                                                                                                                                                                                                                                                                                                                                                                                                                                                                                                                                                                                                                                                                                                                                                                                                                                                                                                                                                                                                                |
| Moss                       | W. <sup>6</sup> reen | Him III             | Newton-with Lea Town                                                                                                                                                                                                                                                                                                                                                                                                                                                                                                                                                                                                                                                                                                                                                                                                                                                                                                                                                                                                                                                                                                                                                                                                                                                                                                                                                                                                                                                                                                                                                                                                                                                                                                                                                                                                                                                                                                                                                                                                                                                                                                           |
| Blackpool<br>Airport B5261 |                      | 5                   | Scales                                                                                                                                                                                                                                                                                                                                                                                                                                                                                                                                                                                                                                                                                                                                                                                                                                                                                                                                                                                                                                                                                                                                                                                                                                                                                                                                                                                                                                                                                                                                                                                                                                                                                                                                                                                                                                                                                                                                                                                                                                                                                                                         |
|                            |                      | 3                   |                                                                                                                                                                                                                                                                                                                                                                                                                                                                                                                                                                                                                                                                                                                                                                                                                                                                                                                                                                                                                                                                                                                                                                                                                                                                                                                                                                                                                                                                                                                                                                                                                                                                                                                                                                                                                                                                                                                                                                                                                                                                                                                                |
| St Annes                   |                      | E Recklets          |                                                                                                                                                                                                                                                                                                                                                                                                                                                                                                                                                                                                                                                                                                                                                                                                                                                                                                                                                                                                                                                                                                                                                                                                                                                                                                                                                                                                                                                                                                                                                                                                                                                                                                                                                                                                                                                                                                                                                                                                                                                                                                                                |
| Lytham St Annes            | (8) A584             |                     | A statement of the stat |
| Fairhaven                  | NJO4                 | Warton<br>Aerodrome | A A A A A A A A A A A A A A A A A A A                                                                                                                                                                                                                                                                                                                                                                                                                                                                                                                                                                                                                                                                                                                                                                                                                                                                                                                                                                                                                                                                                                                                                                                                                                                                                                                                                                                                                                                                                                                                                                                                                                                                                                                                                                                                                                                                                                                                                                                                                                                                                          |
|                            |                      |                     | Hutton                                                                                                                                                                                                                                                                                                                                                                                                                                                                                                                                                                                                                                                                                                                                                                                                                                                                                                                                                                                                                                                                                                                                                                                                                                                                                                                                                                                                                                                                                                                                                                                                                                                                                                                                                                                                                                                                                                                                                                                                                                                                                                                         |

|                                                                                                               | Nursery                                                                                                                                                                                                                                                                                                                                                                                                                                                                                                                                                                                                                                                                                                                     | Primary                                                                                                                                                                                                                                                                                                                                                                                                                                                                                                                                                                                                                                                                                                                                                                                | Secondary                                                                                                                                                                                                                                                                                                                                                                                                                                                                                                                                                                                                                                                                                                                                                                                                                                                             | College                                                                                                                                                                                                                                                                                                                                                                                                                                                                                                                                                                                                                                                                                                                                                                               | Private                                                                                                                                                                                                                                                                                                                                                                                                                                                                                                                                                                                                                                                                                                                                                                                                                                                                                               |
|---------------------------------------------------------------------------------------------------------------|-----------------------------------------------------------------------------------------------------------------------------------------------------------------------------------------------------------------------------------------------------------------------------------------------------------------------------------------------------------------------------------------------------------------------------------------------------------------------------------------------------------------------------------------------------------------------------------------------------------------------------------------------------------------------------------------------------------------------------|----------------------------------------------------------------------------------------------------------------------------------------------------------------------------------------------------------------------------------------------------------------------------------------------------------------------------------------------------------------------------------------------------------------------------------------------------------------------------------------------------------------------------------------------------------------------------------------------------------------------------------------------------------------------------------------------------------------------------------------------------------------------------------------|-----------------------------------------------------------------------------------------------------------------------------------------------------------------------------------------------------------------------------------------------------------------------------------------------------------------------------------------------------------------------------------------------------------------------------------------------------------------------------------------------------------------------------------------------------------------------------------------------------------------------------------------------------------------------------------------------------------------------------------------------------------------------------------------------------------------------------------------------------------------------|---------------------------------------------------------------------------------------------------------------------------------------------------------------------------------------------------------------------------------------------------------------------------------------------------------------------------------------------------------------------------------------------------------------------------------------------------------------------------------------------------------------------------------------------------------------------------------------------------------------------------------------------------------------------------------------------------------------------------------------------------------------------------------------|-------------------------------------------------------------------------------------------------------------------------------------------------------------------------------------------------------------------------------------------------------------------------------------------------------------------------------------------------------------------------------------------------------------------------------------------------------------------------------------------------------------------------------------------------------------------------------------------------------------------------------------------------------------------------------------------------------------------------------------------------------------------------------------------------------------------------------------------------------------------------------------------------------|
| Warton St Paul's Church of England Primary Academy<br>Ofsted Rating: Good   Pupils: 105   Distance:0.03       |                                                                                                                                                                                                                                                                                                                                                                                                                                                                                                                                                                                                                                                                                                                             |                                                                                                                                                                                                                                                                                                                                                                                                                                                                                                                                                                                                                                                                                                                                                                                        |                                                                                                                                                                                                                                                                                                                                                                                                                                                                                                                                                                                                                                                                                                                                                                                                                                                                       |                                                                                                                                                                                                                                                                                                                                                                                                                                                                                                                                                                                                                                                                                                                                                                                       |                                                                                                                                                                                                                                                                                                                                                                                                                                                                                                                                                                                                                                                                                                                                                                                                                                                                                                       |
| Holy Family Catholic Primary School, Warton<br>Ofsted Rating: Good   Pupils: 152   Distance:0.5               |                                                                                                                                                                                                                                                                                                                                                                                                                                                                                                                                                                                                                                                                                                                             |                                                                                                                                                                                                                                                                                                                                                                                                                                                                                                                                                                                                                                                                                                                                                                                        |                                                                                                                                                                                                                                                                                                                                                                                                                                                                                                                                                                                                                                                                                                                                                                                                                                                                       |                                                                                                                                                                                                                                                                                                                                                                                                                                                                                                                                                                                                                                                                                                                                                                                       |                                                                                                                                                                                                                                                                                                                                                                                                                                                                                                                                                                                                                                                                                                                                                                                                                                                                                                       |
| Freckleton Strike Lane Primary School<br>Ofsted Rating: Good   Pupils: 174   Distance:1.46                    |                                                                                                                                                                                                                                                                                                                                                                                                                                                                                                                                                                                                                                                                                                                             |                                                                                                                                                                                                                                                                                                                                                                                                                                                                                                                                                                                                                                                                                                                                                                                        |                                                                                                                                                                                                                                                                                                                                                                                                                                                                                                                                                                                                                                                                                                                                                                                                                                                                       |                                                                                                                                                                                                                                                                                                                                                                                                                                                                                                                                                                                                                                                                                                                                                                                       |                                                                                                                                                                                                                                                                                                                                                                                                                                                                                                                                                                                                                                                                                                                                                                                                                                                                                                       |
| Freckleton Church of England Primary School<br>Ofsted Rating: Good   Pupils: 184   Distance:1.49              |                                                                                                                                                                                                                                                                                                                                                                                                                                                                                                                                                                                                                                                                                                                             |                                                                                                                                                                                                                                                                                                                                                                                                                                                                                                                                                                                                                                                                                                                                                                                        |                                                                                                                                                                                                                                                                                                                                                                                                                                                                                                                                                                                                                                                                                                                                                                                                                                                                       |                                                                                                                                                                                                                                                                                                                                                                                                                                                                                                                                                                                                                                                                                                                                                                                       |                                                                                                                                                                                                                                                                                                                                                                                                                                                                                                                                                                                                                                                                                                                                                                                                                                                                                                       |
| Linton School<br>Ofsted Rating: Good   Pupils: 12   Distance:1.52                                             |                                                                                                                                                                                                                                                                                                                                                                                                                                                                                                                                                                                                                                                                                                                             |                                                                                                                                                                                                                                                                                                                                                                                                                                                                                                                                                                                                                                                                                                                                                                                        |                                                                                                                                                                                                                                                                                                                                                                                                                                                                                                                                                                                                                                                                                                                                                                                                                                                                       |                                                                                                                                                                                                                                                                                                                                                                                                                                                                                                                                                                                                                                                                                                                                                                                       |                                                                                                                                                                                                                                                                                                                                                                                                                                                                                                                                                                                                                                                                                                                                                                                                                                                                                                       |
| <b>Ribby with Wrea Endowed CofE Primary School</b><br>Ofsted Rating: Outstanding   Pupils: 154   Distance:2.1 |                                                                                                                                                                                                                                                                                                                                                                                                                                                                                                                                                                                                                                                                                                                             |                                                                                                                                                                                                                                                                                                                                                                                                                                                                                                                                                                                                                                                                                                                                                                                        |                                                                                                                                                                                                                                                                                                                                                                                                                                                                                                                                                                                                                                                                                                                                                                                                                                                                       |                                                                                                                                                                                                                                                                                                                                                                                                                                                                                                                                                                                                                                                                                                                                                                                       |                                                                                                                                                                                                                                                                                                                                                                                                                                                                                                                                                                                                                                                                                                                                                                                                                                                                                                       |
| Kirkham Grammar School<br>Ofsted Rating: Not Rated   Pupils: 809   Distance:2.3                               |                                                                                                                                                                                                                                                                                                                                                                                                                                                                                                                                                                                                                                                                                                                             |                                                                                                                                                                                                                                                                                                                                                                                                                                                                                                                                                                                                                                                                                                                                                                                        |                                                                                                                                                                                                                                                                                                                                                                                                                                                                                                                                                                                                                                                                                                                                                                                                                                                                       |                                                                                                                                                                                                                                                                                                                                                                                                                                                                                                                                                                                                                                                                                                                                                                                       |                                                                                                                                                                                                                                                                                                                                                                                                                                                                                                                                                                                                                                                                                                                                                                                                                                                                                                       |
| <b>St Bede's Catholic High School</b><br>Ofsted Rating: Good   Pupils: 824   Distance:2.36                    |                                                                                                                                                                                                                                                                                                                                                                                                                                                                                                                                                                                                                                                                                                                             |                                                                                                                                                                                                                                                                                                                                                                                                                                                                                                                                                                                                                                                                                                                                                                                        |                                                                                                                                                                                                                                                                                                                                                                                                                                                                                                                                                                                                                                                                                                                                                                                                                                                                       |                                                                                                                                                                                                                                                                                                                                                                                                                                                                                                                                                                                                                                                                                                                                                                                       |                                                                                                                                                                                                                                                                                                                                                                                                                                                                                                                                                                                                                                                                                                                                                                                                                                                                                                       |
|                                                                                                               | Ofsted Rating: Good   Pupils: 105   Distance:0.03         Holy Family Catholic Primary School, Warton         Ofsted Rating: Good   Pupils: 152   Distance:0.5         Freckleton Strike Lane Primary School         Ofsted Rating: Good   Pupils: 174   Distance:1.46         Freckleton Church of England Primary School         Ofsted Rating: Good   Pupils: 184   Distance:1.49         Linton School         Ofsted Rating: Good   Pupils: 12   Distance:1.52         Ribby with Wrea Endowed CofE Primary School         Ofsted Rating: Outstanding   Pupils: 154   Distance:2.1         Kirkham Grammar School         Ofsted Rating: Not Rated   Pupils: 809   Distance:2.3         St Bede's Catholic High School | Warton St Paul's Church of England Primary Academy         Ofsted Rating: Good   Pupils: 105   Distance:0.03         Holy Family Catholic Primary School, Warton         Ofsted Rating: Good   Pupils: 152   Distance:0.5         Freckleton Strike Lane Primary School         Ofsted Rating: Good   Pupils: 174   Distance:1.46         Freckleton Church of England Primary School         Ofsted Rating: Good   Pupils: 184   Distance:1.49         Linton School         Ofsted Rating: Good   Pupils: 12   Distance:1.52         Ribby with Wrea Endowed CofE Primary School         Ofsted Rating: Outstanding   Pupils: 154   Distance:2.1         Kirkham Grammar School         Ofsted Rating: Not Rated   Pupils: 809   Distance:2.3         St Bede's Catholic High School | Warton St Paul's Church of England Primary Academy         Ofsted Rating: Good   Pupils: 105   Distance:0.03         Holy Family Catholic Primary School, Warton         Ofsted Rating: Good   Pupils: 152   Distance:0.5         Freckleton Strike Lane Primary School         Ofsted Rating: Good   Pupils: 174   Distance:1.46         Freckleton Church of England Primary School         Ofsted Rating: Good   Pupils: 174   Distance:1.46         Inton School         Ofsted Rating: Good   Pupils: 184   Distance:1.49         Linton School         Ofsted Rating: Good   Pupils: 12   Distance:1.52         Ribby with Wrea Endowed CofE Primary School         Ofsted Rating: Outstanding   Pupils: 154   Distance:2.1         Kirkham Grammar School         Ofsted Rating: Not Rated   Pupils: 809   Distance:2.3         St Bede's Catholic High School | Warton St Paul's Church of England Primary Academy         Ofsted Rating: Good   Pupils: 105   Distance:0.03         Holy Family Catholic Primary School, Warton         Ofsted Rating: Good   Pupils: 152   Distance:0.5         Freckleton Strike Lane Primary School         Ofsted Rating: Good   Pupils: 174   Distance:1.46         Freckleton Church of England Primary School         Ofsted Rating: Good   Pupils: 184   Distance:1.49         Linton School         Ofsted Rating: Good   Pupils: 12   Distance:1.52         Ribby with Wrea Endowed CofE Primary School         Ofsted Rating: Oustanding   Pupils: 154   Distance:2.1         Kirkham Grammar School         Ofsted Rating: Not Rated   Pupils: 809   Distance:2.3         St Bede's Catholic High School | Warton St Paul's Church of England Primary Academy         Ofsted Rating: Good   Pupils: 105   Distance:0.03         Holy Family Catholic Primary School, Warton         Ofsted Rating: Good   Pupils: 152   Distance:0.5         Freckleton Strike Lane Primary School         Ofsted Rating: Good   Pupils: 174   Distance:1.46         Freckleton Church of England Primary School         Ofsted Rating: Good   Pupils: 174   Distance:1.46         Erreckleton Church of England Primary School         Ofsted Rating: Good   Pupils: 184   Distance:1.49         Linton School         Ofsted Rating: Good   Pupils: 12   Distance:1.52         Ribby with Wrea Endowed CofE Primary School         Ofsted Rating: Outstanding   Pupils: 154   Distance:2.1         Kirkham Grammar School         Ofsted Rating: Not Rated   Pupils: 809   Distance:2.3         St Bede's Catholic High School |