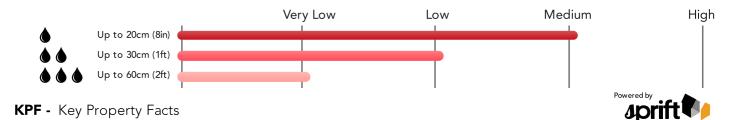

### Flood Risk Rivers & Seas - Flood Risk

This map shows the chance of flooding from rivers and / or the sea, taking into account flood defences and their condition.

#### Risk Rating: Very low

The map does not contain sufficient information for it to be used to determine flood risk to individual properties, but it does give you an indication of whether your area may be affected by surface water flooding at this risk level.

- High Risk an area which has a chance of flooding of greater than 1 in 30 (3.3%) in any one year.
- Medium Risk an area which has a chance of flooding of greater than 1 in 100 (1.0%) in any one year.
- Low Risk an area which has a chance of flooding of greater than 1 in 1000 (0.25%) in any one year.
- Very Low Risk an area in which the risk is below 1 in 1000 (0.25%) in any one year.

Chance of flooding to the following depths at this property:

LANDWOOD GR<u>OUP</u>