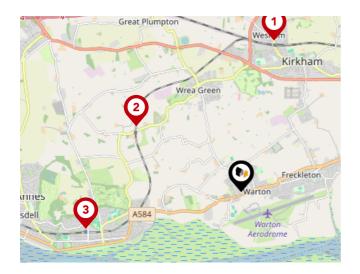

### Maps Council Wards

The UK is divided into wards that are used for local elections to elect local government councillors. Sometimes these are known as 'electoral divisions'. Population counts can vary substantially between wards, but the national average is about 5,500

| Nearby Council Wards |                              |  |
|----------------------|------------------------------|--|
| 1                    | Freckleton West Ward         |  |
| 2                    | Ribby-with-Wrea Ward         |  |
| 3                    | St. Johns Ward               |  |
| 4                    | Freckleton East Ward         |  |
| 5                    | Warton and Westby Ward       |  |
| 6                    | Kirkham South Ward           |  |
| Ø                    | Kirkham North Ward           |  |
| 3                    | Hesketh-with-Becconsall Ward |  |
| 9                    | Clifton Ward                 |  |
| 10                   | Medlar-with-Wesham Ward      |  |