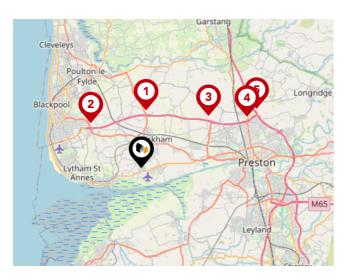

### Maps Green Belt

This map displays nearby areas that have been designated as Green Belt...

#### Nearby Green Belt Land

| ,, <b>,</b> , |                                                                |
|---------------|----------------------------------------------------------------|
| 1             | Blackpool Green Belt - Fylde                                   |
| 2             | Blackpool Green Belt - Blackpool                               |
| 3             | Blackpool Green Belt - Wyre                                    |
| 4             | Merseyside and Greater Manchester Green Belt - Chorley         |
| 5             | Merseyside and Greater Manchester Green Belt - West Lancashire |
| 6             | Merseyside and Greater Manchester Green Belt - Preston         |
| 7             | Merseyside and Greater Manchester Green Belt - South Ribble    |
| 8             | Merseyside and Greater Manchester Green Belt - Ribble Valley   |
| 9             | Merseyside and Greater Manchester Green Belt - Sefton          |
| 10            | Merseyside and Greater Manchester Green Belt - Wigan           |