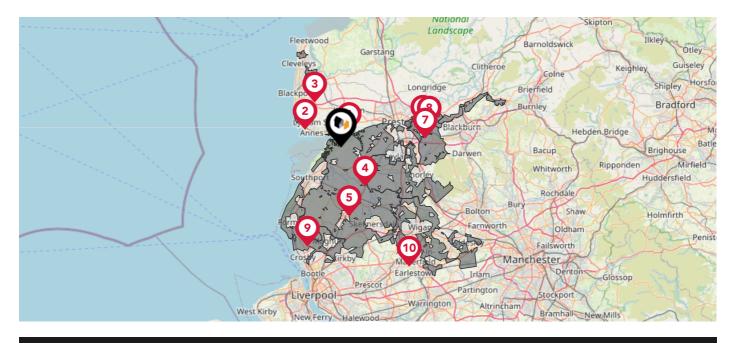

### Maps Landfill Sites

This map displays the location of known landfill sites. Historic sites are where there is no environmental permit in force. Active sites are currently authorised by the Environment Agency under Environmental Permitting Regulations.

| Nearby | Nearby Landfill Sites                                                                               |                   |  |  |
|--------|-----------------------------------------------------------------------------------------------------|-------------------|--|--|
|        | Freckleton Pool-Off Naze Lane East, Freckleton, Near<br>Preston, Lancashire                         | Historic Landfill |  |  |
| 2      | Saltcotes-Lytham Hall Park, Saltcoates Road, Lytham,<br>Lancashire                                  | Historic Landfill |  |  |
| 3      | Moss Side Lane-Moss Side                                                                            | Historic Landfill |  |  |
| 4      | Lytham Pumping Station-Off Preston Road, Lytham,<br>Lancashire                                      | Historic Landfill |  |  |
| 5      | Sadlers Lytham Limited-Dock Road, Lytham,<br>Lancashire                                             | Historic Landfill |  |  |
| 6      | Ribby Leisure Village South-Ribby South, Ribby Road,<br>Wrea Green, Flyde, Near Kirkham, Lancashire | Historic Landfill |  |  |
| Ø      | Cookson's Bakery-Preston Road, Lytham, Lancashire                                                   | Historic Landfill |  |  |
| 8      | Land off Saltcotes Road-Land off Saltcotes Road,<br>Ballam Road, Lytham, Lancashire                 | Historic Landfill |  |  |
| Ŷ      | Ribby North-Ribby Road, Wrea Green, Near Kirkham,<br>Lancashire                                     | Historic Landfill |  |  |
| 10     | Warings-Brook Mill, Wrea Brook/Green, Fylde,<br>Lancashire                                          | Historic Landfill |  |  |