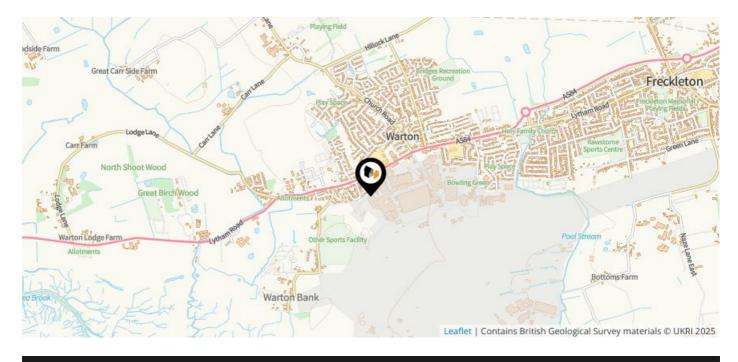

### Maps Listed Buildings

This map displays nearby listed buildings and protected structures, as well as their listed tier and distance from the target property...

| Listed Buildings in the local district |                                      | Grade    | Distance  |
|----------------------------------------|--------------------------------------|----------|-----------|
|                                        | 1072050 - 204, Lytham Road           | Grade II | 0.1 miles |
| <b>m</b> <sup>2</sup>                  | 1362334 - Church Of The Holy Trinity | Grade II | 1.3 miles |
| <b>m</b> <sup>3</sup>                  | 1362354 - 76, Preston Old Road       | Grade II | 1.5 miles |