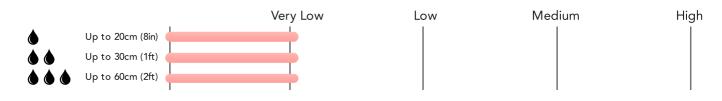

Chance of flooding to the following depths at this property:

LANDWOOD GR<u>OUP</u>

Chance of flooding to the following depths at this property: