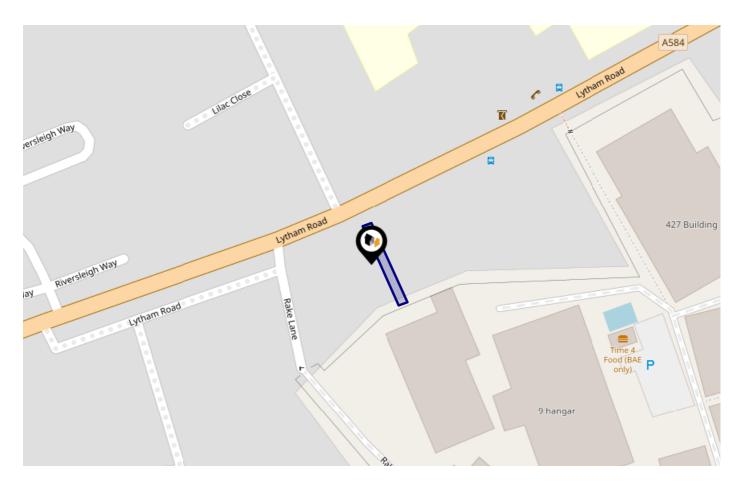

### Flood Risk Surface Water - Flood Risk

### LANDWOOD GROUP

This map shows the chance of flooding where rainwater has nowhere to drain. This kind of flooding can occur far from rivers or seas.

#### Risk Rating: High

The map does not contain sufficient information for it to be used to determine flood risk to individual properties, but it does give you an indication of whether your area may be affected by surface water flooding at this risk level.

- High Risk an area which has a chance of flooding of greater than 1 in 30 (3.3%) in any one year.
- Medium Risk an area which has a chance of flooding of greater than 1 in 100 (1.0%) in any one year.
- Low Risk an area which has a chance of flooding of greater than 1 in 1000 (0.25%) in any one year.
- Very Low Risk an area in which the risk is below 1 in 1000 (0.25%) in any one year.