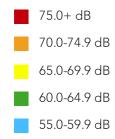

### Maps Conservation Areas

This map displays nearby official conservation areas. Every local authority in England has at least one conservation area. Most are designated by the Council as the local planning authority, though Historic England and the Secretary of State also have the power to create them.

| Nearby Cons | Nearby Conservation Areas  |  |
|-------------|----------------------------|--|
|             | Wrea Green                 |  |
| 2           | Kirkham                    |  |
| 3           | Lytham                     |  |
| 4           | Lytham Avenues             |  |
| 5           | St. Anne's Road East       |  |
| 6           | Marton Moss                |  |
| 7           | St. Anne's on Sea          |  |
| 8           | Porritt Houses, St. Anne's |  |