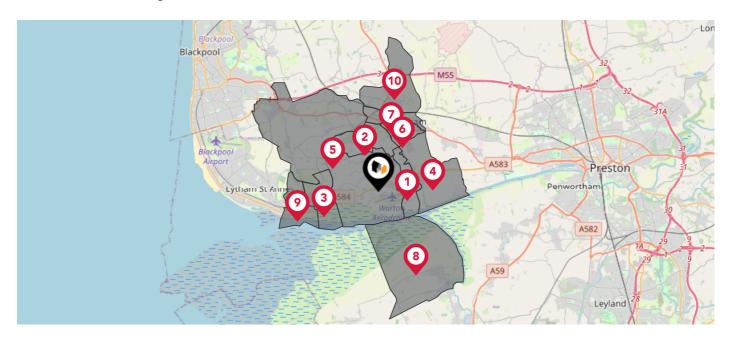

#### Nearby Green Belt Land

| ,, <b>,</b> , |                                                                |
|---------------|----------------------------------------------------------------|
| 1             | Blackpool Green Belt - Fylde                                   |
| 2             | Blackpool Green Belt - Blackpool                               |
| 3             | Blackpool Green Belt - Wyre                                    |
| 4             | Merseyside and Greater Manchester Green Belt - Chorley         |
| 5             | Merseyside and Greater Manchester Green Belt - West Lancashire |
| 6             | Merseyside and Greater Manchester Green Belt - Preston         |
| 7             | Merseyside and Greater Manchester Green Belt - South Ribble    |
| 8             | Merseyside and Greater Manchester Green Belt - Ribble Valley   |
| 9             | Merseyside and Greater Manchester Green Belt - Sefton          |
| 10            | Merseyside and Greater Manchester Green Belt - Wigan           |