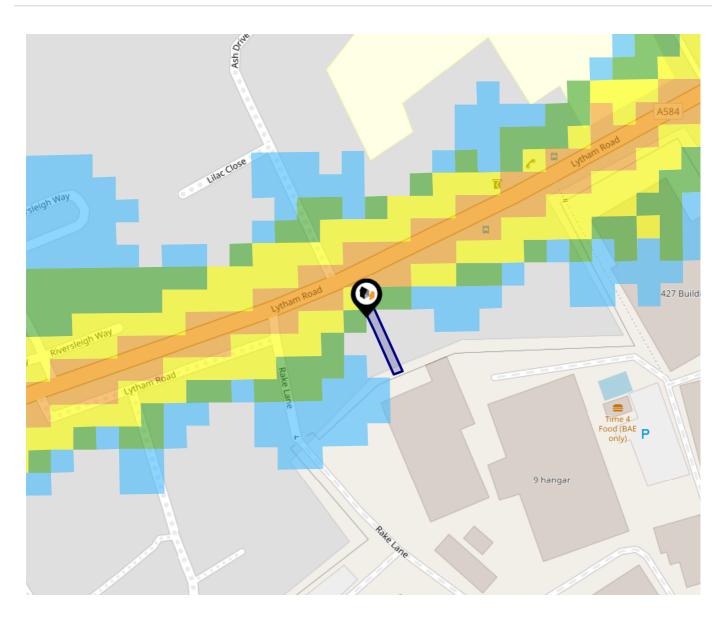

#### Risk Rating: High

The map does not contain sufficient information for it to be used to determine flood risk to individual properties, but it does give you an indication of whether your area may be affected by surface water flooding at this risk level.

- High Risk an area which has a chance of flooding of greater than 1 in 30 (3.3%) in any one year.
- Medium Risk an area which has a chance of flooding of greater than 1 in 100 (1.0%) in any one year.
- Low Risk an area which has a chance of flooding of greater than 1 in 1000 (0.25%) in any one year.
- Very Low Risk an area in which the risk is below 1 in 1000 (0.25%) in any one year.

Chance of flooding to the following depths at this property: