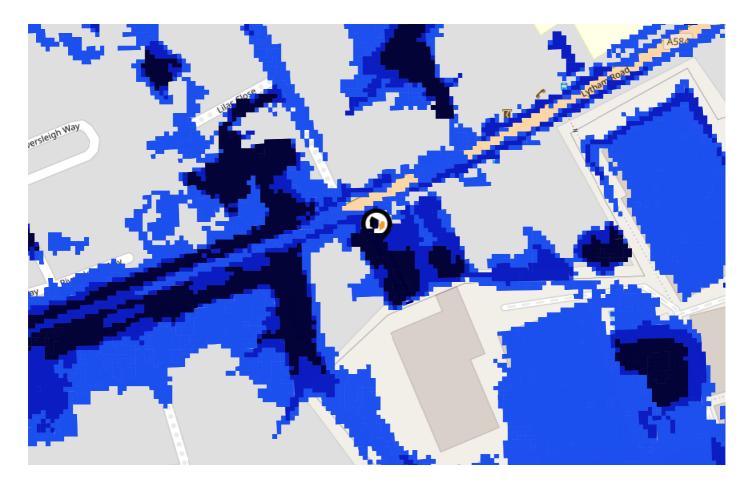

### Flood Risk Surface Water - Flood Risk

#### Risk Rating: High

The map does not contain sufficient information for it to be used to determine flood risk to individual properties, but it does give you an indication of whether your area may be affected by surface water flooding at this risk level.

- High Risk an area which has a chance of flooding of greater than 1 in 30 (3.3%) in any one year.
- Medium Risk an area which has a chance of flooding of greater than 1 in 100 (1.0%) in any one year.
- Low Risk an area which has a chance of flooding of greater than 1 in 1000 (0.25%) in any one year.
- Very Low Risk an area in which the risk is below 1 in 1000 (0.25%) in any one year.

Chance of flooding to the following depths at this property: