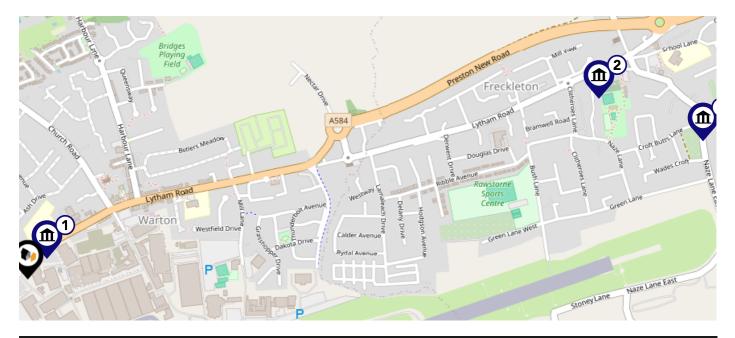

### Maps Listed Buildings

This map displays nearby listed buildings and protected structures, as well as their listed tier and distance from the target property...

| Listed Buildings in the local district |                                      | Grade    | Distance  |
|----------------------------------------|--------------------------------------|----------|-----------|
|                                        | 1072050 - 204, Lytham Road           | Grade II | 0.1 miles |
| <b>m</b> <sup>2</sup>                  | 1362334 - Church Of The Holy Trinity | Grade II | 1.3 miles |
| <b>m</b> <sup>3</sup>                  | 1362354 - 76, Preston Old Road       | Grade II | 1.5 miles |