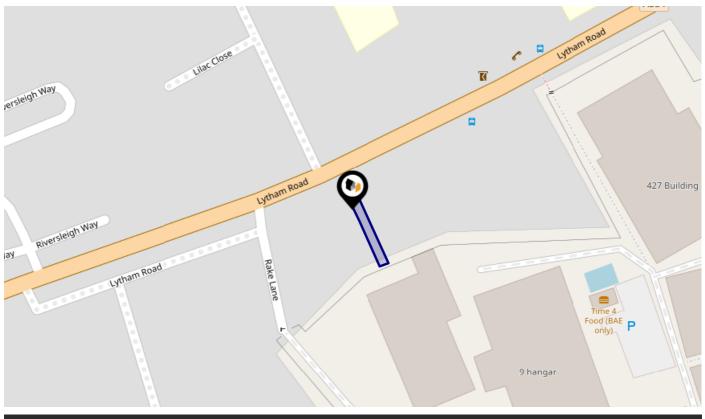

### Flood Risk Rivers & Seas - Flood Risk

This map shows the chance of flooding from rivers and / or the sea, taking into account flood defences and their condition.

#### Risk Rating: Very low

The map does not contain sufficient information for it to be used to determine flood risk to individual properties, but it does give you an indication of whether your area may be affected by surface water flooding at this risk level.

- High Risk an area which has a chance of flooding of greater than 1 in 30 (3.3%) in any one year.
- Medium Risk an area which has a chance of flooding of greater than 1 in 100 (1.0%) in any one year.
- Low Risk an area which has a chance of flooding of greater than 1 in 1000 (0.25%) in any one year.
- Very Low Risk an area in which the risk is below 1 in 1000 (0.25%) in any one year.