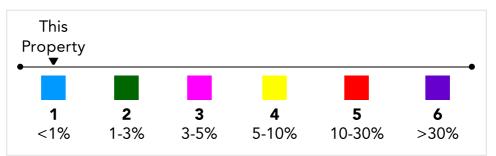

- High Risk an area which has a chance of flooding of greater than 1 in 30 (3.3%) in any one year.
- Medium Risk an area which has a chance of flooding of greater than 1 in 100 (1.0%) in any one year.
- Low Risk an area which has a chance of flooding of greater than 1 in 1000 (0.25%) in any one year.
- Very Low Risk an area in which the risk is below 1 in 1000 (0.25%) in any one year.