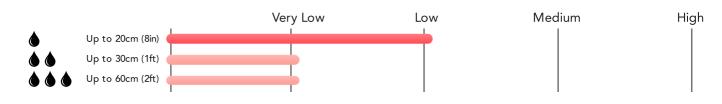

### Flood Risk Rivers & Seas - Climate Change

This map shows the future chance of flooding from rivers and / or the sea **between 2036 and 2069**, taking into account flood defences and their condition. The government climate change models cannot predict exactly when the chance of flooding will go up. It could happen at any time during the time period.

#### Risk Rating: Very low

The map does not contain sufficient information for it to be used to determine flood risk to individual properties, but it does give you an indication of whether your area may be affected by surface water flooding at this risk level.

- High Risk an area which has a chance of flooding of greater than 1 in 30 (3.3%) in any one year.
- Medium Risk an area which has a chance of flooding of greater than 1 in 100 (1.0%) in any one year.
- Low Risk an area which has a chance of flooding of greater than 1 in 1000 (0.1%) in any one year.
- Very Low Risk an area in which the risk is below 1 in 1000 (0.1%) in any one year.

Chance of flooding to the following depths at this property: