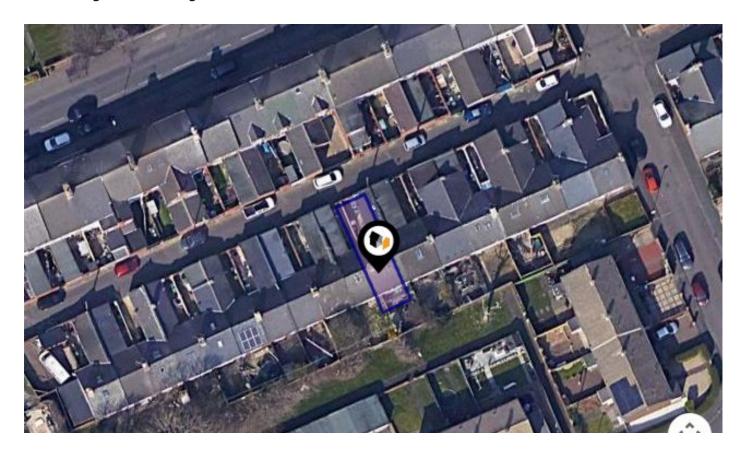

### 24, SOUTH VIEW TERRACE, HOUGHTON LE SPRING, DH4 5NP

### 24, SOUTH VIEW TERRACE, HOUGHTON LE SPRING, DH4 5NP

Total area: approx. 66.0 sq. metres (710.3 sq. feet)