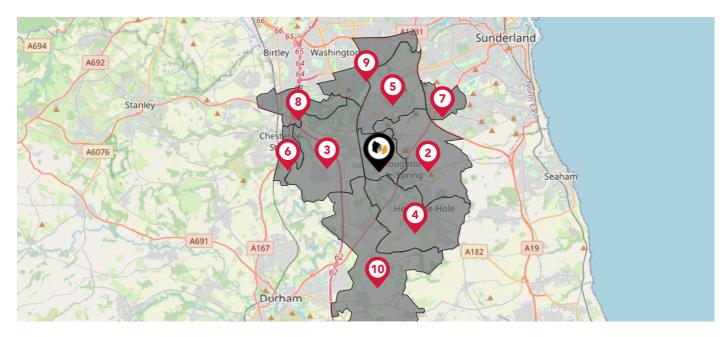

|   |                                                                                                     | Nursery | Primary | Secondary    | College | Private |
|---|-----------------------------------------------------------------------------------------------------|---------|---------|--------------|---------|---------|
| • | Dubmire Primary<br>Ofsted Rating: Good   Pupils: 454   Distance:0.37                                |         |         |              |         |         |
| 2 | Burnside Academy Inspires<br>Ofsted Rating: Good   Pupils: 149   Distance:0.65                      |         |         |              |         |         |
| 3 | Kepier<br>Ofsted Rating: Good   Pupils: 1147   Distance:0.66                                        |         |         | $\checkmark$ |         |         |
| 4 | St Michael's Catholic Primary School, Houghton<br>Ofsted Rating: Good   Pupils: 203   Distance:0.91 |         |         |              |         |         |
| 5 | Woodlea Primary School<br>Ofsted Rating: Good   Pupils: 221   Distance:1.04                         |         |         |              |         |         |
| Ø | Bernard Gilpin Primary School<br>Ofsted Rating: Outstanding   Pupils: 424   Distance:1.04           |         |         |              |         |         |
| Ø | Newbottle Primary Academy<br>Ofsted Rating: Good   Pupils: 456   Distance:1.05                      |         |         |              |         |         |
| 8 | Houghton Le Spring Nursery School Ofsted Rating: Outstanding   Pupils: 114   Distance:1.07          |         |         |              |         |         |

...

. .

| -        |                                                                                              | Nursery | Primary | Secondary | College | Private |
|----------|----------------------------------------------------------------------------------------------|---------|---------|-----------|---------|---------|
| <b>?</b> | East Rainton Primary School<br>Ofsted Rating: Good   Pupils: 121   Distance:1.27             |         |         |           |         |         |
| 10       | Gillas Lane Primary Academy<br>Ofsted Rating: Good   Pupils: 132   Distance:1.39             |         |         |           |         |         |
|          | Bournmoor Primary School<br>Ofsted Rating: Good   Pupils: 87   Distance:1.44                 |         |         |           |         |         |
| 12       | Shiney Row Primary School<br>Ofsted Rating: Good   Pupils: 236   Distance:1.74               |         |         |           |         |         |
| 13       | Eppleton Academy Primary School<br>Ofsted Rating: Good   Pupils: 209   Distance:1.79         |         |         |           |         |         |
| 14       | Lumley Junior School<br>Ofsted Rating: Good   Pupils: 180   Distance:1.97                    |         |         |           |         |         |
| (15)     | Hetton Academy<br>Ofsted Rating: Requires improvement   Pupils: 652   Distance:2             |         |         |           |         |         |
| 16       | Lumley Infant and Nursery School<br>Ofsted Rating: Outstanding   Pupils: 171   Distance:2.06 |         |         |           |         |         |