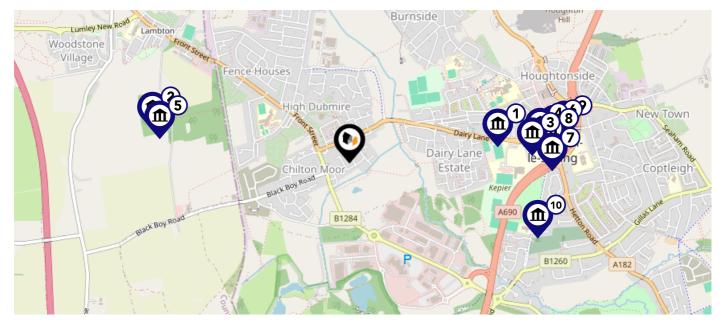

## Maps Listed Buildings

This map displays nearby listed buildings and protected structures, as well as their listed tier and distance from the target property...

| Listed Bui              | ildings in the local district                                               | Grade    | Distance  |
|-------------------------|-----------------------------------------------------------------------------|----------|-----------|
|                         | 1025445 - The Villa (office Of The Clerk To The Justices)                   | Grade II | 0.7 miles |
|                         | 1025408 - Ice House To North Of Morton House                                | Grade II | 0.8 miles |
|                         | 1355001 - The Rectory                                                       | Grade II | 0.8 miles |
|                         | 1184817 - Houghton Le Spring Area Offices Of Sunderland District<br>Council | Grade II | 0.8 miles |
| <b>m</b> <sup>5</sup>   | 1025407 - Morton House                                                      | Grade II | 0.8 miles |
|                         | 1184780 - Church Of St Michael And All Angels                               | Grade I  | 0.9 miles |
| <b>(1</b> )             | 1025404 - The Old Mill Public House                                         | Grade II | 0.9 miles |
| <b>(1)</b> <sup>8</sup> | 1438103 - Houghton-le-spring War Memorial                                   | Grade II | 0.9 miles |
|                         | 1025443 - Kepier Grammar School                                             | Grade II | 0.9 miles |
| 10                      | 1025405 - Church Of St Michael                                              | Grade II | 0.9 miles |