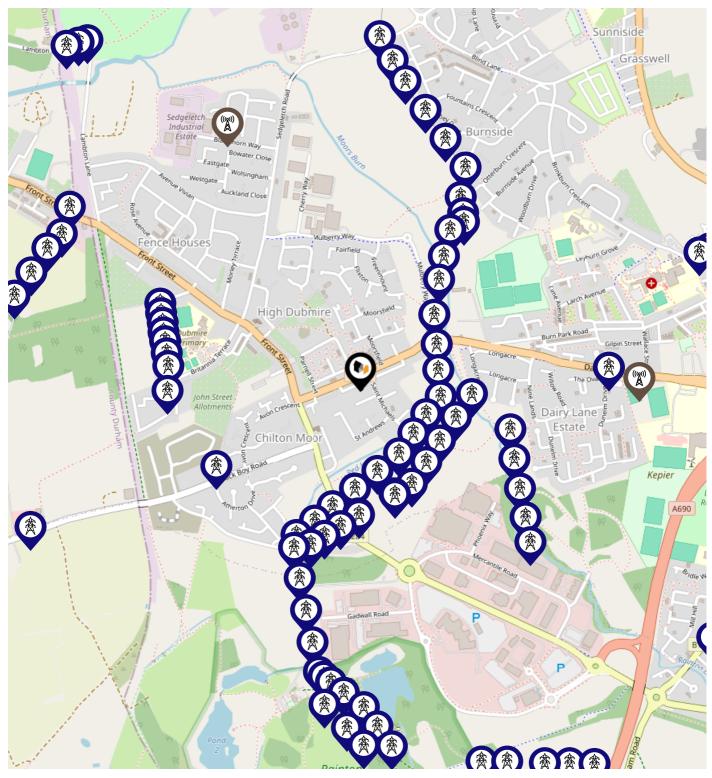

ng: Good   Pupils: 236   Distance:1.74               |         |         |           |         |         |
| 13       | Eppleton Academy Primary School<br>Ofsted Rating: Good   Pupils: 209   Distance:1.79         |         |         |           |         |         |
| 14       | Lumley Junior School<br>Ofsted Rating: Good   Pupils: 180   Distance:1.97                    |         |         |           |         |         |
| (15)     | Hetton Academy<br>Ofsted Rating: Requires improvement   Pupils: 652   Distance:2             |         |         |           |         |         |
| 16       | Lumley Infant and Nursery School<br>Ofsted Rating: Outstanding   Pupils: 171   Distance:2.06 |         |         |           |         |         |



## Local Area Masts & Pylons

### LANDWOOD GROUP



#### Key:



Communication Masts



## Environment Radon Gas

### What is Radon?

Radon is a natural radioactive gas, which enters buildings from the ground. Exposure to high concentrations increases the risk of lung cancer. The UK Health Security Agency (UKHSA) recommends that radon levels should be reduced in homes where the annual average is at or above 200 becquerels per cubic metre (200 Bq/m3).







## Local Area Road Noise

### LANDWOOD GROUP



This data indicates the level of noise according to the strategic noise mapping of road sources within areas with a population of at least 100,000 people (agglomerations) and along major traffic routes. This indicates a 24 hour annual average noise level with separate weightings for the evening and night periods.

Noise levels are modelle