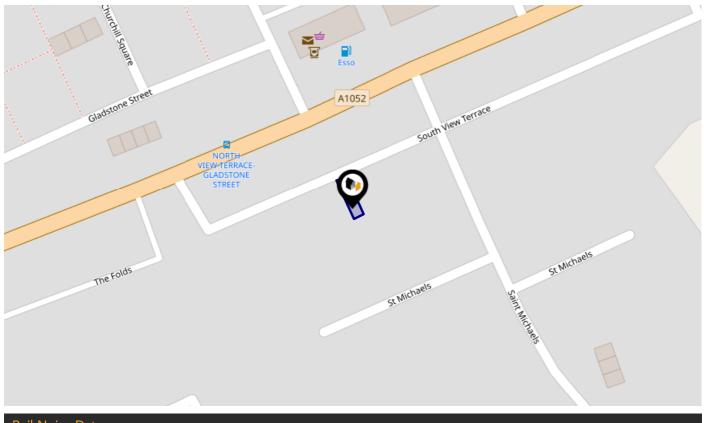

### Maps Rail Noise

This map displays the noise levels from nearby network rail and HS1 railway routes that affect this property...

### Rail Noise Data

This data indicates the level of noise according to the strategic noise mapping of rail sources within areas with a population of at least 100,000 people (agglomerations) and along Network Rail and HS1 traffic routes.

The data indicates the annual average noise levels for the 16-hour period between 0700 - 2300.

Noise levels are modelled on a 10m grid at a receptor height of 4m above ground, polygons are then produced by merging neighbouring cells within the following noise classes:

| 5 | I | 75.0+ dB     |  |
|---|---|--------------|--|
| 4 |   | 70.0-74.9 dB |  |
| 3 | I | 65.0-69.9 dB |  |
| 2 |   | 60.0-64.9 dB |  |
| 1 | I | 55.0-59.9 dB |  |