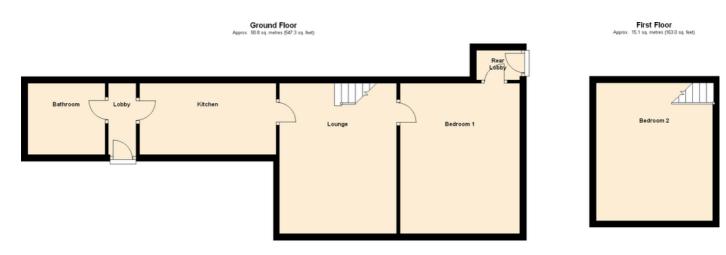

### 24, SOUTH VIEW TERRACE, HOUGHTON LE SPRING, DH4 5NP

Total area: approx. 66.0 sq. metres (710.3 sq. feet)