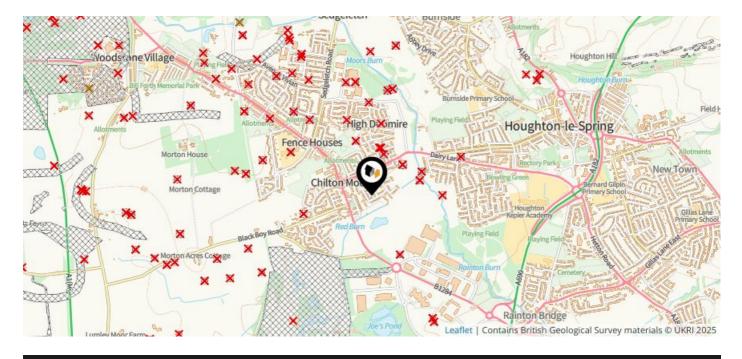

## Maps Coal Mining

This map displays nearby coal mine entrances and their classifications.

### Mine Entry

- 🗙 Adit
- × Gutter Pit
- × Shaft

The Coal Authority has records of over 175,000 mine entries within the UK captured in the National Coal Mining database, derived from sources including abandonment plans, geological and topographical plans.

Coal mining activity is recorded as far back as the 13th century, but prior to 1872 there was no requirement to deposit abandonment plans. It is therefore believed there may be many unrecorded mine entries of which the Authority has no information or knowledge. These entries do not, therefore, appear within the Authority's national dataset as shown on this map.