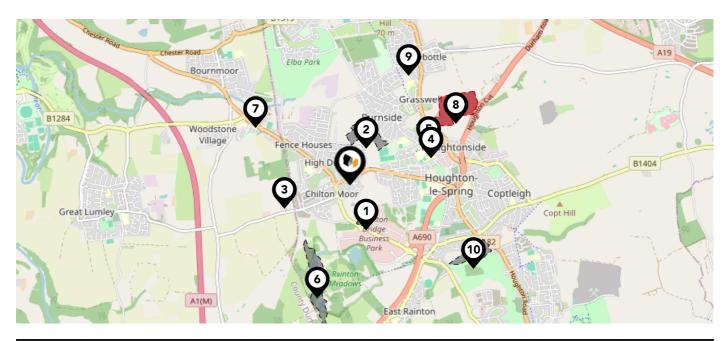

|   |                                                                                                     | Nursery | Primary | Secondary    | College | Private |
|---|-----------------------------------------------------------------------------------------------------|---------|---------|--------------|---------|---------|
| • | Dubmire Primary<br>Ofsted Rating: Good   Pupils: 454   Distance:0.37                                |         |         |              |         |         |
| 2 | Burnside Academy Inspires<br>Ofsted Rating: Good   Pupils: 149   Distance:0.65                      |         |         |              |         |         |
| 3 | Kepier<br>Ofsted Rating: Good   Pupils: 1147   Distance:0.66                                        |         |         | $\checkmark$ |         |         |
| 4 | St Michael's Catholic Primary School, Houghton<br>Ofsted Rating: Good   Pupils: 203   Distance:0.91 |         |         |              |         |         |
| 5 | Woodlea Primary School<br>Ofsted Rating: Good   Pupils: 221   Distance:1.04                         |         |         |              |         |         |
| Ø | Bernard Gilpin Primary School<br>Ofsted Rating: Outstanding   Pupils: 424   Distance:1.04           |         |         |              |         |         |
| Ø | Newbottle Primary Academy<br>Ofsted Rating: Good   Pupils: 456   Distance:1.05                      |         |         |              |         |         |
| 8 | Houghton Le Spring Nursery School Ofsted Rating: Outstanding   Pupils: 114   Distance:1.07          |         |         |              |         |         |

...

. .

| -        |                                                                                              | Nursery | Primary | Secondary | College | Private |
|----------|----------------------------------------------------------------------------------------------|---------|---------|-----------|---------|---------|
| <b>?</b> | East Rainton Primary School<br>Ofsted Rating: Good   Pupils: 121   Distance:1.27             |         |         |           |         |         |
| 10       | Gillas Lane Primary Academy<br>Ofsted Rating: Good   Pupils: 132   Distance:1.39             |         |         |           |         |         |
|          | Bournmoor Primary School<br>Ofsted Rating: Good   Pupils: 87   Distance:1.44                 |         |         |           |         |         |
| 12       | Shiney Row Primary School<br>Ofsted Rating: Good   Pupils: 236   Distance:1.74               |         |         |           |         |         |
| 13       | Eppleton Academy Primary School<br>Ofsted Rating: Good   Pupils: 209   Distance:1.79         |         |         |           |         |         |
| 14       | Lumley Junior School<br>Ofsted Rating: Good   Pupils: 180   Distance:1.97                    |         |         |           |         |         |
| (15)     | Hetton Academy<br>Ofsted Rating: Requires improvement   Pupils: 652   Distance:2             |         |         |           |         |         |
| 16       | Lumley Infant and Nursery School<br>Ofsted Rating: Outstanding   Pupils: 171   Distance:2.06 |         |         |           |         |         |