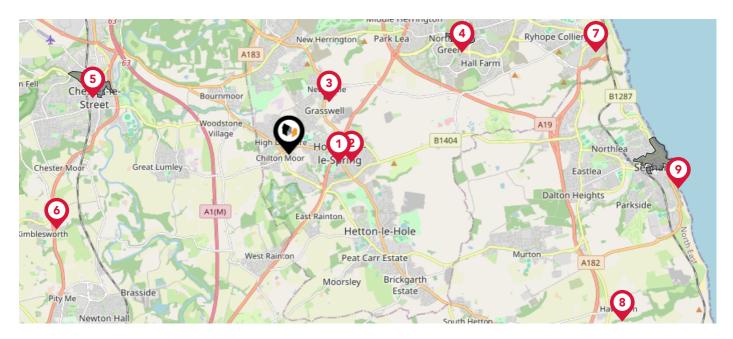

## Maps Listed Buildings

This map displays nearby listed buildings and protected structures, as well as their listed tier and distance from the target property...

| Listed Bui              | ildings in the local district                                               | Grade    | Distance  |
|-------------------------|-----------------------------------------------------------------------------|----------|-----------|
|                         | 1025445 - The Villa (office Of The Clerk To The Justices)                   | Grade II | 0.7 miles |
|                         | 1025408 - Ice House To North Of Morton House                                | Grade II | 0.8 miles |
|                         | 1355001 - The Rectory                                                       | Grade II | 0.8 miles |
|                         | 1184817 - Houghton Le Spring Area Offices Of Sunderland District<br>Council | Grade II | 0.8 miles |
| <b>m</b> <sup>5</sup>   | 1025407 - Morton House                                                      | Grade II | 0.8 miles |
|                         | 1184780 - Church Of St Michael And All Angels                               | Grade I  | 0.9 miles |
| <b>(1</b> )             | 1025404 - The Old Mill Public House                                         | Grade II | 0.9 miles |
| <b>(1)</b> <sup>8</sup> | 1438103 - Houghton-le-spring War Memorial                                   | Grade II | 0.9 miles |
|                         | 1025443 - Kepier Grammar School                                             | Grade II | 0.9 miles |
| 10                      | 1025405 - Church Of St Michael                                              | Grade II | 0.9 miles |

### LANDWOOD GROUP

| Bl284 Woodston | Elba Park<br>Person<br>Person<br>Person<br>Person<br>Person<br>Person<br>Person<br>Person<br>Person<br>Person<br>Person<br>Person<br>Person<br>Person<br>Person<br>Person<br>Person<br>Person<br>Person<br>Person<br>Person<br>Person<br>Person<br>Person<br>Person<br>Person<br>Person<br>Person<br>Person<br>Person<br>Person<br>Person<br>Person<br>Person<br>Person<br>Person<br>Person<br>Person<br>Person<br>Person<br>Person<br>Person<br>Person<br>Person<br>Person<br>Person<br>Person<br>Person<br>Person<br>Person<br>Person<br>Person<br>Person<br>Person<br>Person<br>Person<br>Person<br>Person<br>Person<br>Person<br>Person<br>Person<br>Person<br>Person<br>Person<br>Person<br>Person<br>Person<br>Person<br>Person<br>Person<br>Person<br>Person<br>Person<br>Person<br>Person<br>Person<br>Person<br>Person<br>Person<br>Person<br>Person<br>Person<br>Person<br>Person<br>Person<br>Person<br>Person<br>Person<br>Person<br>Person<br>Person<br>Person<br>Person<br>Person<br>Person<br>Person<br>Person<br>Person<br>Person<br>Person<br>Person<br>Person<br>Person<br>Person<br>Person<br>Person<br>Person<br>Person<br>Person<br>Person<br>Person<br>Person<br>Person<br>Person<br>Person<br>Person<br>Person<br>Person<br>Person<br>Person<br>Person<br>Person<br>Person<br>Person<br>Person<br>Person<br>Person<br>Person<br>Person<br>Person<br>Person<br>Person<br>Person<br>Person<br>Person<br>Person<br>Person<br>Person<br>Person<br>Person<br>Person<br>Person<br>Person<br>Person<br>Person<br>Person<br>Person<br>Person<br>Person<br>Person<br>Person<br>Person<br>Person<br>Person<br>Person<br>Person<br>Person<br>Person<br>Person<br>Person<br>Person<br>Person<br>Person<br>Person<br>Person<br>Person<br>Person<br>Person<br>Person<br>Person<br>Person<br>Person<br>Person<br>Person<br>Person<br>Person<br>Person<br>Person<br>Person<br>Person<br>Person<br>Person<br>Person<br>Person<br>Person<br>Person<br>Person<br>Person<br>Person<br>Person<br>Person<br>Person<br>Person<br>Person<br>Person<br>Person<br>Person<br>Person<br>Person<br>Person<br>Person<br>Person<br>Person<br>Person<br>Person<br>Person<br>Person<br>Person<br>Person<br>Person<br>Person<br>Person<br>Person<br>Person<br>Person<br>Person<br>Person<br>Person<br>Person<br>Person<br>Person<br>Person<br>Person<br>Person<br>Person<br>Person<br>Person<br>Person<br>Person<br>Person<br>Person<br>Person<br>Person<br>Person<br>Person<br>Person<br>Person<br>Person<br>Person<br>Person<br>Person<br>Person<br>Person<br>Person<br>Person<br>Person<br>Person<br>Person<br>Person<br>Person<br>Person<br>Person<br>Person<br>Per | A19   |
|----------------|--------------------------------------------------------------------------------------------------------------------------------------------------------------------------------------------------------------------------------------------------------------------------------------------------------------------------------------------------------------------------------------------------------------------------------------------------------------------------------------------------------------------------------------------------------------------------------------------------------------------------------------------------------------------------------------------------------------------------------------------------------------------------------------------------------------------------------------------------------------------------------------------------------------------------------------------------------------------------------------------------------------------------------------------------------------------------------------------------------------------------------------------------------------------------------------------------------------------------------------------------------------------------------------------------------------------------------------------------------------------------------------------------------------------------------------------------------------------------------------------------------------------------------------------------------------------------------------------------------------------------------------------------------------------------------------------------------------------------------------------------------------------------------------------------------------------------------------------------------------------------------------------------------------------------------------------------------------------------------------------------------------------------------------------------------------------------------------------------------------------------------------------------------------------------------------------------------------------------------------------------------------------------------------------------------------------------------------------------------------------------------------------------------------------------------------------------------------------------------------------------------------------------------------------------------------------------------------------------------------------------------------------------------------|-------|
| Village        | Fence Houses                                                                                                                                                                                                                                                                                                                                                                                                                                                                                                                                                                                                                                                                                                                                                                                                                                                                                                                                                                                                                                                                                                                                                                                                                                                                                                                                                                                                                                                                                                                                                                                                                                                                                                                                                                                                                                                                                                                                                                                                                                                                                                                                                                                                                                                                                                                                                                                                                                                                                                                                                                                                                                                 |       |
|                |                                                                                                                                                                                                                                                                                                                                                                                                                                                                                                                                                                                                                                                                                                                                                                                                                                                                                                                                                                                                                                                                                                                                                                                                                                                                                                                                                                                                                                                                                                                                                                                                                                                                                                                                                                                                                                                                                                                                                                                                                                                                                                                                                                                                                                                                                                                                                                                                                                                                                                                                                                                                                                                              | B1404 |
|                | Chilton Moor                                                                                                                                                                                                                                                                                                                                                                                                                                                                                                                                                                                                                                                                                                                                                                                                                                                                                                                                                                                                                                                                                                                                                                                                                                                                                                                                                                                                                                                                                                                                                                                                                                                                                                                                                                                                                                                                                                                                                                                                                                                                                                                                                                                                                                                                                                                                                                                                                                                                                                                                                                                                                                                 |       |
| Great Lumley   | Rainton                                                                                                                                                                                                                                                                                                                                                                                                                                                                                                                                                                                                                                                                                                                                                                                                                                                                                                                                                                                                                                                                                                                                                                                                                                                                                                                                                                                                                                                                                                                                                                                                                                                                                                                                                                                                                                                                                                                                                                                                                                                                                                                                                                                                                                                                                                                                                                                                                                                                                                                                                                                                                                                      |       |
|                | Bridge<br>Business A69 4 A182<br>Park<br>Rainton                                                                                                                                                                                                                                                                                                                                                                                                                                                                                                                                                                                                                                                                                                                                                                                                                                                                                                                                                                                                                                                                                                                                                                                                                                                                                                                                                                                                                                                                                                                                                                                                                                                                                                                                                                                                                                                                                                                                                                                                                                                                                                                                                                                                                                                                                                                                                                                                                                                                                                                                                                                                             |       |