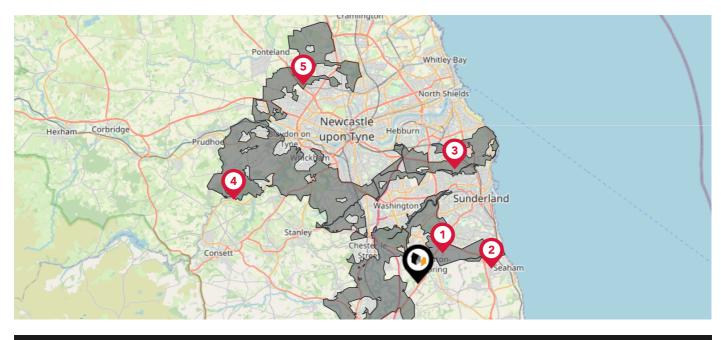

## Maps **Green Belt**

This map displays nearby areas that have been designated as Green Belt...

### Nearby Green Belt Land

| 1 | Tyne and Wear Green Belt - Sunderland          |
|---|------------------------------------------------|
| 2 | Tyne and Wear Green Belt - County Durham       |
| 3 | Tyne and Wear Green Belt - South Tyneside      |
| 4 | Tyne and Wear Green Belt - Gateshead           |
| 5 | Tyne and Wear Green Belt - Newcastle upon Tyne |