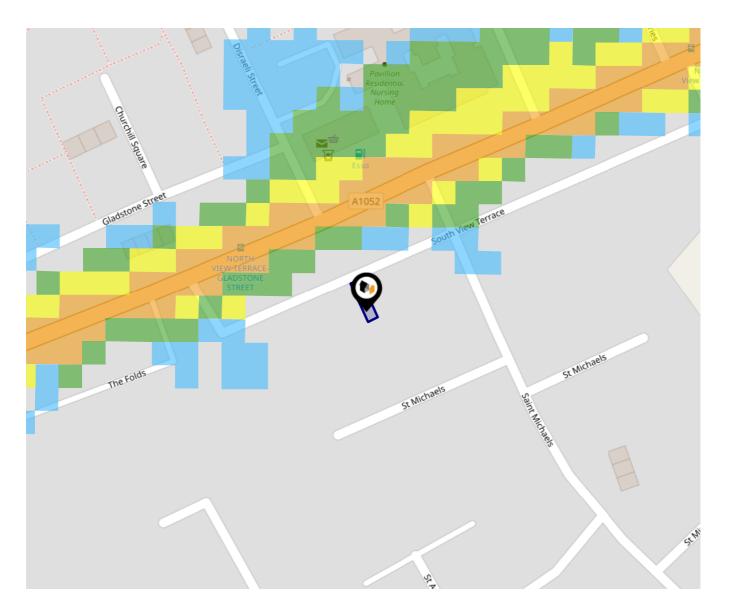

### Maps Rail Noise

This map displays the noise levels from nearby network rail and HS1 railway routes that affect this property...

### Rail Noise Data

This data indicates the level of noise according to the strategic noise mapping of rail sources within areas with a population of at least 100,000 people (agglomerations) and along Network Rail and HS1 traffic routes.

The data indicates the annual average noise levels for the 16-hour period between 0700 - 2300.

Noise levels are modelled on a 10m grid at a receptor height of 4m above ground, polygons are then produced by merging neighbouring cells within the following noise classes: