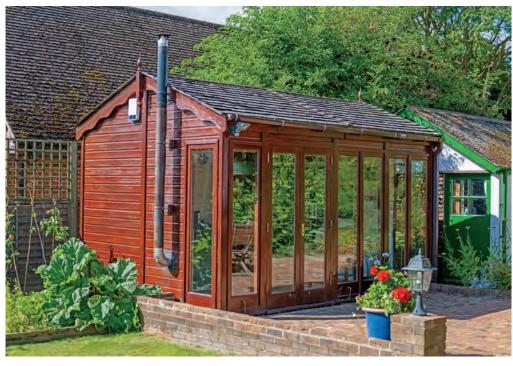

#### Outside

The rear garden is a true highlight, featuring a central lawn surrounded by mature trees and a smaller lawn bordered by a gravel area. A block-paved patio leads to the detached timber garden office, fully equipped with power, internet, and a log-burning stove—perfect for working from home. The garden also includes additional lawn space, ideal for outdoor activities.