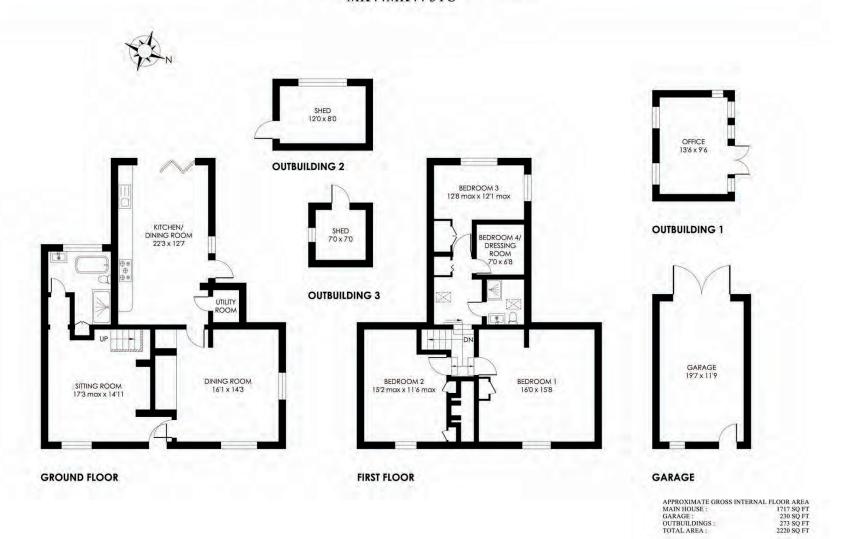

#### **Ground Floor**

The ground floor showcases two inviting reception rooms, both featuring exposed beams, stunning fireplaces, and beautiful oak wooden floors. An open-plan kitchen/breakfast room, equipped with granite worktops, a butler sink, and a tiled floor, creates a warm and functional space. The bathroom on this level offers a touch of luxury with a roll-top bath and a spacious double-width shower cubicle.

#### First Floor

Upstairs, the cottage continues to impress with three generously sized double bedrooms and one cozy single room, with the two largest rooms boasting original beams and wooden flooring. A recently updated shower room completes this floor, offering modern convenience while retaining the property's period charm.