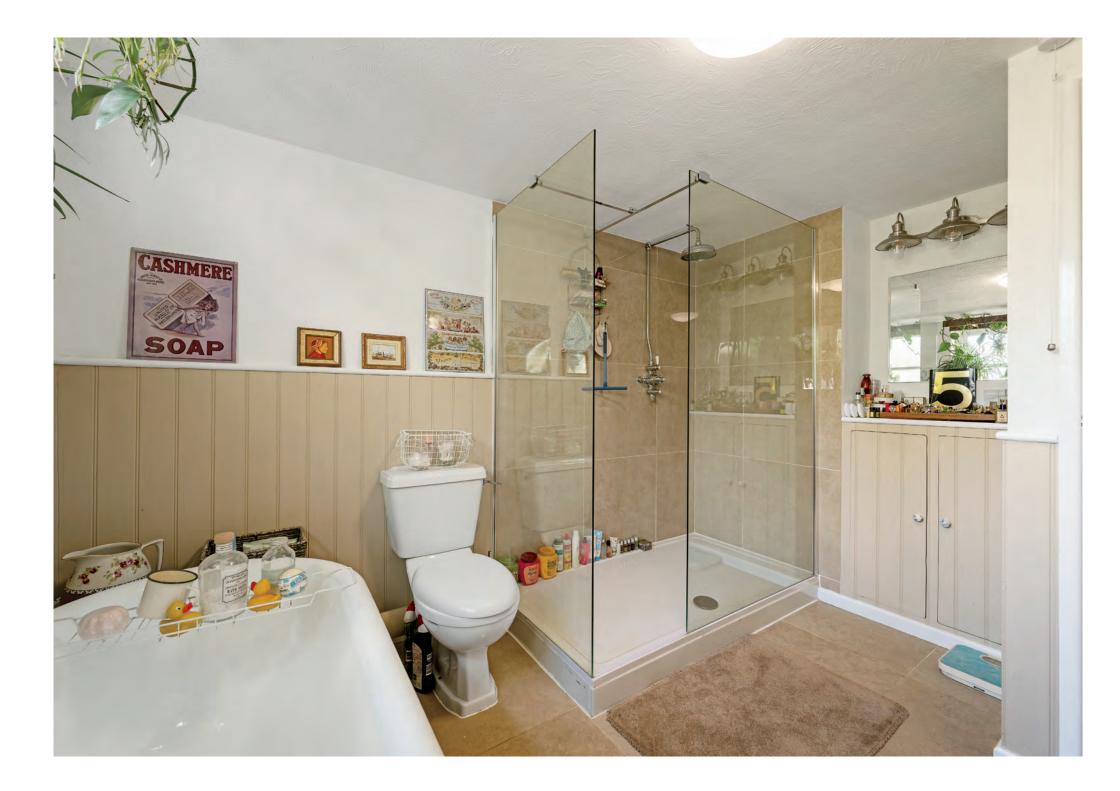

#### **Ground Floor**

The ground floor showcases two inviting reception rooms, both featuring exposed beams, stunning fireplaces, and beautiful oak wooden floors. An open-plan kitchen/breakfast room, equipped with granite worktops, a butler sink, and a tiled floor, creates a warm and functional space. The bathroom on this level offers a touch of luxury with a roll-top bath and a spacious double-width shower cubicle.