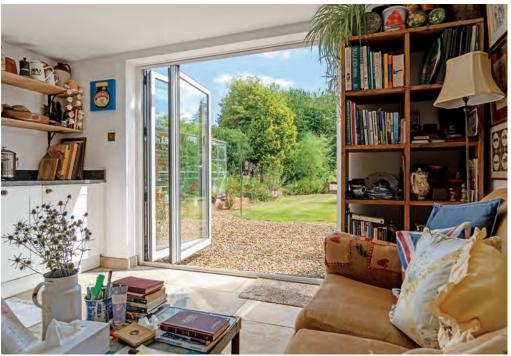

#### **Ground Floor**

The ground floor showcases two inviting reception rooms, both featuring exposed beams, stunning fireplaces, and beautiful oak wooden floors. An open-plan kitchen/breakfast room, equipped with granite worktops, a butler sink, and a tiled floor, creates a warm and functional space. The bathroom on this level offers a touch of luxury with a roll-top bath and a spacious double-width shower cubicle.

#### Outside

The rear garden is a true highlight, featuring a central lawn surrounded by mature trees and a smaller lawn bordered by a gravel area. A block-paved patio leads to the detached timber garden office, fully equipped with power, internet, and a log-burning stove—perfect for working from home. The garden also includes additional lawn space, ideal for outdoor activities.