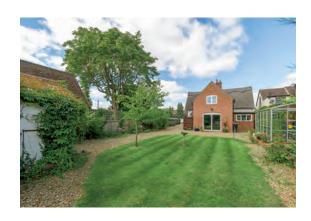

#### Outside

The rear garden is a true highlight, featuring a central lawn surrounded by mature trees and a smaller lawn bordered by a gravel area. A block-paved patio leads to the detached timber garden office, fully equipped with power, internet, and a log-burning stove—perfect for working from home. The garden also includes additional lawn space, ideal for outdoor activities.