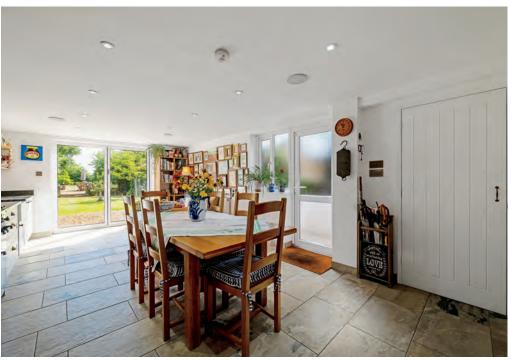

#### **Ground Floor**

The ground floor showcases two inviting reception rooms, both featuring exposed beams, stunning fireplaces, and beautiful oak wooden floors. An open-plan kitchen/breakfast room, equipped with granite worktops, a butler sink, and a tiled floor, creates a warm and functional space. The bathroom on this level offers a touch of luxury with a roll-top bath and a spacious double-width shower cubicle.