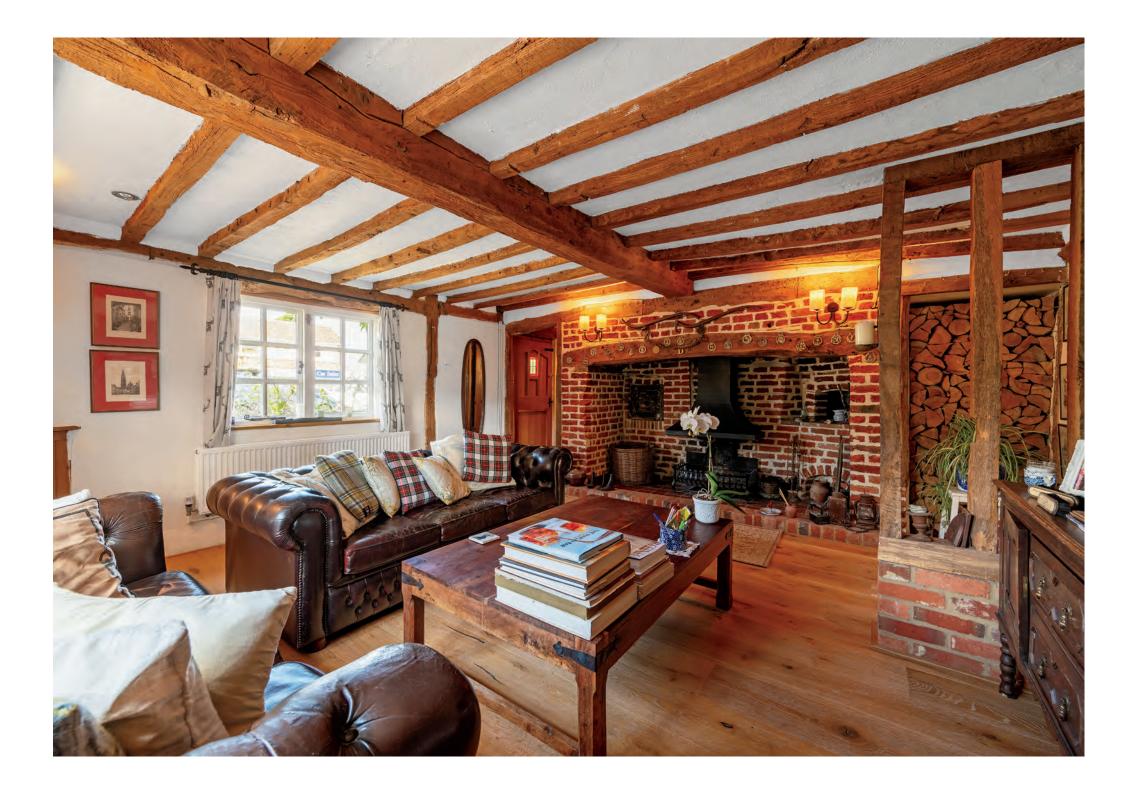

#### **Ground Floor**

The ground floor showcases two inviting reception rooms, both featuring exposed beams, stunning fireplaces, and beautiful oak wooden floors. An open-plan kitchen/breakfast room, equipped with granite worktops, a butler sink, and a tiled floor, creates a warm and functional space. The bathroom on this level offers a touch of luxury with a roll-top bath and a spacious double-width shower cubicle.