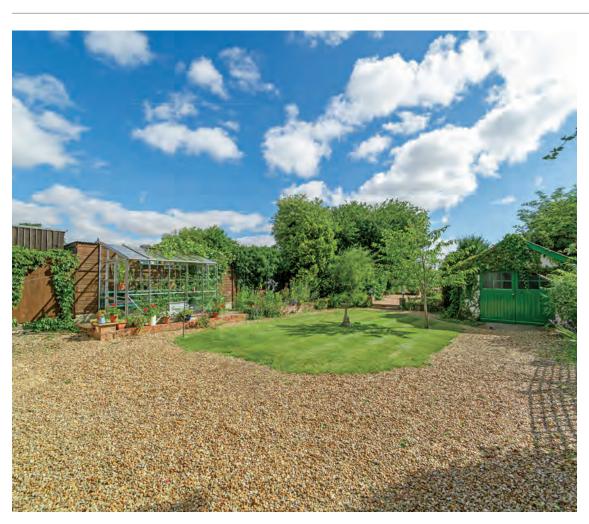

#### Outside

The rear garden is a true highlight, featuring a central lawn surrounded by mature trees and a smaller lawn bordered by a gravel area. A block-paved patio leads to the detached timber garden office, fully equipped with power, internet, and a log-burning stove—perfect for working from home. The garden also includes additional lawn space, ideal for outdoor activities.