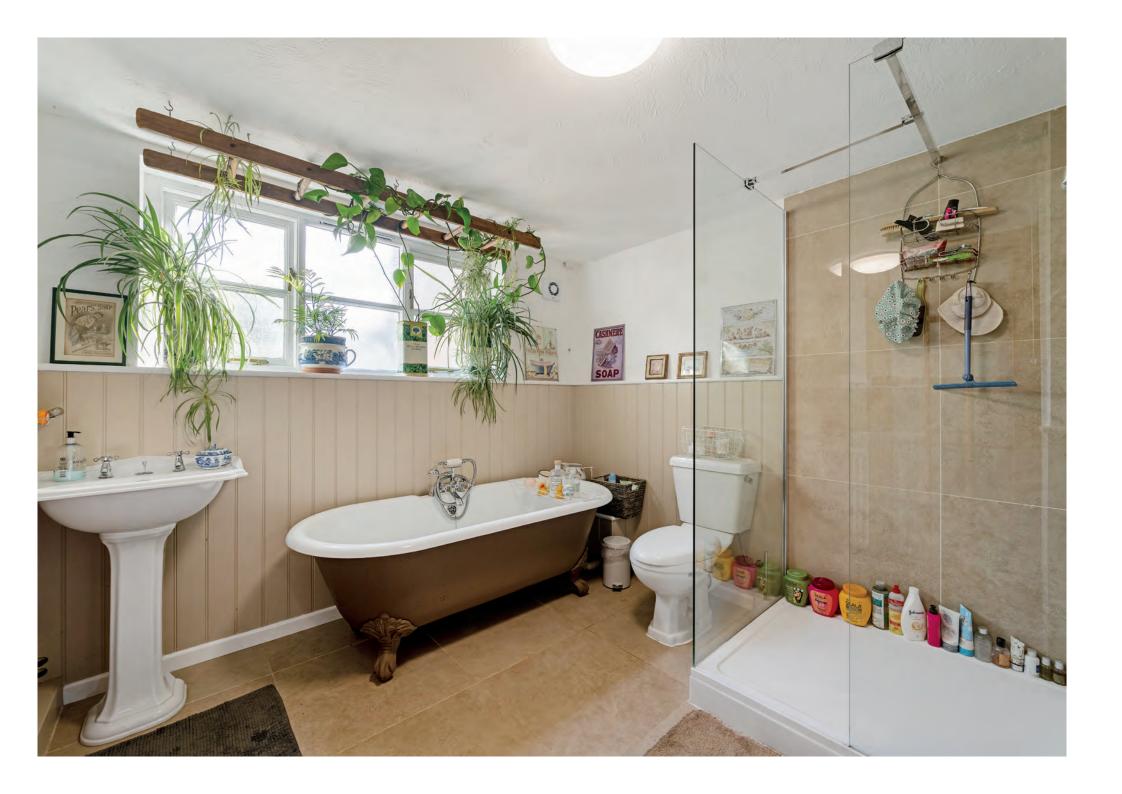

#### **Ground Floor**

The ground floor showcases two inviting reception rooms, both featuring exposed beams, stunning fireplaces, and beautiful oak wooden floors. An open-plan kitchen/breakfast room, equipped with granite worktops, a butler sink, and a tiled floor, creates a warm and functional space. The bathroom on this level offers a touch of luxury with a roll-top bath and a spacious double-width shower cubicle.