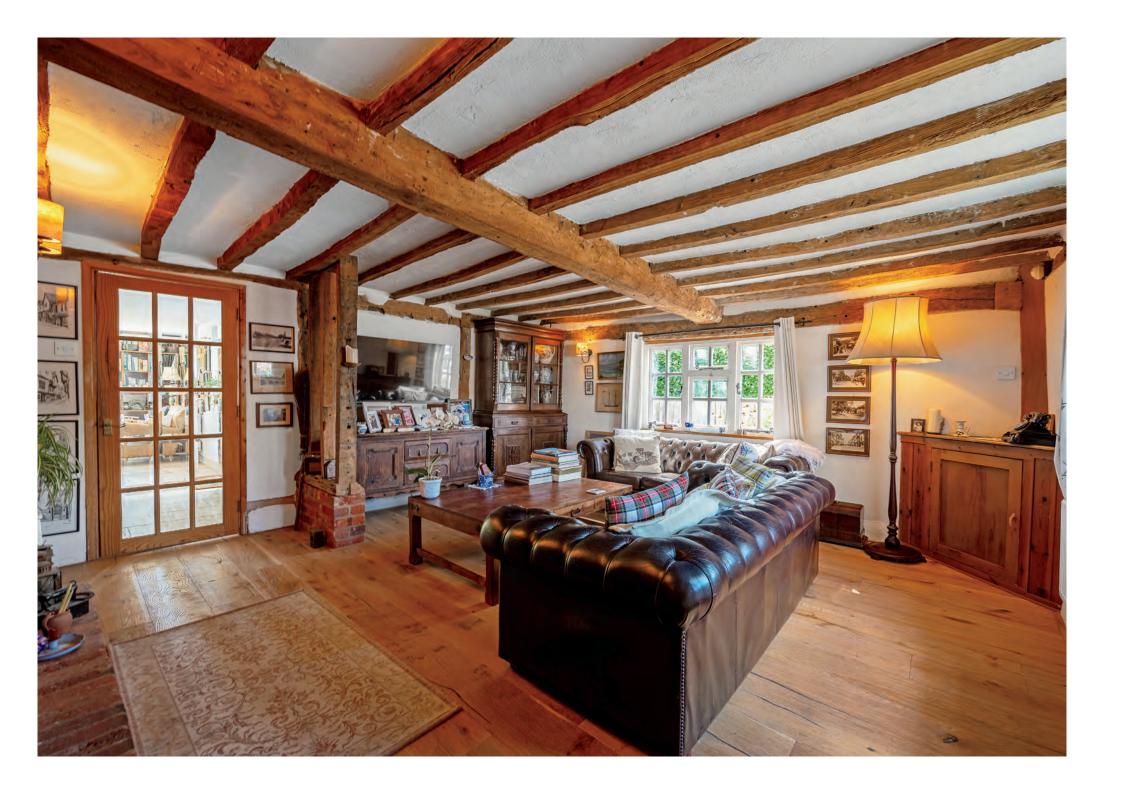

#### **Ground Floor**

The ground floor showcases two inviting reception rooms, both featuring exposed beams, stunning fireplaces, and beautiful oak wooden floors. An open-plan kitchen/breakfast room, equipped with granite worktops, a butler sink, and a tiled floor, creates a warm and functional space. The bathroom on this level offers a touch of luxury with a roll-top bath and a spacious double-width shower cubicle.