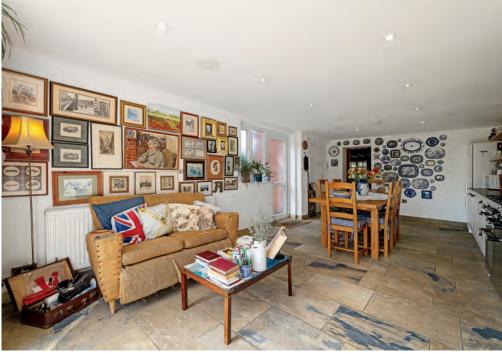

#### **Ground Floor**

The ground floor showcases two inviting reception rooms, both featuring exposed beams, stunning fireplaces, and beautiful oak wooden floors. An open-plan kitchen/breakfast room, equipped with granite worktops, a butler sink, and a tiled floor, creates a warm and functional space. The bathroom on this level offers a touch of luxury with a roll-top bath and a spacious double-width shower cubicle.