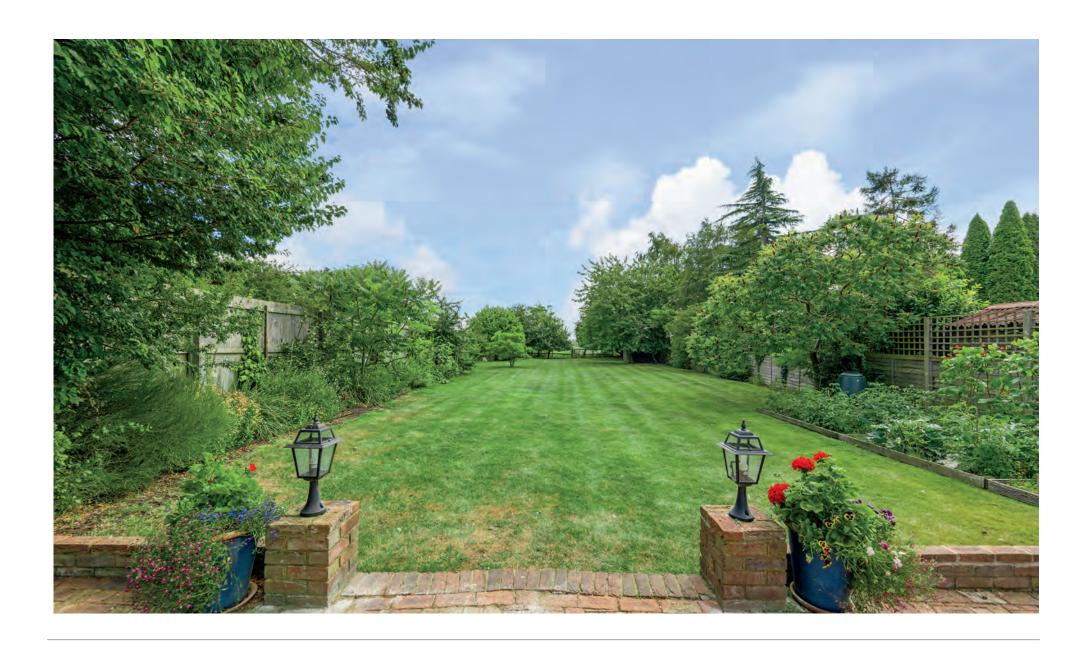

#### Outside

The rear garden is a true highlight, featuring a central lawn surrounded by mature trees and a smaller lawn bordered by a gravel area. A block-paved patio leads to the detached timber garden office, fully equipped with power, internet, and a log-burning stove—perfect for working from home. The garden also includes additional lawn space, ideal for outdoor activities.