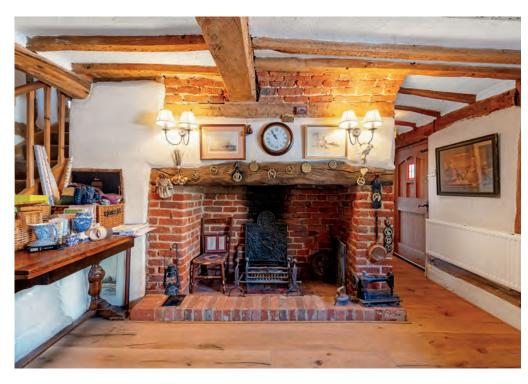

#### **Ground Floor**

The ground floor showcases two inviting reception rooms, both featuring exposed beams, stunning fireplaces, and beautiful oak wooden floors. An open-plan kitchen/breakfast room, equipped with granite worktops, a butler sink, and a tiled floor, creates a warm and functional space. The bathroom on this level offers a touch of luxury with a roll-top bath and a spacious double-width shower cubicle.