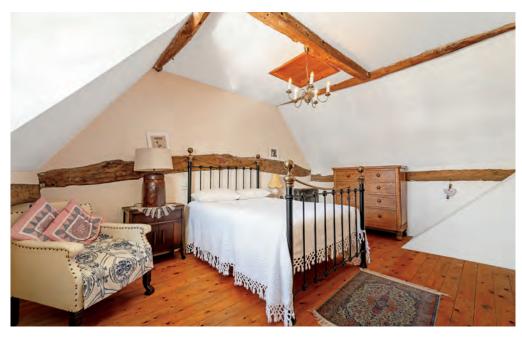

#### First Floor

Upstairs, the cottage continues to impress with three generously sized double bedrooms and one cozy single room, with the two largest rooms boasting original beams and wooden flooring. A recently updated shower room completes this floor, offering modern convenience while retaining the property's period charm.