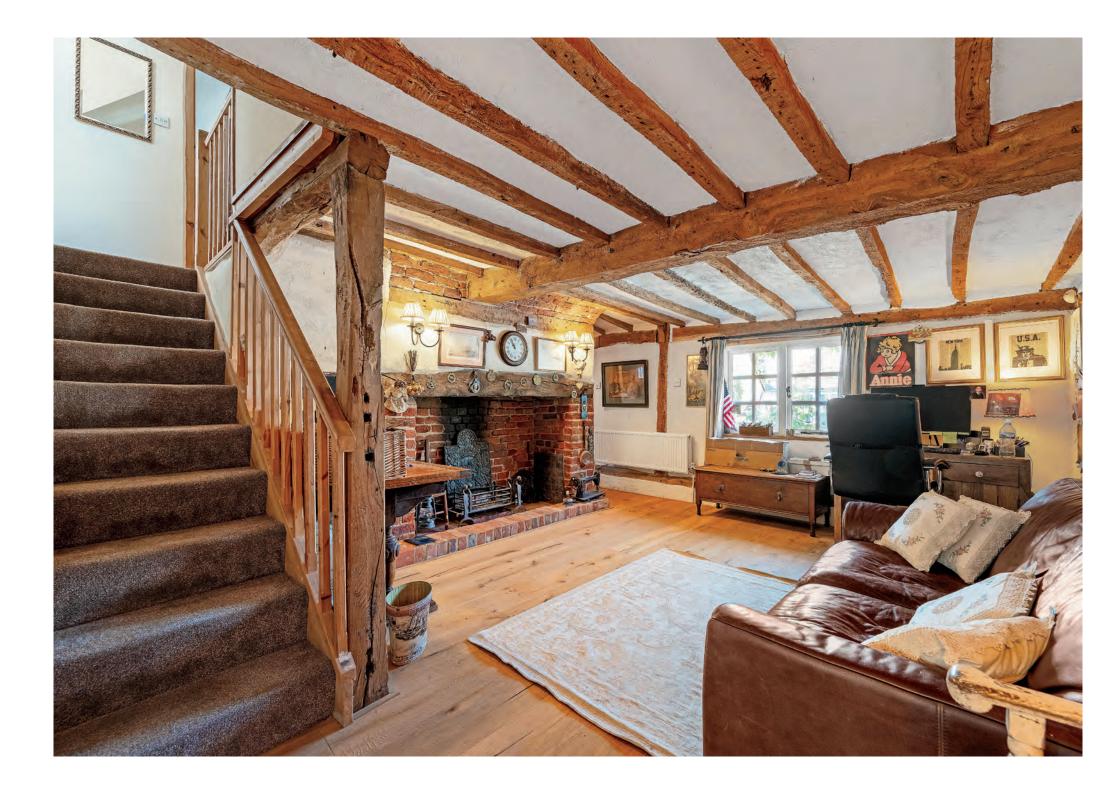

#### **Ground Floor**

The ground floor showcases two inviting reception rooms, both featuring exposed beams, stunning fireplaces, and beautiful oak wooden floors. An open-plan kitchen/breakfast room, equipped with granite worktops, a butler sink, and a tiled floor, creates a warm and functional space. The bathroom on this level offers a touch of luxury with a roll-top bath and a spacious double-width shower cubicle.