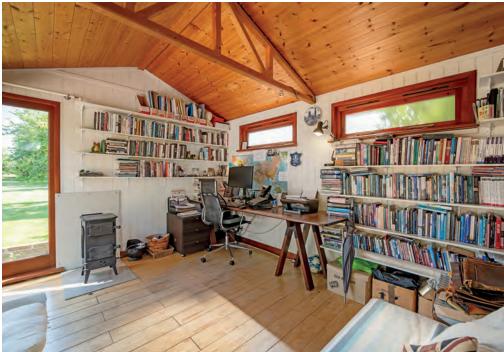

#### Outside

The rear garden is a true highlight, featuring a central lawn surrounded by mature trees and a smaller lawn bordered by a gravel area. A block-paved patio leads to the detached timber garden office, fully equipped with power, internet, and a log-burning stove—perfect for working from home. The garden also includes additional lawn space, ideal for outdoor activities.