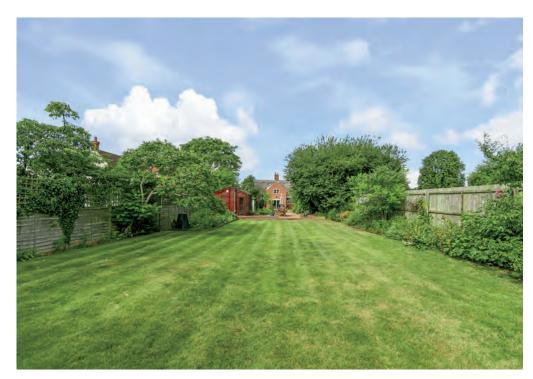

#### Outside

The rear garden is a true highlight, featuring a central lawn surrounded by mature trees and a smaller lawn bordered by a gravel area. A block-paved patio leads to the detached timber garden office, fully equipped with power, internet, and a log-burning stove—perfect for working from home. The garden also includes additional lawn space, ideal for outdoor activities.