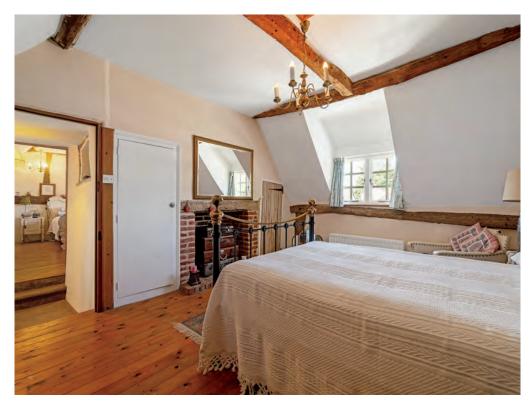

#### First Floor

Upstairs, the cottage continues to impress with three generously sized double bedrooms and one cozy single room, with the two largest rooms boasting original beams and wooden flooring. A recently updated shower room completes this floor, offering modern convenience while retaining the property's period charm.