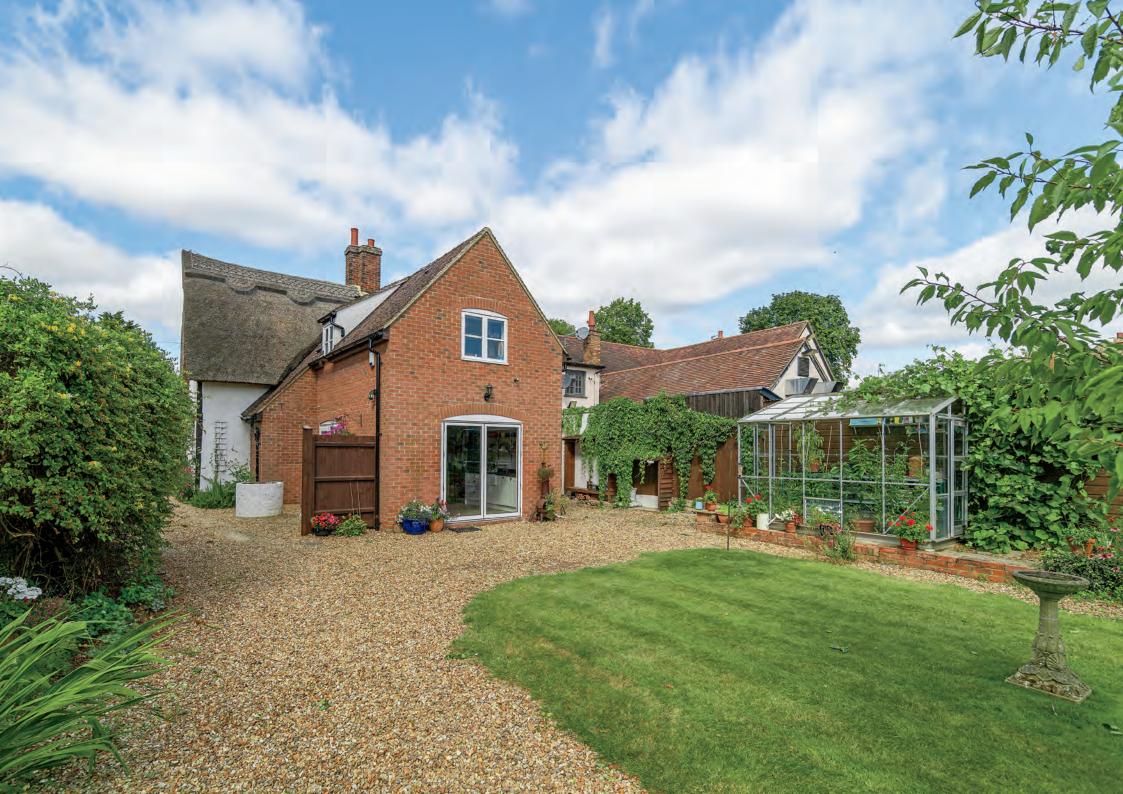

#### Outside

The rear garden is a true highlight, featuring a central lawn surrounded by mature trees and a smaller lawn bordered by a gravel area. A block-paved patio leads to the detached timber garden office, fully equipped with power, internet, and a log-burning stove—perfect for working from home. The garden also includes additional lawn space, ideal for outdoor activities.