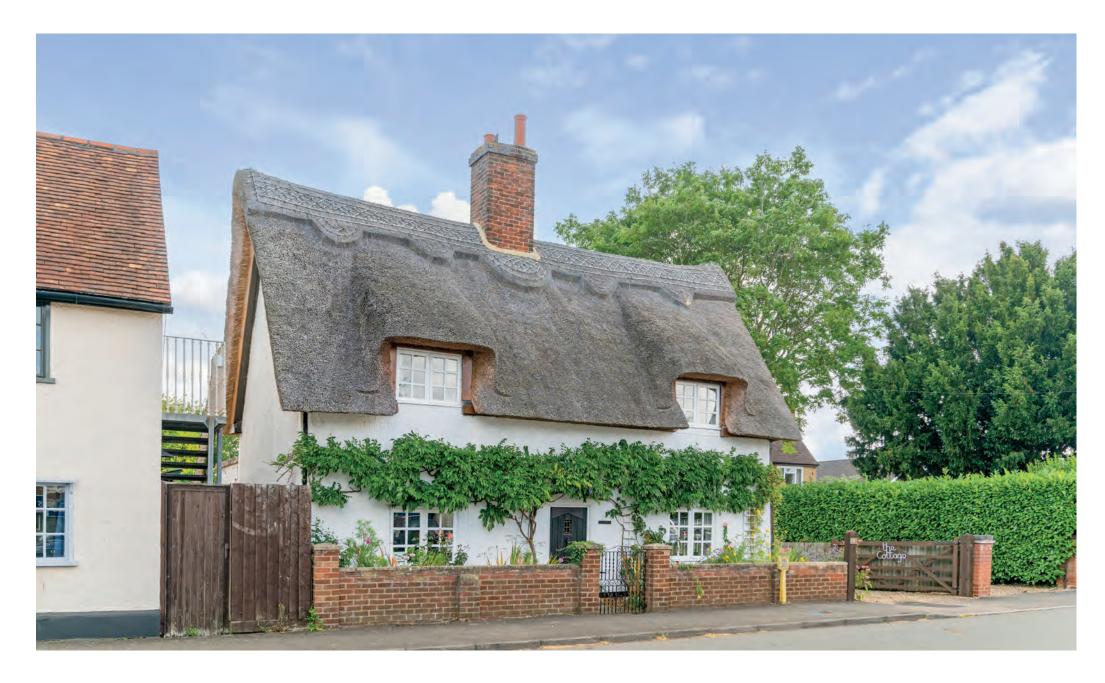

# 5 NORTHILL ROAD

This exquisite Grade II listed, four-bedroom cottage blends historic character with contemporary living. Recently re-thatched and available with no upper chain, this detached home offers picturesque views of open fields, a detached garden office, and a seamless mix of period features. Nestled in the tranquil South Bedfordshire village of Cople, the property enjoys proximity to local amenities and countryside charm, making it an ideal retreat.

#### Outside

The rear garden is a true highlight, featuring a central lawn surrounded by mature trees and a smaller lawn bordered by a gravel area. A block-paved patio leads to the detached timber garden office, fully equipped with power, internet, and a log-burning stove—perfect for working from home. The garden also includes additional lawn space, ideal for outdoor activities.