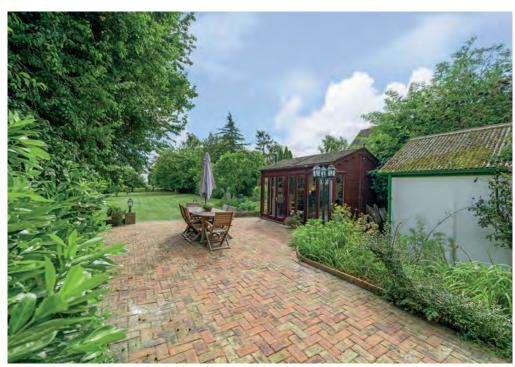

#### Outside

The rear garden is a true highlight, featuring a central lawn surrounded by mature trees and a smaller lawn bordered by a gravel area. A block-paved patio leads to the detached timber garden office, fully equipped with power, internet, and a log-burning stove—perfect for working from home. The garden also includes additional lawn space, ideal for outdoor activities.