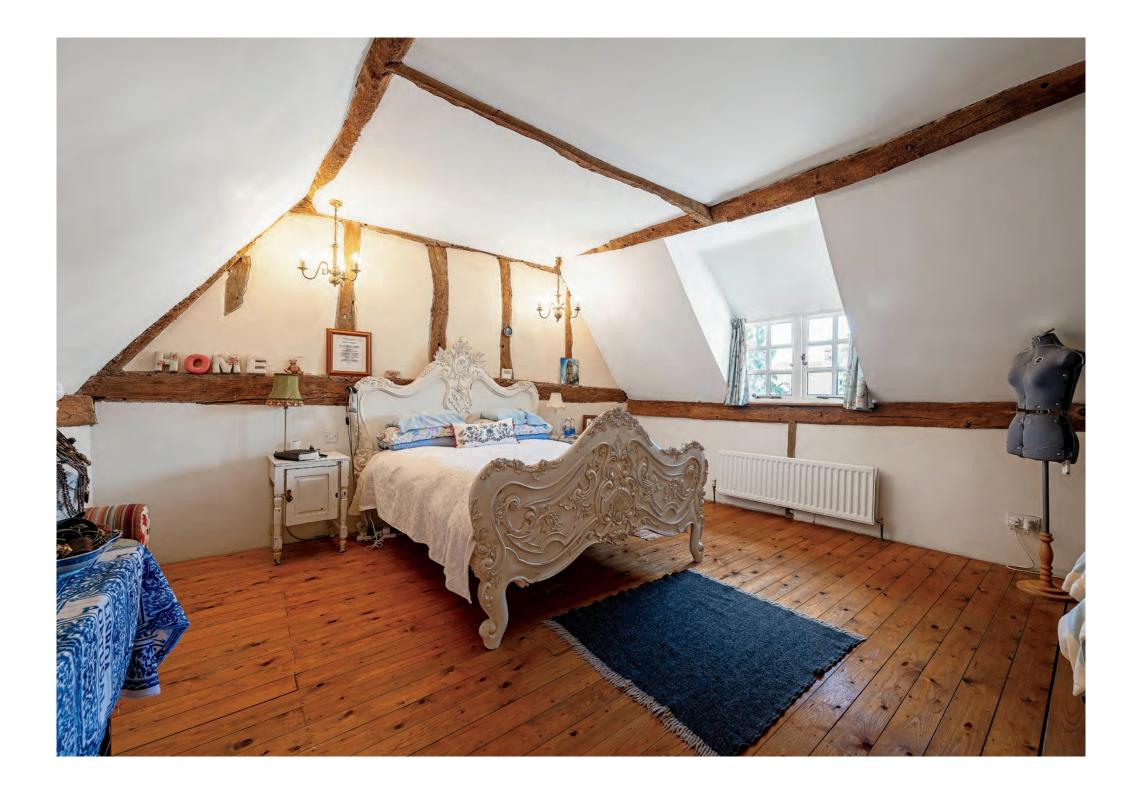

#### First Floor

Upstairs, the cottage continues to impress with three generously sized double bedrooms and one cozy single room, with the two largest rooms boasting original beams and wooden flooring. A recently updated shower room completes this floor, offering modern convenience while retaining the property's period charm.