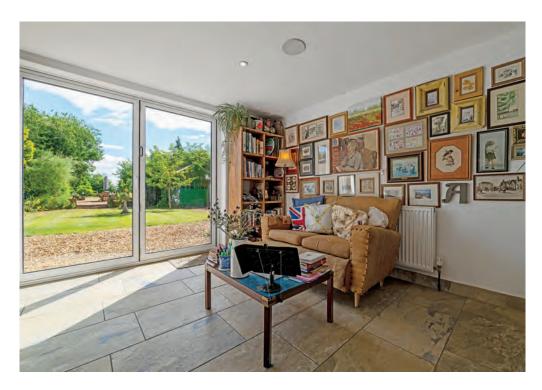

#### **Ground Floor**

The ground floor showcases two inviting reception rooms, both featuring exposed beams, stunning fireplaces, and beautiful oak wooden floors. An open-plan kitchen/breakfast room, equipped with granite worktops, a butler sink, and a tiled floor, creates a warm and functional space. The bathroom on this level offers a touch of luxury with a roll-top bath and a spacious double-width shower cubicle.

#### Outside

The rear garden is a true highlight, featuring a central lawn surrounded by mature trees and a smaller lawn bordered by a gravel area. A block-paved patio leads to the detached timber garden office, fully equipped with power, internet, and a log-burning stove—perfect for working from home. The garden also includes additional lawn space, ideal for outdoor activities.