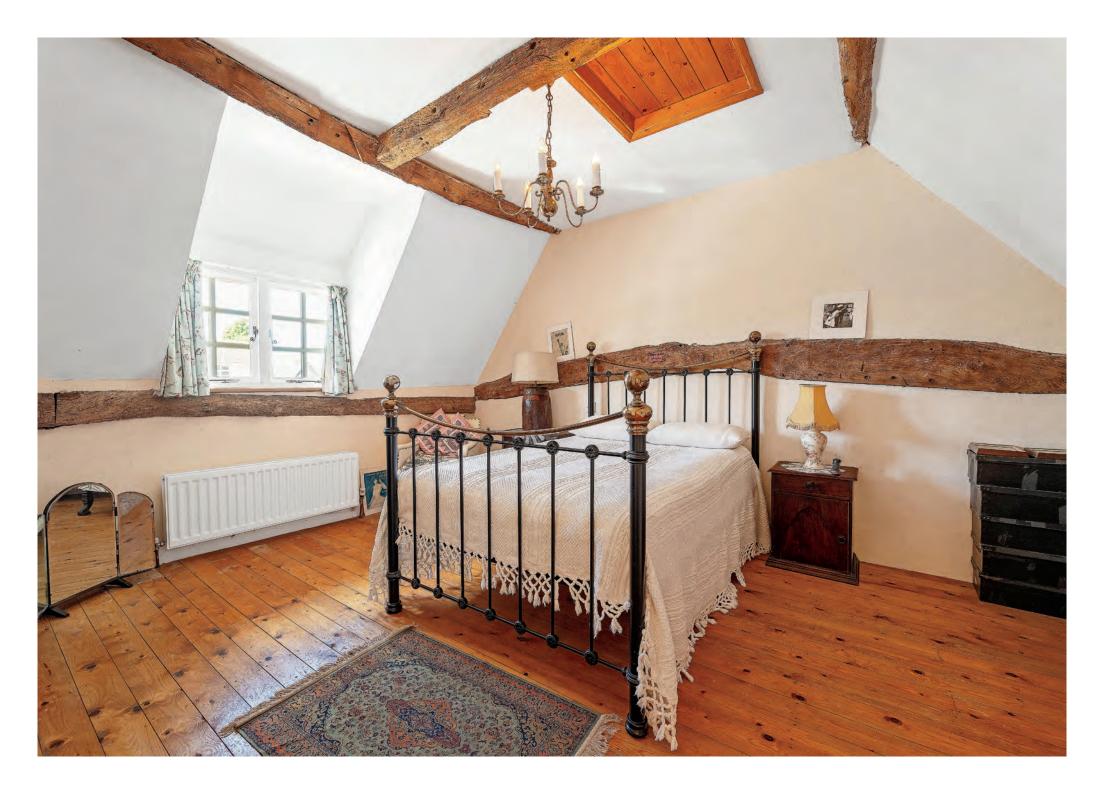

#### First Floor

Upstairs, the cottage continues to impress with three generously sized double bedrooms and one cozy single room, with the two largest rooms boasting original beams and wooden flooring. A recently updated shower room completes this floor, offering modern convenience while retaining the property's period charm.