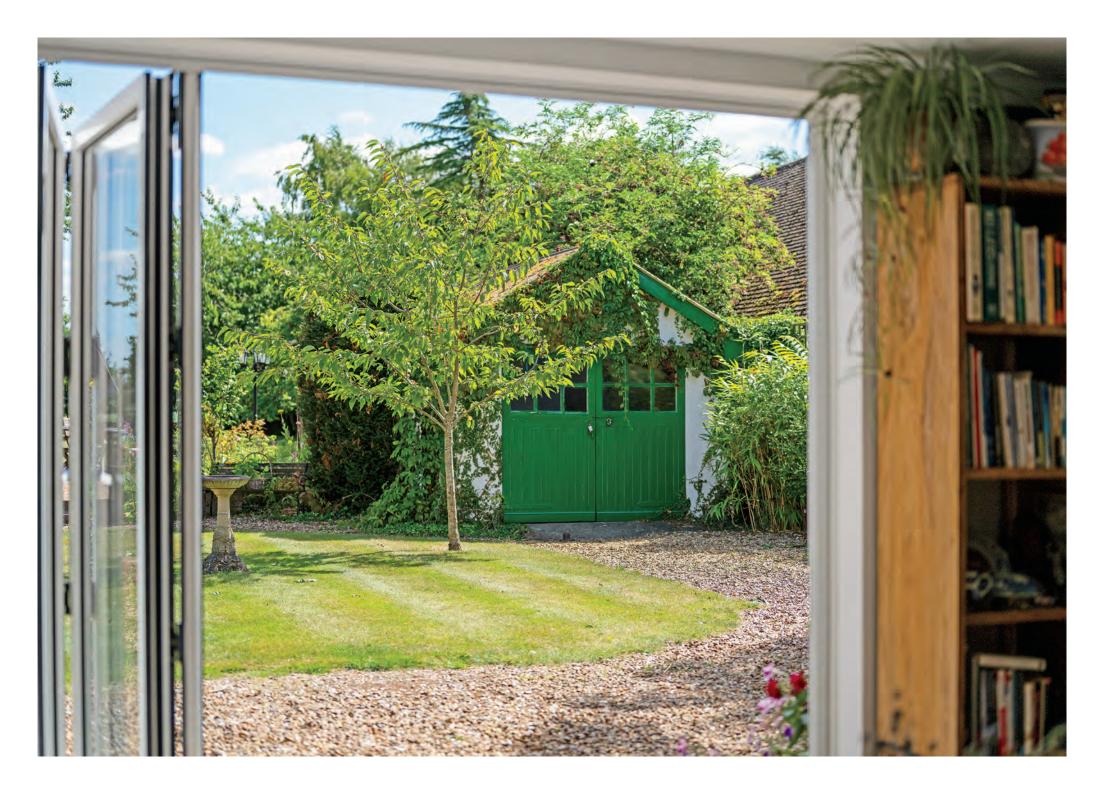

#### Outside

The rear garden is a true highlight, featuring a central lawn surrounded by mature trees and a smaller lawn bordered by a gravel area. A block-paved patio leads to the detached timber garden office, fully equipped with power, internet, and a log-burning stove—perfect for working from home. The garden also includes additional lawn space, ideal for outdoor activities.