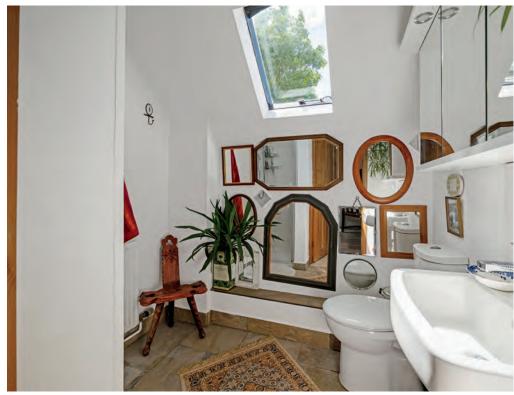

#### **Ground Floor**

The ground floor showcases two inviting reception rooms, both featuring exposed beams, stunning fireplaces, and beautiful oak wooden floors. An open-plan kitchen/breakfast room, equipped with granite worktops, a butler sink, and a tiled floor, creates a warm and functional space. The bathroom on this level offers a touch of luxury with a roll-top bath and a spacious double-width shower cubicle.