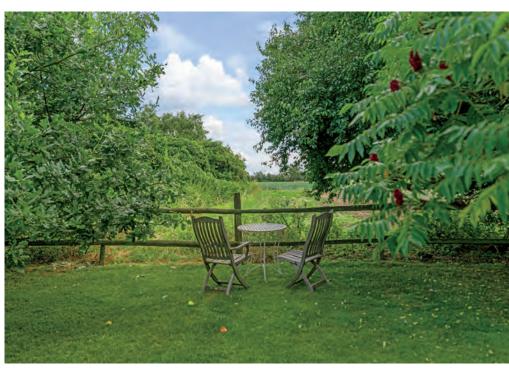

#### Outside

The rear garden is a true highlight, featuring a central lawn surrounded by mature trees and a smaller lawn bordered by a gravel area. A block-paved patio leads to the detached timber garden office, fully equipped with power, internet, and a log-burning stove—perfect for working from home. The garden also includes additional lawn space, ideal for outdoor activities.