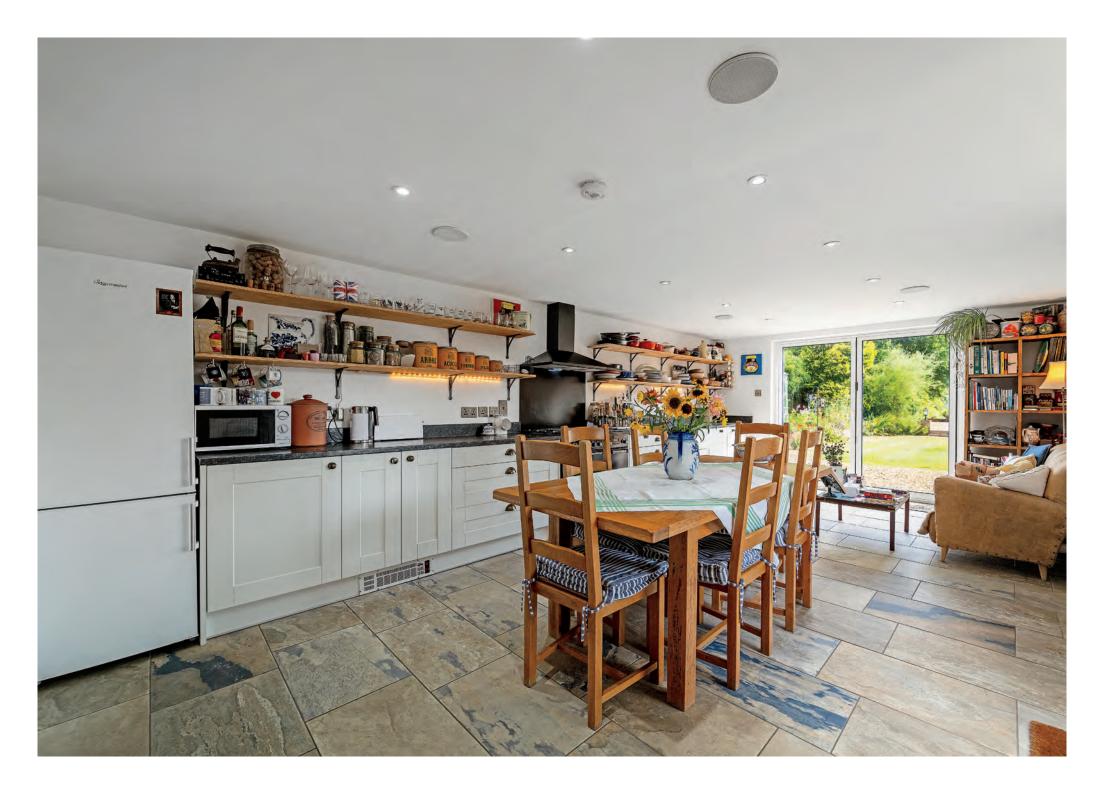

#### **Ground Floor**

The ground floor showcases two inviting reception rooms, both featuring exposed beams, stunning fireplaces, and beautiful oak wooden floors. An open-plan kitchen/breakfast room, equipped with granite worktops, a butler sink, and a tiled floor, creates a warm and functional space. The bathroom on this level offers a touch of luxury with a roll-top bath and a spacious double-width shower cubicle.