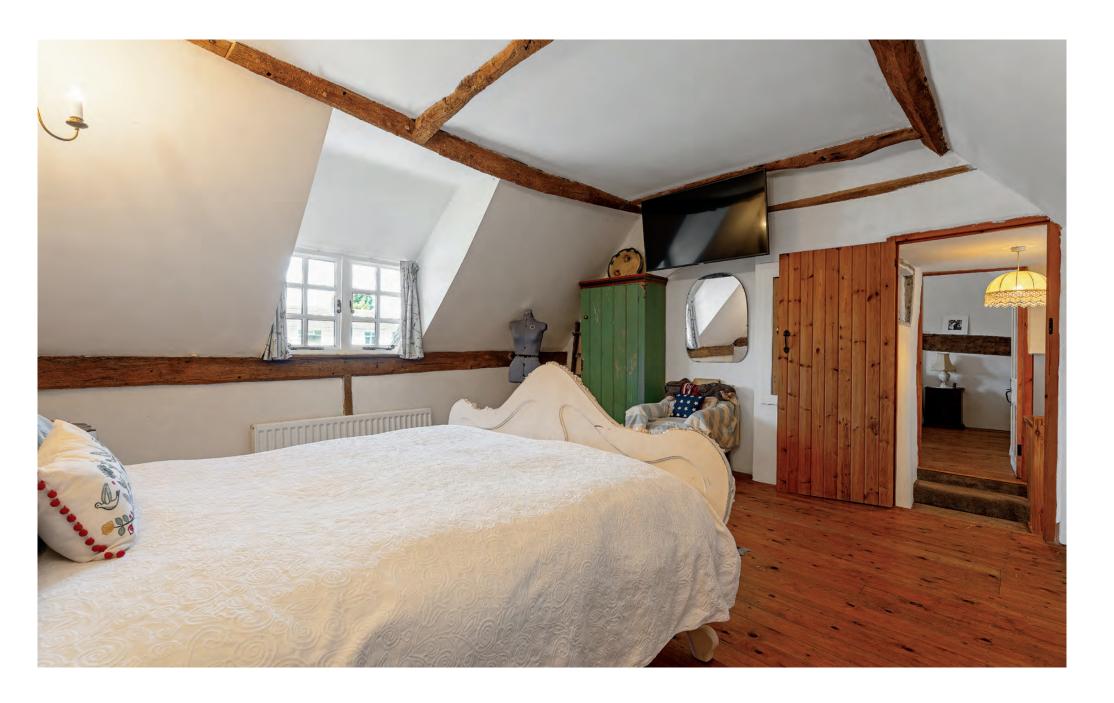

#### First Floor

Upstairs, the cottage continues to impress with three generously sized double bedrooms and one cozy single room, with the two largest rooms boasting original beams and wooden flooring. A recently updated shower room completes this floor, offering modern convenience while retaining the property's period charm.