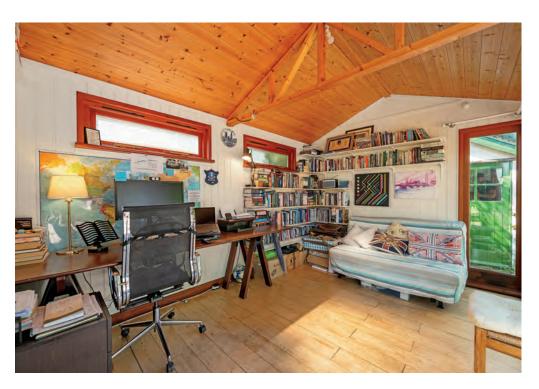

#### Outside

The rear garden is a true highlight, featuring a central lawn surrounded by mature trees and a smaller lawn bordered by a gravel area. A block-paved patio leads to the detached timber garden office, fully equipped with power, internet, and a log-burning stove—perfect for working from home. The garden also includes additional lawn space, ideal for outdoor activities.