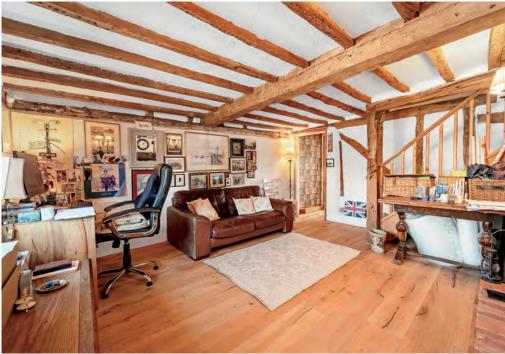

#### **Ground Floor**

The ground floor showcases two inviting reception rooms, both featuring exposed beams, stunning fireplaces, and beautiful oak wooden floors. An open-plan kitchen/breakfast room, equipped with granite worktops, a butler sink, and a tiled floor, creates a warm and functional space. The bathroom on this level offers a touch of luxury with a roll-top bath and a spacious double-width shower cubicle.

#### Outside

The rear garden is a true highlight, featuring a central lawn surrounded by mature trees and a smaller lawn bordered by a gravel area. A block-paved patio leads to the detached timber garden office, fully equipped with power, internet, and a log-burning stove—perfect for working from home. The garden also includes additional lawn space, ideal for outdoor activities.