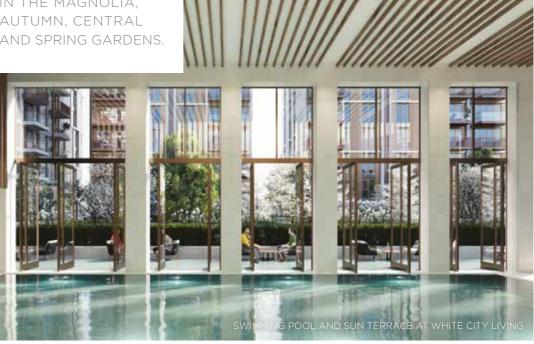

## CONVENIENT LIFESTYLE

THERE IS AN ON-SITE RESIDENTS' BUSINESS LOUNGE FULLY EQUIPPED WITH FAST ACCESS BROADBAND AND IMPRESSIVE MEETING FACILITIES.

White City Living includes a private health club with a sauna, steam room and jacuzzi.

There is also a beautifully designed 17-metre pool, with views over the private residents' magnolia garden where you can relax and restore body and soul.

A fully equipped gymnasium and fitness rooms provide an excellent environment in which to enjoy yoga or a session with a private trainer.