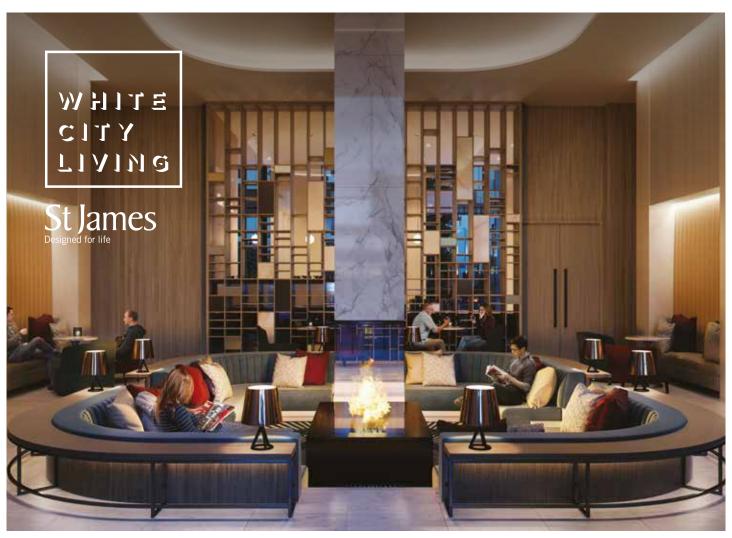

## CONVENIENT LIFESTYLE

THERE IS AN ON-SITE RESIDENTS' BUSINESS LOUNGE FULLY EQUIPPED WITH FAST ACCESS BROADBAND AND IMPRESSIVE MEETING FACILITIES.

White City Living includes a private health club with a sauna, steam room and jacuzzi.

There is also a beautifully designed 17-metre pool, with views over the private residents' magnolia garden where you can relax and restore body and soul.

A fully equipped gymnasium and fitness rooms provide an excellent environment in which to enjoy yoga or a session with a private trainer.