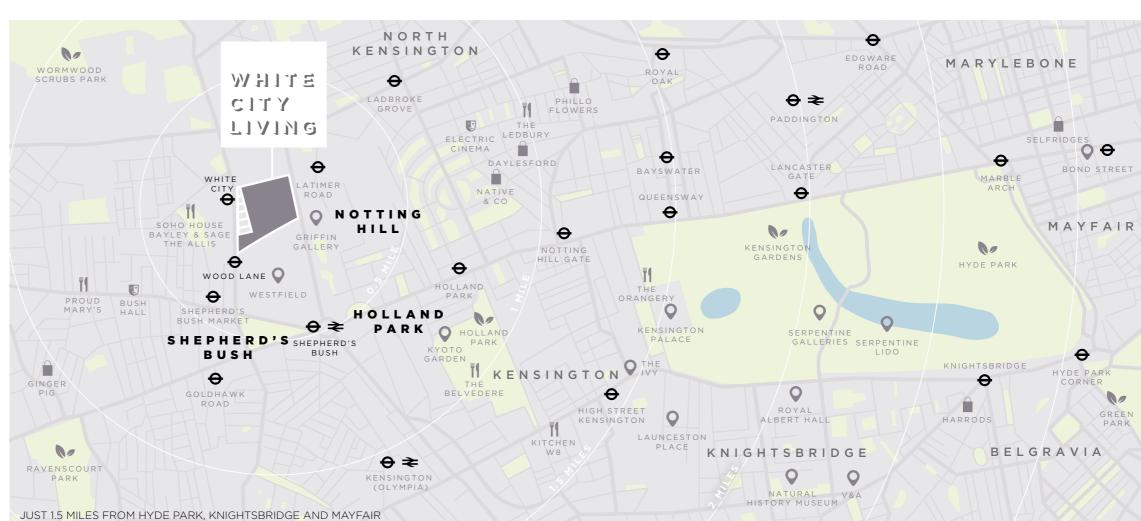

# WITHIN EASY REACH

## WORLD-CLASS SHOPPING

LONDON IS ONE OF THE WORLD'S MOST EXCITING DESTINATIONS FOR SHOPPING.

The city presents great diversity of choice as a retail capital with grand independent boutiques.

department stores and niche,

### PARKS

THE BEST OF LONDON'S ROYAL PARKS AND GARDENS ARE ONLY MOMENTS AWAY.

KYOTO GARDEN AT HOLLAND PARK

## FINE DINING

LONDON HAS THE WORLD'S BEST FINE DINING RESTAURANTS.

From the Michelin-starred to the simply exquisite, London's repertoire of fine dining restaurants is second to none.

IVY KENSINGTON BRASSERIE

12 minute drive

THE LEDBURY

14 minute drive

ELECTRIC DINER PORTOBELLO ROAD

16 minute drive

GRANGER AND CO

14 minute drive