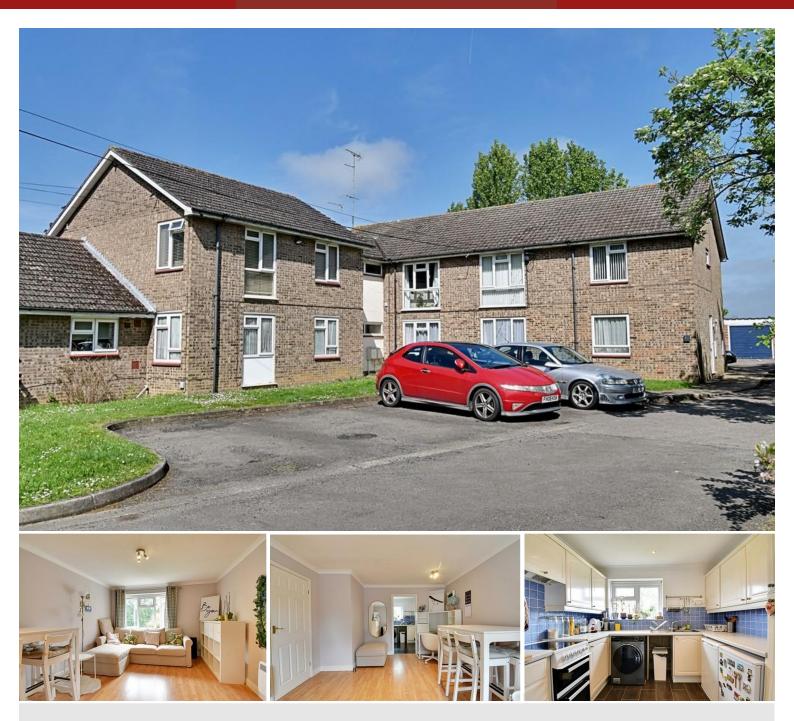

## 14b Letty Green | Letty Green | SG14 2NZ

A delightful rural location only two miles from Hertford for this two bedroomed first floor apartment. Boasting superb countryside views. This unfurnished property offers decent sized accommodation to include a study room. Great loft space area for storage and double glazing throughout.EPC band- E .Council tax band- C. Deposit will be equal to one month rent.

## £1,100 pcm

- Two bedrooms
- Highly regarded village location
- Decent sized accommodation
- Study
- Lovely countryside views