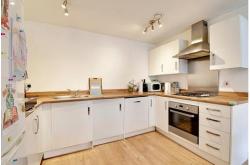

# Property Description

COMMUNAL HALLWAY

ENTRANCE HALL

LIVING ROOM

17' 8" x 14' 5" (5.38m x 4.39m)

KITCHEN AREA

11' 3" x 6' 11" (3.43m x 2.11m)

BEDROOM ONE