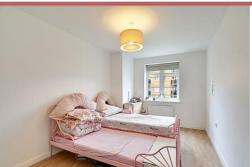

# Property Description

COMMUNAL HALLWAY

ENTRANCE HALL

LIVING ROOM

17' 8" x 14' 5" (5.38m x 4.39m)

KITCHEN AREA

11' 3" x 6' 11" (3.43m x 2.11m)

BEDROOM ONE

14' 0" x 8' 9" (4.27m x 2.67m)

EN SUITE SHOWER ROOM

7' 1" x 5' 5" (2.16m x 1.65m)

BEDROOM TWO

14' 0" x 8' 10" (4.27m x 2.69m)

BATHROOM

7' 3" x 6' 11" (2.21m x 2.11m)

ALLOCATED PARKING BAY