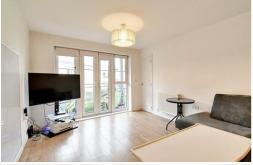

# Property Description

COMMUNAL HALLWAY

ENTRANCE HALL

LIVING ROOM

17' 8" x 14' 5" (5.38m x 4.39m)

KITCHEN AREA

11' 3" x 6' 11" (3.43m x 2.11m)

BEDROOM ONE