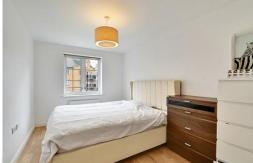

14' 0" x 8' 9" (4.27m x 2.67m)

EN SUITE SHOWER ROOM

7' 1" x 5' 5" (2.16m x 1.65m)

BEDROOM TWO

14' 0" x 8' 10" (4.27m x 2.69m)

BATHROOM

7' 3" x 6' 11" (2.21m x 2.11m)

ALLOCATED PARKING BAY