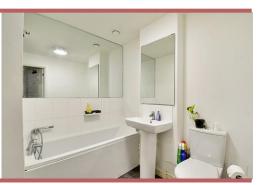

14' 0" x 8' 9" (4.27m x 2.67m)

EN SUITE SHOWER ROOM

7' 1" x 5' 5" (2.16m x 1.65m)

BEDROOM TWO

14' 0" x 8' 10" (4.27m x 2.69m)

BATHROOM

7' 3" x 6' 11" (2.21m x 2.11m)

ALLOCATED PARKING BAY