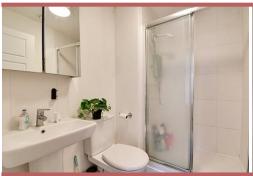

14' 0" x 8' 9" (4.27m x 2.67m)

EN SUITE SHOWER ROOM

7' 1" x 5' 5" (2.16m x 1.65m)

BEDROOM TWO

14' 0" x 8' 10" (4.27m x 2.69m)

BATHROOM

7' 3" x 6' 11" (2.21m x 2.11m)

ALLOCATED PARKING BAY