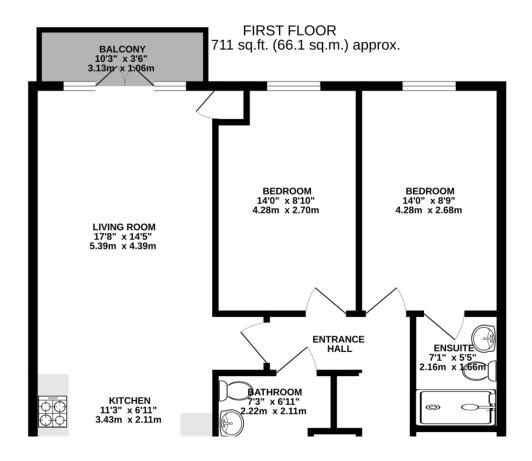

# Property Description

COMMUNAL HALLWAY

ENTRANCE HALL

LIVING ROOM

17' 8" x 14' 5" (5.38m x 4.39m)

KITCHEN AREA

11' 3" x 6' 11" (3.43m x 2.11m)

BEDROOM ONE

14' 0" x 8' 9" (4.27m x 2.67m)

EN SUITE SHOWER ROOM

7' 1" x 5' 5" (2.16m x 1.65m)

BEDROOM TWO

14' 0" x 8' 10" (4.27m x 2.69m)

BATHROOM

7' 3" x 6' 11" (2.21m x 2.11m)

ALLOCATED PARKING BAY