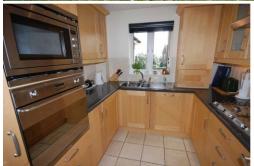

# **Property Description**

Communal Entrance Hall:

Entrance Hall:

Cloakroom:

Kitchen:

9'2 x 8'0

Lounge/Diner:

20'1 x 17'10