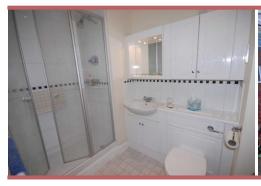

Bedroom 1:

11'10 x 11'4

En-Suite Shower:

8'3 x 5'7

Bedroom 2:

13'4 > 9'4 x 12'0

En-Suite Bathroom:

7'1 x 5'7