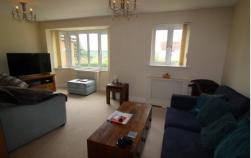

# **Property Description**

Communal Entrance Hall:

Entrance Hall:

Cloakroom:

Kitchen:

9'2 x 8'0

Lounge/Diner:

20'1 x 17'10