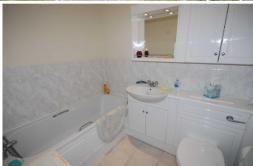

Bedroom 1:

11'10 x 11'4

En-Suite Shower:

8'3 x 5'7

Bedroom 2:

13'4 > 9'4 x 12'0

En-Suite Bathroom:

7'1 x 5'7