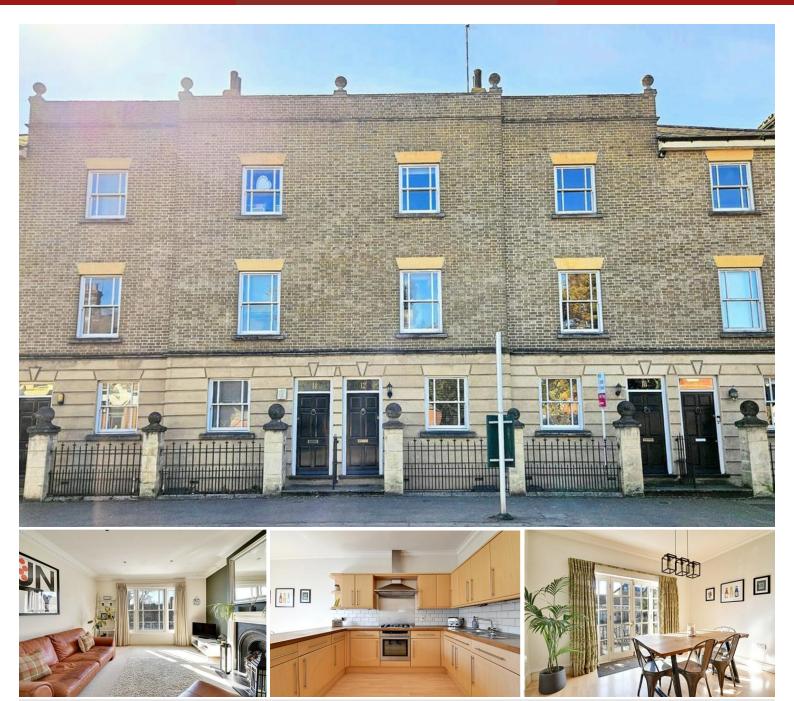

## 12 Ware Road | | Hertford | SG13 7HH

A well presented three bedroomed townhouse with two reception rooms, situated in close proximity to the town station and easy walk to the East rail station. Impressive 18' kitchen/diner and main bedroom with South facing sun balcony. Small sun patio to rear and off st parking bay. Two bathrooms and a ground floor cloakroom. Unfurnished.EPC band -C council tax band-Deposit equal to one month rent

## £2,000 pcm

- 3 bedroom townhouse
- Sun balcony and outside patio
- Two bathrooms
- Impressive kitchen/diner
- Cloakroom