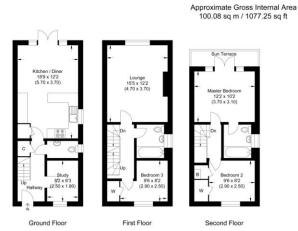

## Approximate Gross Internal Area 100.08 sq m / 1077.25 sq ft

Illustration for identification purposes only, measurements are approximate, not to scale.