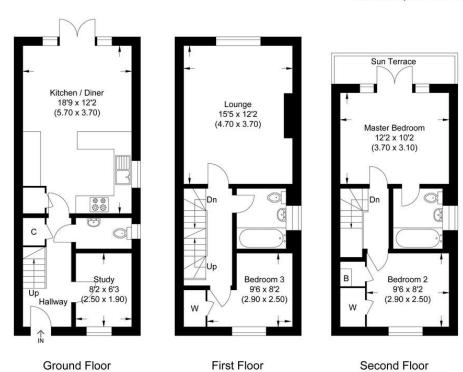

## Approximate Gross Internal Area 100.08 sq m / 1077.25 sq ft

Illustration for identification purposes only, measurements are approximate, not to scale.