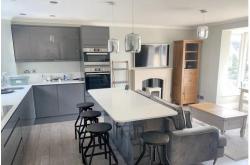

# **Property Description**

COMMUNAL HALLWAY

ENTRANCE HALL

KITCHEN

LOUNGE

BEDROOM ONE

BEDROOM TWO

BEDROOM THREE

## £1,700 pcm

- Three bedroomed apartment
- Riverside views
- Contemporary style kitchen
- Spacious lounge with views
- Allocated parking