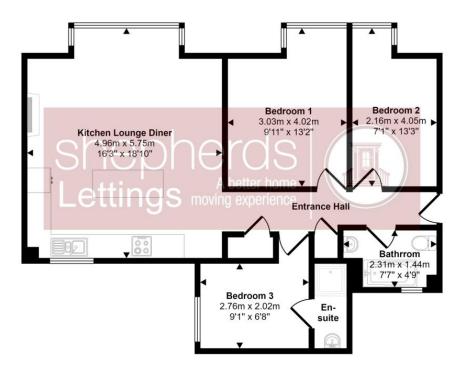

# **Property Description**

COMMUNAL HALLWAY

ENTRANCE HALL

KITCHEN

LOUNGE

BEDROOM ONE

BEDROOM TWO

BEDROOM THREE

EN SUITE SHOWER ROOM

MAIN BATHROOM

ALLOCATED PARKING

COMMUNAL GROUNDS

#### Approx Gross Internal Area 66 sq m / 713 sq ft

#### Floorplan

This floorplan is only for illustrative purposes and is not to scale. Measurements of rooms, doors, windows, and any items are approximate and no responsibility is taken for any error, omission or mis-statement. Icons of items such as bathroom suites are representations only and