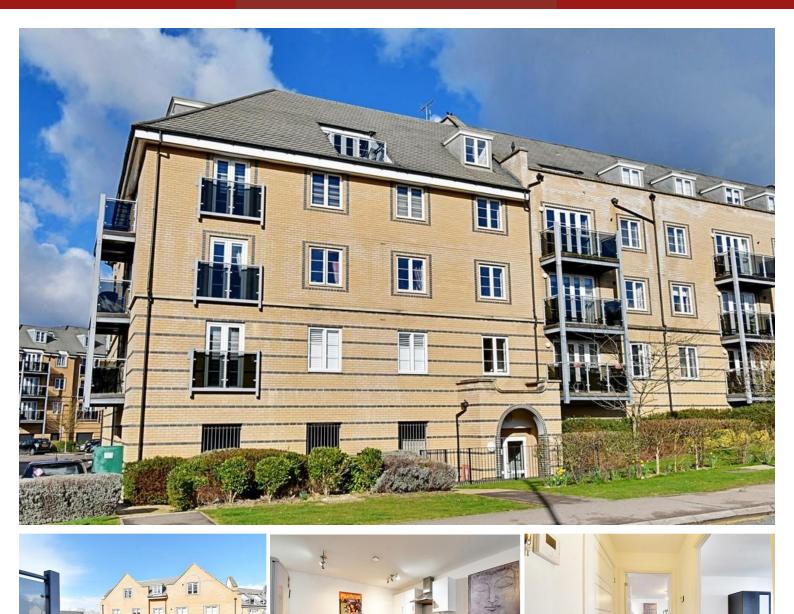

Short Term Let available 3 - 6 months. A spacious modern two double bedroomed apartment with two bathrooms on the second floor. Secure gated parking space and lift facility. 17' x 14 living room with balcony. Easy access to mainline rail stations and main trunk roads. Unfurnished. EPC band- B Council tax band -D

## £1,500 pcm

- Two double bedrooms
- Spacious 17' Lounge
- balcony
- Two bathrooms
- Gated allocated parking bay