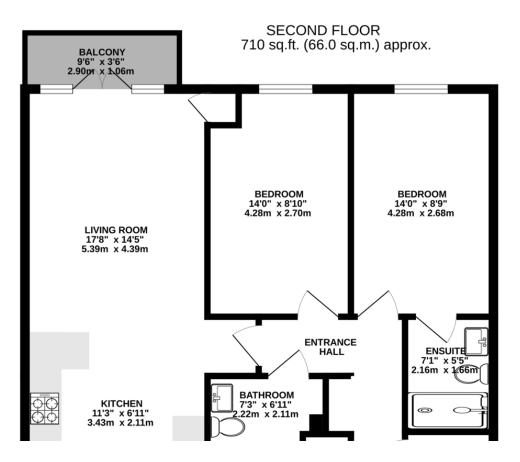

Short Term Let available 3 - 6 months. A spacious modern two double bedroomed apartment with two bathrooms on the second floor. Secure gated parking space and lift facility. 17' x 14 living room with balcony. Easy access to mainline rail stations and main trunk roads. Unfurnished. EPC band- B Council tax band -D

## £1,500 pcm

- Two double bedrooms
- Spacious 17' Lounge
- balcony
- Two bathrooms
- Gated allocated parking bay