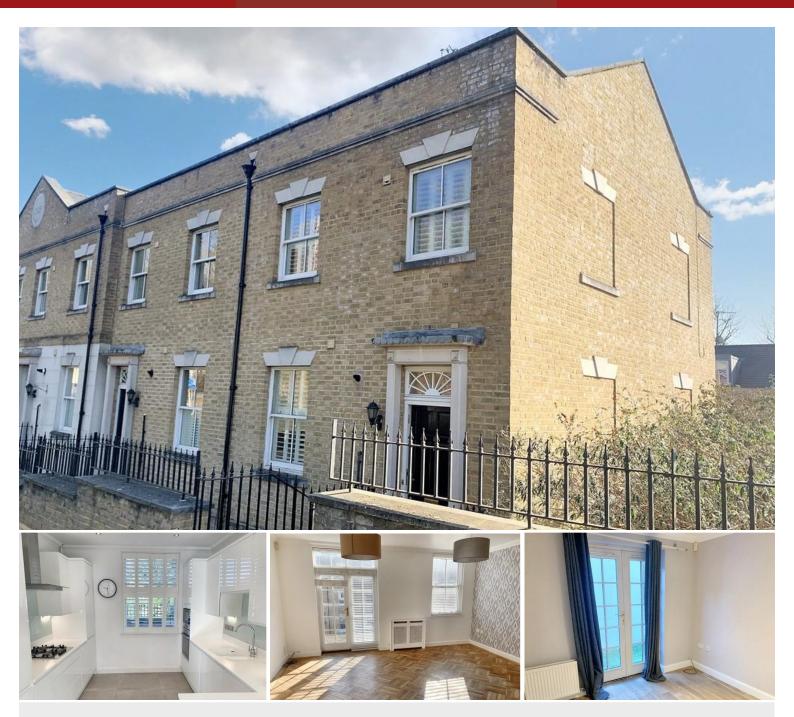

# 1 Youngs Mews | Port Hill | Hertford | SG14 1QT

A four bedroomed character modern townhouse with versatile accommodation arranged over four floors to include spacious garage and built in storage areas. Close proximity to Hartham Park and the convenience of the town centre. Two bathrooms, modern kitchen and bathrooms with additional parking space. Unfurnished. EPC rating -C Council tax Band-F Deposit equal to one month rent.https://www.madesnappy.co.uk/tour/1g9b4g192d4

### £2,500 pcm

- Four bedroom end terrace townhouse
- Two bathrooms
- Garage and parking
- Adjoining Hartham Park
- Town centre convenience

# Property Description

ENTRANCE HALL

LIVING ROOM

KITCHEN

LOWER GROUND FLOOR HALLWAY

BEDROOM TWO

EN SUITE SHOWER

FIRST FLOOR LANDING