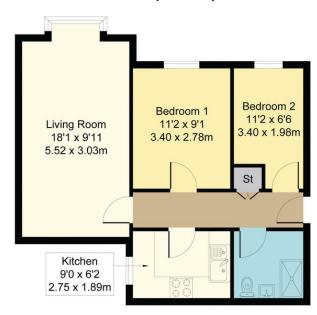

## 4 Nags Head Close | | Hertford | SG13 7FJ

\*\*\*\*\* PLEASE EMAIL TO ARRANGE A VIEWING\*\*\*\*A well presented two bedroomed ground floor apartment situate on the East side of town, equi-distant to both Hertford and Ware town centres. Extensively refurbished with modern floors, kitchen and luxury walk in shower room.

Boasting gas central heating. Allocated parking. Unfurnished.EPC band - C. Council tax band -C. Deposit will be equal to one month rent.

## £1,150 pcm

- Modern two bedroomed apartment
- Refurbished throughout
- Gloss white kitchen
- Luxury walk in shower
- Gas central heating



## Approximate Gross Internal Area 528 sq ft - 49 sq m





## **Contact Details**

6 Millbridge

Hertford

Hertfordshire

SG14 1PY

www.shepherdsofhertford.com lettings@shepherdsofhertford.co.uk 01992 551955

|                       |                |          | Current | Potentia |
|-----------------------|----------------|----------|---------|----------|
| Very energy efficient | - lower runnir | ng costs |         |          |
| (92-100) <b>A</b>     |                |          |         |          |
| (81-91)               |                |          |         |          |
| (69-80)               | C              |          | 77      | 80       |
| (55-68)               | D              |          |         |          |
| (39-54)               |                | E        |         |          |

Agents Note: Whilst every care has been taken