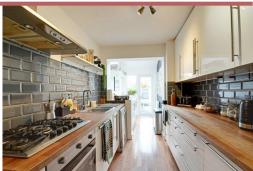

## 14 Becketts | | Hertford | SG14 2AN

A spacious three bedroomed extended home now offering versatile ground floor living accommodation of at least three rooms. A delightful West facing garden and driveway providing off st parking. A great location enjoying best of both worlds of nearby countryside and yet still within 15 mins walk of the town amenities. Cul de sac. Fully fitted kitchen. Unfurnished. Council tax band D, EPC band C, deposit will be equal to one month rent.

## £2,000 pcm

- Three bedroomed house
- Extended ground floor accommodation
- Three reception rooms
- West facing garden
- cul de sac location