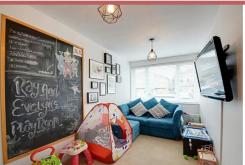

## 14 Becketts | | Hertford | SG14 2AN

A spacious three bedroomed extended home now offering versatile ground floor living accommodation of at least three rooms. A delightful West facing garden and driveway providing off st parking. A great location enjoying best of both worlds of nearby countryside and yet still within 15 mins walk of the town amenities. Cul de sac. Fully fitted kitchen. Unfurnished. Council tax band D, EPC band C, deposit will be equal to one month rent.

## £2,000 pcm

- Three bedroomed house
- Extended ground floor accommodation
- Three reception rooms
- West facing garden
- cul de sac location