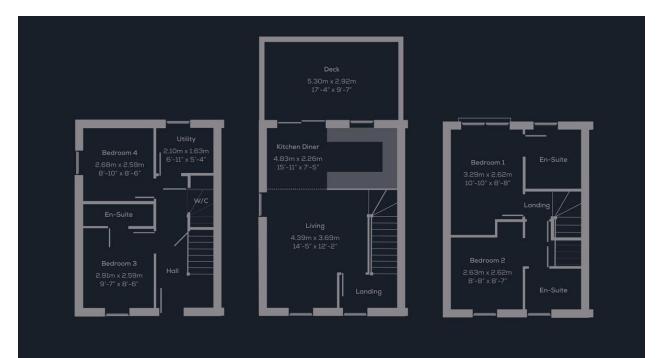

## North Road | | Hertford | SG14 1LN

Ultimate modern style Town House. A town centre location for this four bedroom home offering flexible accommodation arranged over three levels. 15` contemporary style kitchen/diner opening onto the 14` living room with balcony to the rear. High specification throughout to include three bathrooms plus parking for two cars. Unfurnished.EPC band-B.Council tax band-E. Deposit will be equal to one month rent.

## £2,500 pcm

- Newly built townhouse
- Four bedroom home
- 15` contemporary style kitchen/diner
- 14` living room
- Balcony to the rear