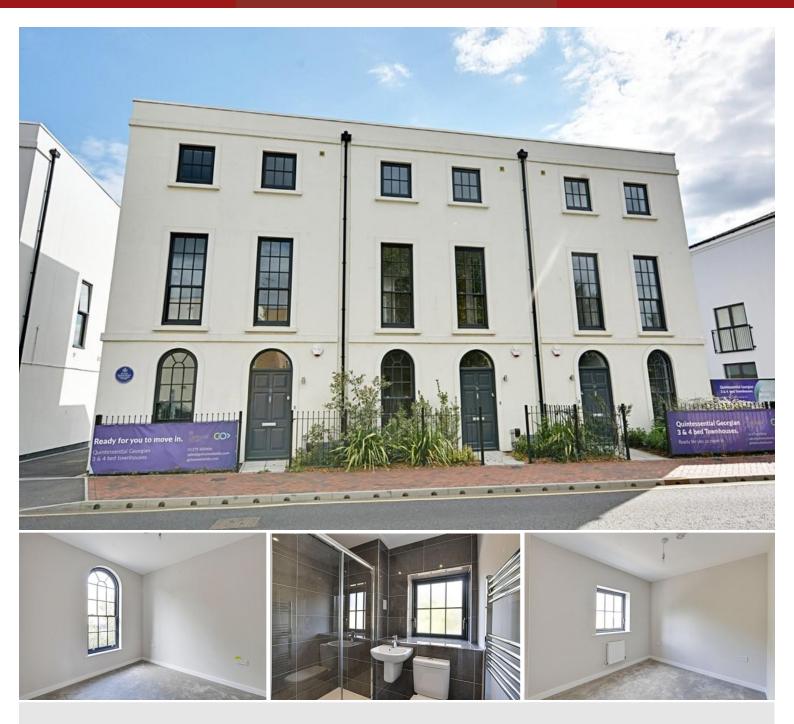

## North Road | | Hertford | SG14 1LN

Ultimate modern style Town House. A town centre location for this four bedroom home offering flexible accommodation arranged over three levels. 15` contemporary style kitchen/diner opening onto the 14` living room with balcony to the rear. High specification throughout to include three bathrooms plus parking for two cars. Unfurnished.EPC band-B.Council tax band-E. Deposit will be equal to one month rent.

## £2,500 pcm

- Newly built townhouse
- Four bedroom home
- 15` contemporary style kitchen/diner
- 14` living room
- Balcony to the rear