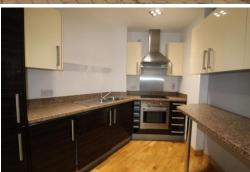

## 7 Elder Court | Mead Lane | Hertford | SG13 7GD

A modern ground floor apartment situated within this riverside development offering two bedrooms and secure underground parking. Conveniently located for all amenities to include the town centre, mainline rail station and Hartham park. Secure entry system and fitted kitchen to include dishwasher. Unfurnished. Council tax band D, EPC band-C. Deposit will be equal to one month rent.