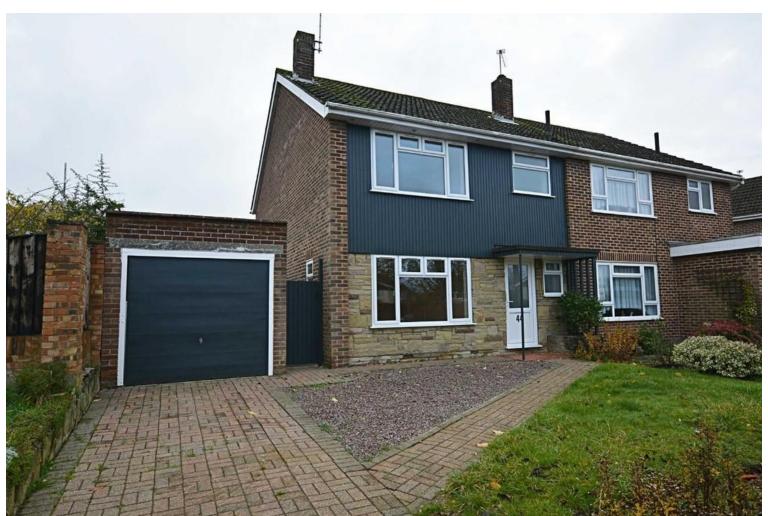

## 44 The Avenue | | Bengeo | SG14 3DT

A recently refurbished three bedroomed semi-detached home with garage and parking situated in this favourable residential area, close to local shops and primary school. Available unfurnished to include brand new kitchen and appliances. Two reception rooms, cloakroom. EPC band- C. Council tax band- E Deposit will be equal to one month rent.

## £2,000 pcm

- Three bedroomed semidetached
- Peaceful residential located
- Modernised interior
- Private rear garden
- Garage and driveway