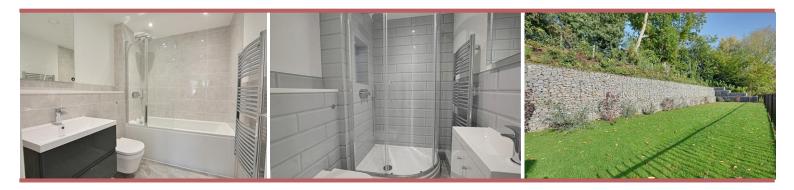

# Property Description

COMMUNAL HALLWAY

ENTRANCE HALL

KITCHEN 11' 2" x 6' 8" (3.4m x 2.03m) LOUNGE 13' 9" x 10' 11" (4.19m x 3.33m) BEDROOM 1 12' 1" x 11' 0" (3.68m x 3.35m) BEDROOM 2 13' 10" x 8' 8" (4.22m x 2.64m) ENSUITE SHOWER ROOM

BATHROOM

ALLOCATED PARKING SPACE

COMMUNAL RAISED LAWN AREA