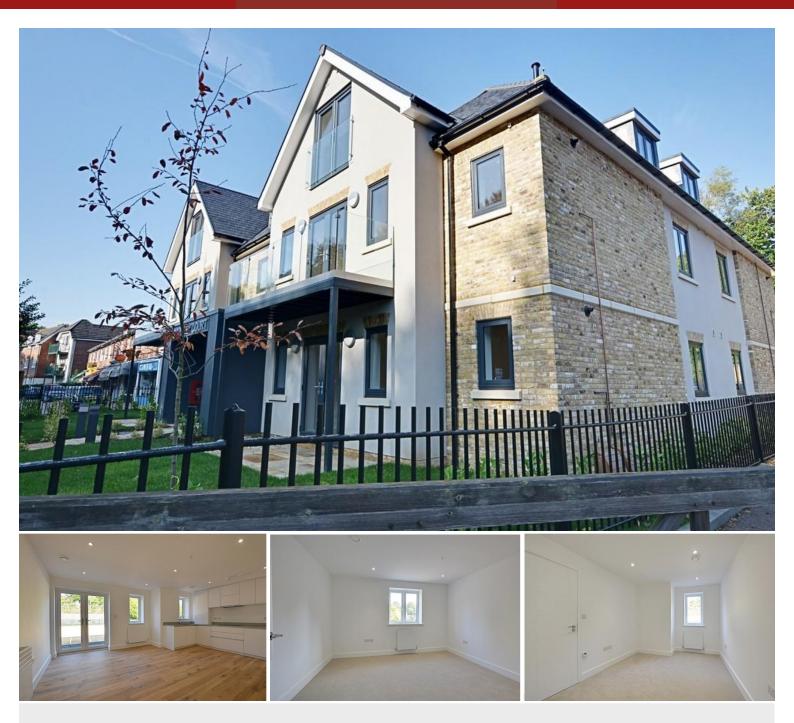

## 80 Great North Road | | Welwyn | AL6 0TA

A recently built two bedroomed luxury apartment finished to a high specification. Quality fitted kitchen and polished tiled bathroom and en suite shower room. A unique small development of contemporary stylised apartments. This property offers secure video entry, gas central heating, allocated parking and a communal lawned garden area. Unfurnished. Council Tax band- D EPC - B. Deposit equal to one month rent

### £1,300 pcm

- Luxury two bedroom apartment
- Contemporary styling
- Quality fitted Kitchen and Bathrooms
- Gas central heating
- Allocated parking

# Property Description

COMMUNAL HALLWAY

ENTRANCE HALL

KITCHEN 11' 2" x 6' 8" (3.4m x 2.03m) LOUNGE 13' 9" x 10' 11" (4.19m x 3.33m) BEDROOM 1 12' 1" x 11' 0" (3.68m x 3.35m) BEDROOM 2 13' 10" x 8' 8" (4.22m x 2.64m) ENSUITE SHOWER ROOM