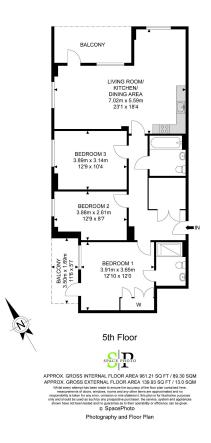

## MORTISE HOUSE, 1 Chailey Place, Hayes, UB3

Guide Price £550,000

🍋 3 🚰 2 🚘 1

THREE BEDROOM - TWO BATHROOM - TWO BALCONY - PARKING - LIFT ACCESS - LONG LEASE

Henry Wiltshire are pleased to present the modern well kept modern apartment located on the fifth floor. This property benefits from a spacious open plan living room / kitchen area, three double bedrooms, two bathroom including a en suite, two balcony's, allocated parking, and lift access to floor.

- Three Bedrooms
- Two Balconys
- Wooden Flooring
- Allocated Parking
- 0.6 miles to Hayes & Harlington

- Two Bathrooms
- En suite
- Open plan kitchen / living room
- Lift Access
- 0.8 miles to Asda Hayes Superstore