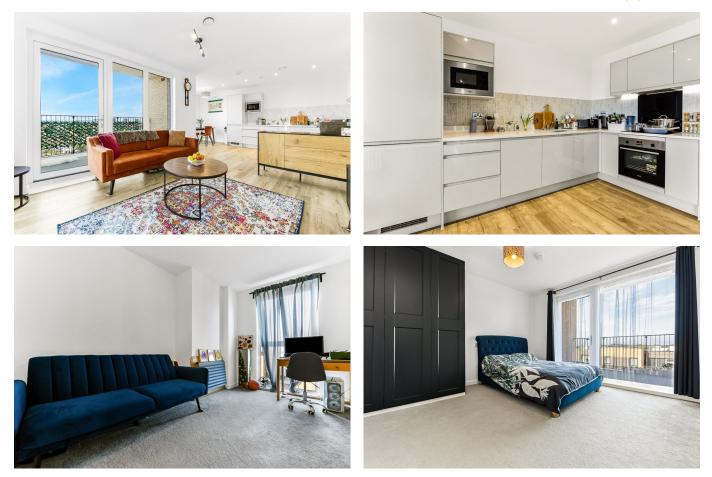

## MORTISE HOUSE, 1 Chailey Place, Hayes, UB3

Guide Price £550,000

🍋 3 🚰 2 🚘 1

THREE BEDROOM - TWO BATHROOM - TWO BALCONY - PARKING - LIFT ACCESS - LONG LEASE

Henry Wiltshire are pleased to present the modern well kept modern apartment located on the fifth floor. This property benefits from a spacious open plan living room / kitchen area, three double bedrooms, two bathroom including a en suite, two balcony's, allocated parking, and lift access to floor.

- Three Bedrooms
- Two Balconys
- Wooden Flooring
- Allocated Parking
- 0.6 miles to Hayes & Harlington

- Two Bathrooms
- En suite
- Open plan kitchen / living room
- Lift Access
- 0.8 miles to Asda Hayes Superstore

Mortise House