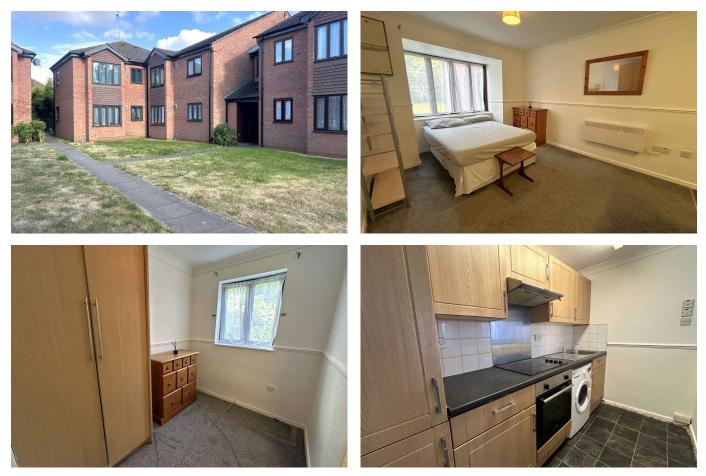

#### GROUND FLOOR - STUDIO/1 BED FLAT - COMMUNAL GARDEN - ALLOCATED PARKING - CHAIN FREE - LEASEHOLD - INVESTMENT OPPORTUNITY - YIELD 8% -11%

Henry Wiltshire is proud to present this attractive ground floor studio/1-bedroom flat, ideally situated in Tasker Close, Harlington, within the vibrant borough of Hayes, UB3. This property is perfectly suited for both savvy investors—offering a potential rental yield of 8%–11%—and first-time buyers seeking an affordable step onto the property ladder.

Property Features includes:

- Spacious open-plan layout with lounge, dining, and modern kitchen areas
- Separate versatile space, ideal for a home office, study area, or additional storage
- Ground floor position with easy access-ideal for all ages
- Well-maintained interiors, offering a blank canvas for personalisation
- Double glazing and electric heating

- Ground Floor
- Fitted Kitchen
- Lease Remaining 86 years
- Ground Rent £150 pa
- Perfect for investors and First time buyers

- Studio / 1 Bed
- Allocated Parking
- Service Charge £600 pa
- Chain Free
- Contact us today!