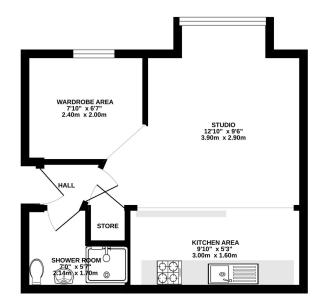

GROUND FLOOR 319 sq.ft. (29.7 sq.m.) approx.

TOTAL FLOOR AREA: 319 sqt, (237 sqtm) approx. While drwy sitempt tabers much to ensure the scussory of the topsino contained were, measurements of door, windows, noors and may their tens are appointed and no responsible is taken for any error message on reinisteners. This gat in the interactive purpose only and should be used as such by any prospective purchaser. The service, systems and applacects stream have been tested and no guarantee to the service of the service system and applacect stream have been tested and no guarantee to the service service and the service stream have been tested and no guarantee to the service service service service and the service service