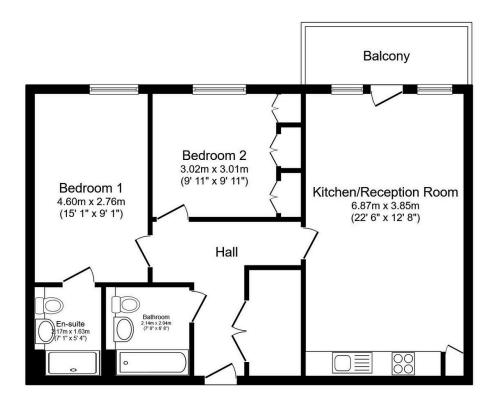

## TWO BEDROOM - TWO BATHROOM - LIFT ACCESS - PRIVATE BALCONY - ONSITE GYM -**ALLOCATED PARKING - LEASEHOLD - CHAIN FREE**

Henry Wiltshire is proud to present this beautifully designed and well-maintained two-bedroom, two-bathroom apartment in the desirable Laurina Apartments development, situated in Carnation Gardens, UB3.

## Property Highlights includes:

Spacious Open-Plan Living Area - The heart of the home is a bright and airy open-plan living room, seamlessly connected to a modern kitchen and dining area, perfect for both relaxing and entertaining.

Welcoming Hallway- The property opens into a good-sized hallway that offers storage potential and leads naturally into the main living spaces.

Two Generous Double Bedrooms- Both bedrooms are well-proportioned, with the master bedroom featuring a sleek en-suite bathroom for added privacy and convenience.

Modern Family Bathroom- Finished to a high standard, the family bathroom complements the ensuite with stylish fixtures and fittings.

Private Balcony with Garden Views - Enjoy your morning coffee or unwind in the evening on the private balcony overlooking the peaceful communal garden.

- Two Bedroom
- · Open Plan Reception and a Full Fitted Kitchen
- Private Balcony
- · Communal Garden
- Service Charge £2,334.10 pa

- Two Bathroom
- Parking
- · Lease Remaining 992 years
- Onsite Gym
- · Ground Rent £410 pa

This floor plan is for illustrative purposes only. It is not drawn to scale. Any measurements, floor areas (including any total floor area), openings and orientation are approximate. No details are guaranteed, they cannot be relied upon for any purpose and they do not form part of any agreement. No liability is taken for any error, omission or misstatement. A party must rely upon its own inspection(s). Powered by www.focalagent.com