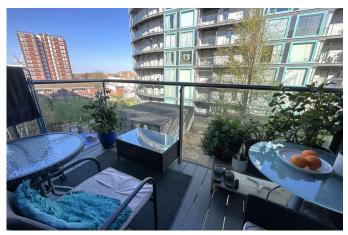

## Cardinal Building, Station Approach, Hayes, UB3 4FD

Guide Price £215.000

ONE BEDROOM - ONE BATHROOM - THIRD FLOOR - LIFT ACCESS - BALCONY - LEASEHOLD -**CHAIN FREE** 

Henry Wiltshire are pleased to present this one bed purpose built apartment located on the third floor of Cardinal Building. This apartment comprises of a open plan living room and fitted kitchen with built in fridge freezer, cooker, oven, and dishwasher. the property also offers a private balcony, double bedroom, and family bathroom. As a optional extra, residents will have access to gym facilities including Pool, Jacuzzi, Sauna, and Steamroom. 24hrs concierge for added security and convenience.

- · One Bedroom
- Laundry/Storage Room
- Private Balcony
- · Residential Gym facilties
- Service Charge

- One Bathroom
- · Wooden Flooring
- · Communal Garden
- · Allocated Parking
- · Lease Remaining 983 years