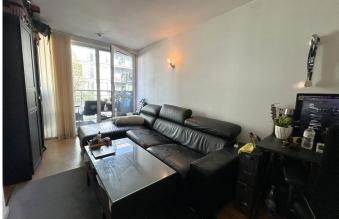

## Cardinal Building, Station Approach, Hayes, UB3 4FD

Guide Price £215.000

ONE BEDROOM - ONE BATHROOM - THIRD FLOOR - LIFT ACCESS - BALCONY - LEASEHOLD -**CHAIN FREE** 

Henry Wiltshire are pleased to present this one bed purpose built apartment located on the third floor of Cardinal Building. This apartment comprises of a open plan living room and fitted kitchen with built in fridge freezer, cooker, oven, and dishwasher. the property also offers a private balcony, double bedroom, and family bathroom. As a optional extra, residents will have access to gym facilities including Pool, Jacuzzi, Sauna, and Steamroom. 24hrs concierge for added security and convenience.

- · One Bedroom
- Laundry/Storage Room
- Private Balcony
- · Residential Gym facilties
- Service Charge

- One Bathroom
- · Wooden Flooring
- · Communal Garden
- · Allocated Parking
- · Lease Remaining 983 years