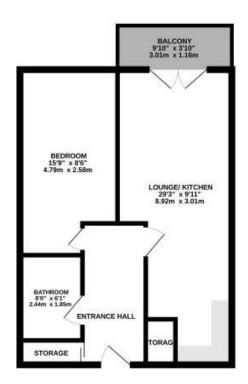

## Cardinal Building, Station Approach, Hayes, UB3 4FD

Guide Price £215.000

ONE BEDROOM - ONE BATHROOM - THIRD FLOOR - LIFT ACCESS - BALCONY - LEASEHOLD -**CHAIN FREE** 

Henry Wiltshire are pleased to present this one bed purpose built apartment located on the third floor of Cardinal Building. This apartment comprises of a open plan living room and fitted kitchen with built in fridge freezer, cooker, oven, and dishwasher. the property also offers a private balcony, double bedroom, and family bathroom. As a optional extra, residents will have access to gym facilities including Pool, Jacuzzi, Sauna, and Steamroom. 24hrs concierge for added security and convenience.

- · One Bedroom
- Laundry/Storage Room
- Private Balcony
- · Residential Gym facilties
- Service Charge

- One Bathroom
- · Wooden Flooring
- · Communal Garden
- · Allocated Parking
- · Lease Remaining 983 years

466 sq.ft. (43.3 sq.m.) approx.