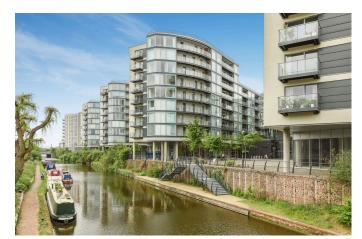

## Cardinal Building, Station Approach, Hayes, UB3 4FD

Guide Price £215.000

ONE BEDROOM - ONE BATHROOM - THIRD FLOOR - LIFT ACCESS - BALCONY - LEASEHOLD -**CHAIN FREE** 

Henry Wiltshire are pleased to present this one bed purpose built apartment located on the third floor of Cardinal Building. This apartment comprises of a open plan living room and fitted kitchen with built in fridge freezer, cooker, oven, and dishwasher. the property also offers a private balcony, double bedroom, and family bathroom. As a optional extra, residents will have access to gym facilities including Pool, Jacuzzi, Sauna, and Steamroom. 24hrs concierge for added security and convenience.