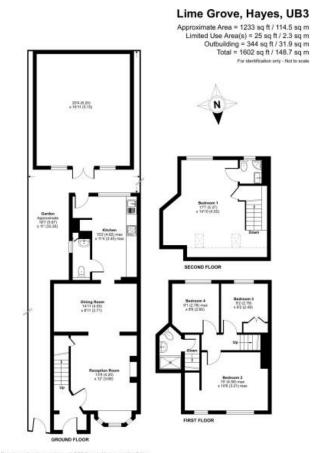

## Lime Grove, Hayes, UB3 1JJ

Guide Price £620.000

MID TERRACE HOUSE - THREE BEDROOM - TWO BEDROOM - RECEPTION - DINING ROOM - OFF STREET PARKING - PRIVATE REAR GARDEN - FREEHOLD - CHAIN FREE

Welcome to this well-presented four-bedroom family home situated in a popular residential area of Hayes. This mid-terrace property has been extended to the rear and into the loft, offering generous living space across three floors.

The ground floor boasts a bright reception room, a separate dining area, and a modern extended kitchen leading to a large private garden – perfect for outdoor living. Upstairs, the first floor offers two double bedrooms, a single bedroom, and a contemporary family bathroom. The second floor features a loft-converted master suite with en suite facilities.

- Terrace House
- Two Bathrooms
- · Extended kitchen with dining area
- · Loft conversion bedroom with en suite
- · Ideal for families or investors

- Four bedrooms
- · Spacious reception room
- · Large private rear garden
- · Off-street parking for two cars
- · Walking distance to Hayes & Harlington Station (Elizabeth Line)