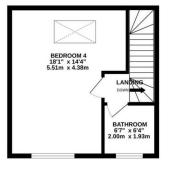

**Property Features:** 

Generously sized through lounge and reception area – ideal for entertaining or family living, separate modern fitted kitchen with direct access to the private rear garden. Three spacious bedrooms and a contemporary family bathroom on the first floor, expansive loft conversion providing a fourth bedroom with a stylish en-suite bathroom. A total of three bathrooms across all floors for added convenience and privacy

1ST FLOOR 440 sq.ft. (40.9 sq.m.) approx.

TOTAL FLOOR AREA : 1363 sq.ft. (126.6 sq.m.) approx. h has been made to ensure the accuracy of the floorplate contained here, meas rooms and any other items are approximate and no responsibility is taken for tatement. This plan is for illustrative purposes only and should be used as sus etr. The services, systems and appliances shown have not been tested and no as to their operability or efficiency can be given. Made with Netropix 62023