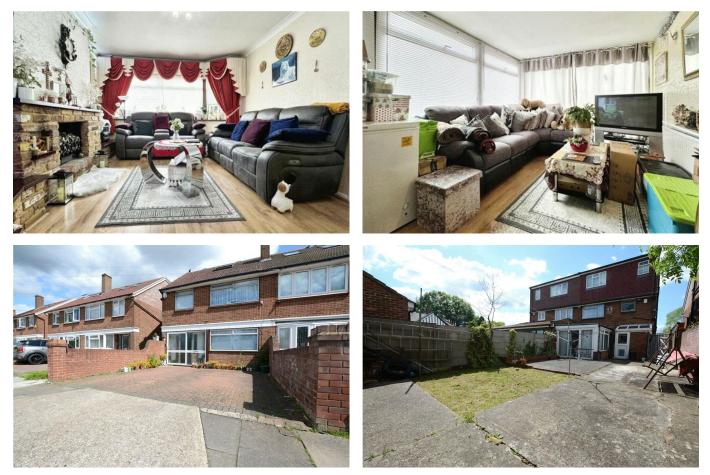

#### FOUR BEDROOM - THREE BATHROOM - REAR EXTENDED - LOFT EXTENDED - TWO OUT BUILDING - DRIVEWAY - PRIVATE GARDEN - FREEHOLD

Henry Wiltshire is pleased to present this substantial and well-presented four-bedroom semidetached home, perfectly positioned on the ever-popular Forris Avenue in Hayes. Set over three spacious floors and offering versatile living throughout, this property is ideal for large families or investors seeking excellent rental yield and long-term value.

**Property Features:** 

Generously sized through lounge and reception area – ideal for entertaining or family living, separate modern fitted kitchen with direct access to the private rear garden. Three spacious bedrooms and a contemporary family bathroom on the first floor, expansive loft conversion providing a fourth bedroom with a stylish en-suite bathroom. A total of three bathrooms across all floors for added convenience and privacy

**External Benefits:** 

Private rear garden – perfect for outdoor dining, kids' play area, or future landscaping, off-street driveway parking for up to two vehicles, two large outbuildings at the rear – offering flexible use as home offices, gyms, workshops, or potential studio flats (STPP)

Location Highlights:

Set in a quiet, family-friendly residential road with a strong sense of community, walking distance to local shops, well-rated schools, parks, and leisure facilities, excellent transport links: just minutes from Hayes & Harlington Station (Elizabeth Line), with direct services to Central London and Heathrow Airport, easy access to the M4, M25, and A312 road networks.