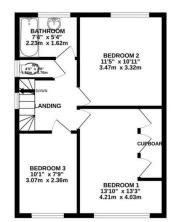

**Property Features:** 

Generously sized through lounge and reception area – ideal for entertaining or family living, separate modern fitted kitchen with direct access to the private rear garden. Three spacious bedrooms and a contemporary family bathroom on the first floor, expansive loft conversion providing a fourth bedroom with a stylish en-suite bathroom. A total of three bathrooms across all floors for added convenience and privacy

- Four Bedroom
- Rear Extended
- Two Outbuilding
- Private Garden
- Conservatory

- Three Bahtroom
- Loft Extended
- Driveway
- Freehold
- Close to Local Schools

GROUND FLOOR 598 sq.ft. (55.6 sq.m.) approx.

1ST FLOOR 440 sq.ft. (40.9 sq.m.) approx.

TOTAL FLOOR AREA : 1363 sq.ft. (126.6 sq.m.) approx. h has been made to ensure the accuracy of the floorplate contained here, meas rooms and any other items are approximate and no responsibility is taken for tatement. This plan is for illustrative purposes only and should be used as sus etr. The services, systems and appliances shown have not been tested and no as to their operability or efficiency can be given. Made with Netropix 62023