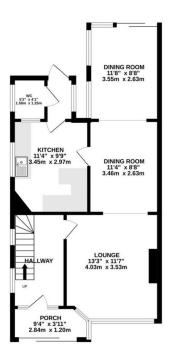

- Four Bedroom
- Rear Extended
- Two Outbuilding
- Private Garden
- Conservatory

- Three Bahtroom
- Loft Extended
- Driveway
- Freehold
- Close to Local Schools

GROUND FLOOR 598 sq.ft. (55.6 sq.m.) approx.

1ST FLOOR 440 sq.ft. (40.9 sq.m.) approx.

TOTAL FLOOR AREA : 1363 sq.ft. (126.6 sq.m.) approx. h has been made to ensure the accuracy of the floorplate contained here, meas rooms and any other items are approximate and no responsibility is taken for tatement. This plan is for illustrative purposes only and should be used as sus etr. The services, systems and appliances shown have not been tested and no as to their operability or efficiency can be given. Made with Netropix 62023