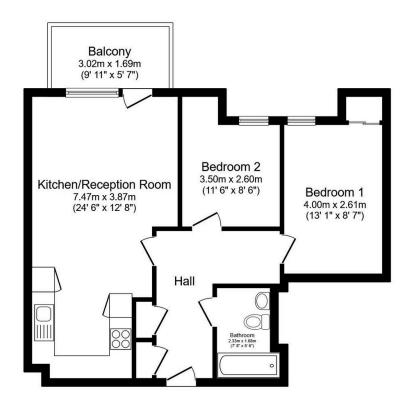

## Signal Building, Station Approach, Hayes, UB3 4FG

Guide Price £350.000

TWO BEDROOM - ONE BATHROOM - 4TH FLOOR - LIFT ACCESS - LEASEHOLD

Henry Wiltshire are proud to present this large Two-bedroom apartment situated adjacent to Hayes and Harlington station located on the 4th floor. This apartment is perfect for those wishing to commute. The apartment compromises of a Large lounge, open-plan fully fitted luxury kitchen and huge double bedrooms, one family bathroom. Benefits include a large storage room, Double glazing, Security entry system, Allocated parking, and lift access to floor.

- Two Bedroom
- 4th Floor
- Leasehold
- · Ground Rent £0
- · Communal Garden

- One Bathroom
- Lift Access
- Service Charge £5436 per year
- Balcony
- · Sheltered Parking

This floor plan is for illustrative purposes only. It is not drawn to scale. Any measurements, floor areas (including any total floor area), openings and orientation are approximate. No details are guaranteed, they cannot be relied upon for any purpose and they do not form part of any agreement. No liability is taken for any error, omission or misstatement. A party must rely upon its own inspection(s). Powered by www.focalagent.com