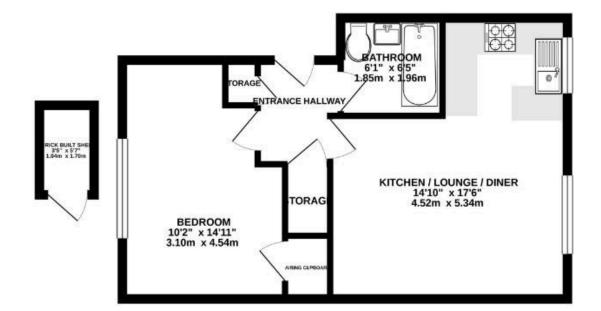

## Hamilton Court Botwell Common Road, Hayes, UB3

£250.000 **止**1 **└**1 **҈**1

INVESTMENT OPPORTUNITY - ONE BEDROOM - 1ST FLOOR - OFF STREET PARKING - OUTDOOR STORAGE - CHAIN FREE

Henry Wiltshire are pleased to present this one bedroom second floor apartment located a stone's throw from Lake Farm Park academy on the popular Botwell Common Road & benefits from transport links such as A40, Stockley & M4. The property comprises of a large lounge with separate kitchen that benefits from larger than average windows throughout that give ample natural light, also leading from the hallway there is a spacious master bedroom & a family bathroom.

- · First Floor
- One Bathroom
- Leasehold
- · Outdoor Storage
- Ground Rent

- · One Bedroom
- · Off Street Parking
- · Chain Free
- · Service Charge