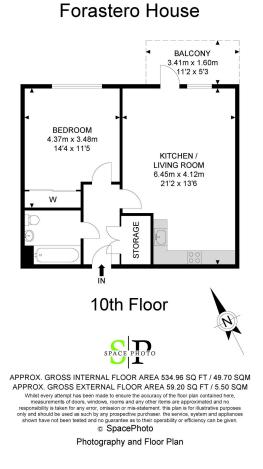

## Forastero House Nestle Avenue, Farine Avenue, Hayes, UB3

Guide Price £400,000

🍋 1 🚰 1 🚘 1

TOP FLOOR - ONE BEDROOM - ONE BATHROOM - LIFT ACCESS - ONSITE GYM - BALCONY - COMMUNAL GARDEN - CHAIN FREE

Henry Wiltshire is proud to offer this beautifully modern one-bedroom, one-bathroom apartment situated on the top floor of the sought-after Forastero House. The property provides a contemporary living experience with a well-designed open-plan layout, perfect for modern living.

**Open-Plan Living:** The property boasts a fully fitted kitchen with integrated appliances, which seamlessly flows into the reception area, creating an ideal space for both entertaining and relaxation. The open-plan layout enhances the overall feeling of space and light.

**Spacious Bedroom:** The double bedroom offers plenty of room for comfortable living, with ample space for storage solutions and a peaceful environment for rest. Large windows allow natural light to fill the room, making it a bright and inviting retreat.