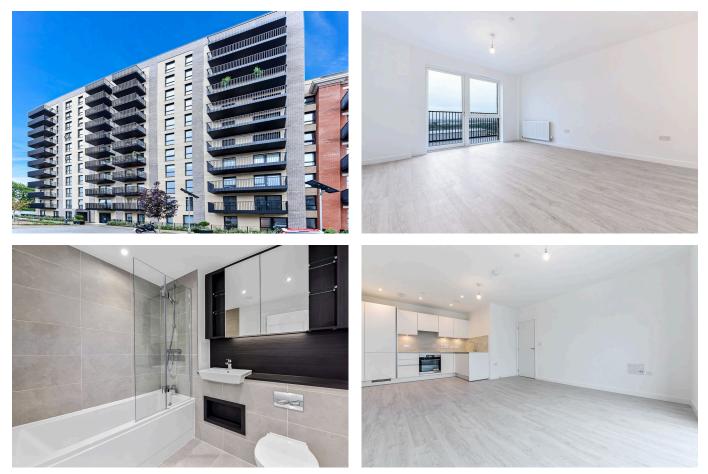

## Forastero House Nestle Avenue, Farine Avenue, Hayes, UB3

Guide Price £400,000

🍋 1 🚰 1 🚘 1

TOP FLOOR - ONE BEDROOM - ONE BATHROOM - LIFT ACCESS - ONSITE GYM - BALCONY - COMMUNAL GARDEN - CHAIN FREE

Henry Wiltshire is proud to offer this beautifully modern one-bedroom, one-bathroom apartment situated on the top floor of the sought-after Forastero House. The property provides a contemporary living experience with a well-designed open-plan layout, perfect for modern living.

**Open-Plan Living:** The property boasts a fully fitted kitchen with integrated appliances, which seamlessly flows into the reception area, creating an ideal space for both entertaining and relaxation. The open-plan layout enhances the overall feeling of space and light.

**Spacious Bedroom:** The double bedroom offers plenty of room for comfortable living, with ample space for storage solutions and a peaceful environment for rest. Large windows allow natural light to fill the room, making it a bright and inviting retreat.

**Modern Bathroom:** The bathroom is finished to a high standard with modern fixtures and fittings, providing a sleek and comfortable space to unwind. As a top-floor apartment, this property

www.henrywiltshire.co.uk Henry Wiltshire Limited Company Registration No. 07120440 VAT Registration No. 994 397 354 Registered Office: 2 Laybourne House, Admirals Way, Canary Wharf, London, United Kingdom E14 9UH

enjoys an abundance of natural light throughout the day, creating a warm and welcoming atmosphere. This property offers generous storage space, ideal for keeping your living area clutter-free.

**Building Features:** Forastero House is equipped with lift access for ease of movement throughout the building, and residents will also enjoy the added benefit of a secure communal garden. The Nestle Apartments, part of the development, also offer access to a well-equipped, residents-only gym—perfect for those looking to maintain an active lifestyle.