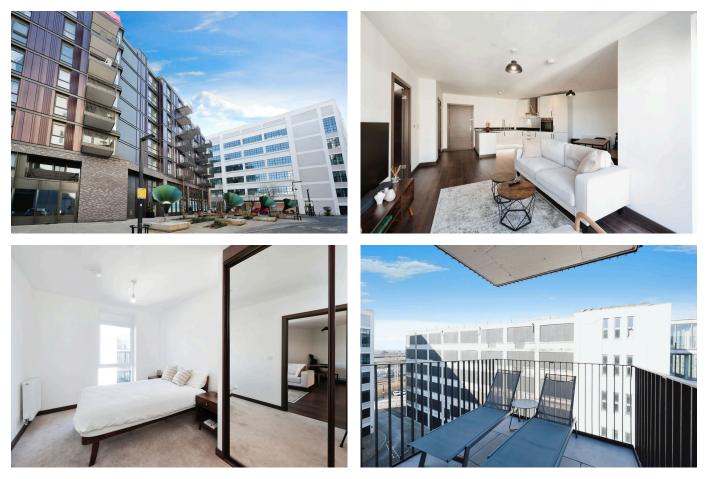

## 6th FLOOR - ONE BEDROOM - ONE BATHROOM - LIFT ACCESS - LEASEHOLD - CHAIN FREE - MODERN - COMMUNAL GARDEN - BALCONY - ELIZABETH LINE

Henry Wiltshire are please to present this modern property located on Gramophone Lane which sets within reach of the peaceful Grand Union Canal Walk. This 1 bedroom apartment boasts an open-plan layout complemented by stylish interiors. Its contemporary design further benefits from a private terrace with ample room for outdoor seating. Powerhouse Lane is situated in a lovely location with easy access to amenities, choice schools, and the vast Lake Farm Country Park. The Thames and the Grand Union Canal Walk are within reach, as are numerous bus stops and Hayes & Harlington station.

- One Bedroom
- 6th Floor Modern Aparment
- Private Balcony
- Lease reaming 997 years
- Ground Rent £300pa

- One Bathroom
- Open plan Kitchen Reception
- Lift Access
- Service Charge £3000 pa
- Chain Free