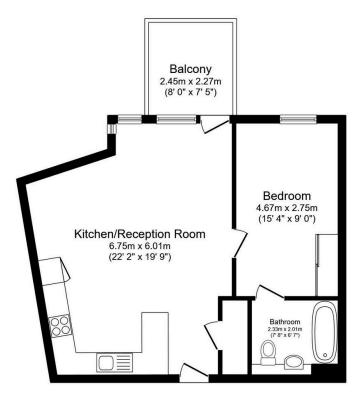

Total floor area 51.9 m<sup>2</sup> (558 sq.ft.) approx

This floor plan is for illustrative purposes only. It is not drawn to scale. Any measurements, floor areas (including any total floor area), openings and orientation are approximate. No details are guaranteed, they cannot be relied upon for any purpose and they do not form part of any agreement. No liability is taken for any error, omission or misstatement. A party must rely upon its own inspection(s). Powered by www.focalagent.com