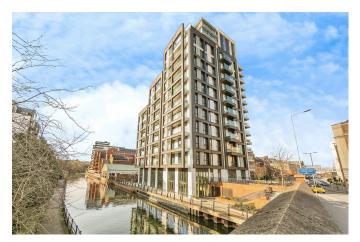

## 120 Kings Road, Verto Building, Reading, RG1 3FR

Guide Price £295.000

The development boasts an elegant entrance lobby, complete with natural stone tiling and feature lighting throughout. Bicycle storage will be included for all residents. There is lift access to all levels of the building with concierge service on hand to assist residents.