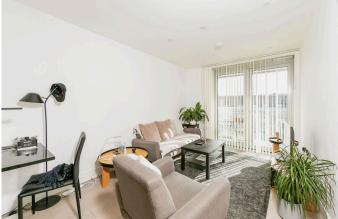

## ONE BEDROOM - ONE BATHROOM - 4TH FLOOR - LIFT ACCESS - CHAIN FREE

Henry Wiltshire are pleased to offer for sale this 1 bed apartment in Verto Building located on the 4th floor. This apartment comprises of open plan fully integrated kitchen / lounge area with doors leading to balcony with views overlooking the canal; bedroom; bathroom and storage area.

The property is finished to a high specification with hardwood oak engineered flooring and carpets in the bedrooms, with ceramic tiling and underfloor heating in the bathrooms; fully-fitted with a contemporary Commodore designed kitchen, Sonoma Oak worktops and splashbacks and Bosch appliances, in addition the property is to be fully furnished to a contemporary standard in keeping with they style of the property.