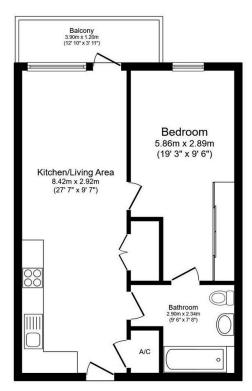

- · One Bedroom
- · Open Plan living/Kitchen
- · Life Access
- · Service Charge £2,104pa
- · Chain Free

- · One Bathroom
- 4th Floor
- · Onsite Gym
- · Ground Rent £555pa
- Leasehold

Total floor area 49.8 sq.m. (536 sq.ft.) approx

This floor plan is for illustrative purposes only. It is not drawn to scale. Any measurements, floor areas (including any total floor area), openings and orientation are approximate. No details are guaranteed, they cannot be relied upon for any purpose and they do not form part of any agreement. No liability is taken for any error, omission or misstatement. A party must rely upon its own inspection(s). Powered by www.focalagent.com