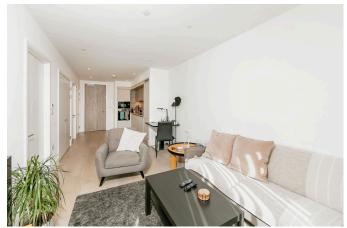

## ONE BEDROOM - ONE BATHROOM - 4TH FLOOR - LIFT ACCESS - CHAIN FREE

Henry Wiltshire are pleased to offer for sale this 1 bed apartment in Verto Building located on the 4th floor. This apartment comprises of open plan fully integrated kitchen / lounge area with doors leading to balcony with views overlooking the canal; bedroom; bathroom and storage area.

The property is finished to a high specification with hardwood oak engineered flooring and carpets in the bedrooms, with ceramic tiling and underfloor heating in the bathrooms; fully-fitted with a contemporary Commodore designed kitchen, Sonoma Oak worktops and splashbacks and Bosch appliances, in addition the property is to be fully furnished to a contemporary standard in keeping with they style of the property.