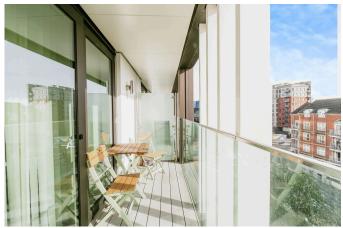

## ONE BEDROOM - ONE BATHROOM - 4TH FLOOR - LIFT ACCESS - CHAIN FREE

Henry Wiltshire are pleased to offer for sale this 1 bed apartment in Verto Building located on the 4th floor. This apartment comprises of open plan fully integrated kitchen / lounge area with doors leading to balcony with views overlooking the canal; bedroom; bathroom and storage area.