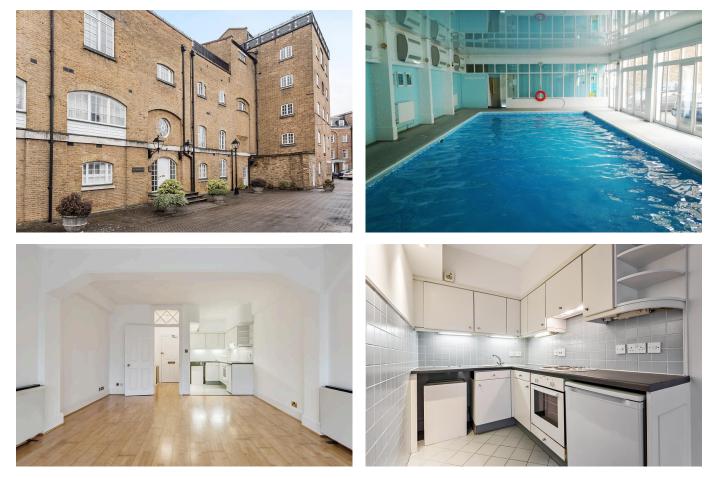

# FIRST FLOOR FLAT - ONE BEDROOM - ONE BATHROOM - WOODEN FLOORING - COMMUNAL SPA - ALLOCATED PARKING - CHAIN FREE

Henry Wiltshire is pleased to offer for sale this spacious and well-appointed one-bedroom flat, located on the first floor of a stunning factory conversion in the heart of Vauxhall. With modern features and access to excellent on-site amenities, this property is ideal for professionals, first-time buyers, or investors seeking a prime location.

#### **Key Features:**

- Generous Living Space: This flat offers a spacious and airy layout, providing plenty of room for comfortable living and entertaining.

- **Residents' Gym & Poo**l: Enjoy exclusive access to a fully-equipped gym and swimming pool, perfect for staying fit and relaxing without leaving the building.