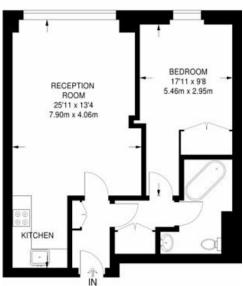

- First Floor Flat
- One Bathroom

Chain Free

- Off-Street Parking
- Convenient Amenities

- One Bedroom
- · Residents' Gym & Pool
- Generous Living Space
- Leasehold

HENRY

FIRST FLOOR 578 SQ FT / 53.7 SQ M