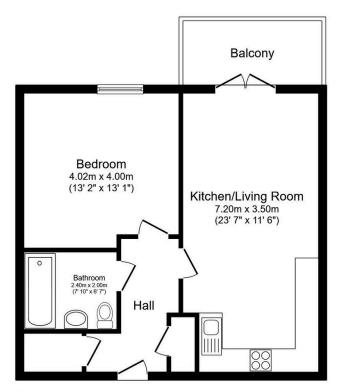

- · One Bedroom
- Lift Access
- · Rear Terrace
- Leasehold
- Ground Rent

- · One Bathroom
- Communal Garden
- · First Floor
- · Service Charge
- Modern

Total floor area 54.7 m² (589 sq.ft.) approx

This floor plan is for illustrative purposes only. It is not drawn to scale. Any measurements, floor areas (including any total floor area), openings and orientation are approximate. No details are guaranteed, they cannot be relied upon for any purpose and they do not form part of any agreement. No liability is taken for any error, omission or misstatement. A party must rely upon its own inspection(s). Powered by www.focalagent.com