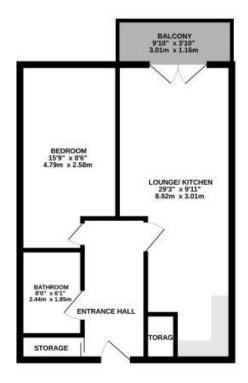

## Vantage Building, Station Approach, Hayes, UB3 4FA

Guide Price £250.000

ONE BEDROOM - ONE BATHROOM - 5TH FLOOR - 24HR CONCIERGE - GYM / SWIMMING POOL -LEASEHOLD- ALLOCATED PARKING - CHAIN FREE

Henry Wiltshire are pleased to present this one bed purpose built apartment located within Vantage Building on the 5th floor which comprises of a open plan living room and fitted kitchen with built in fridge freezer, cooker, oven, and dishwasher. the property also offers a private balcony, double bedroom, and family bathroom. As a optional extra, residents will have access to gym facilites including Pool, Jacuzzi, Sauna, and Steamroom. 24hrs concierge for added security and convenience.

- · One Bedroom
- · Fitted Kitchen
- · 24hr Concierge
- · Chain Free
- Service Charge TBC

- One Bathroom
- · Balcony facing the Communal Garden
- · Lift Access
- · Lease 983 years
- Ground Rent TBC

466 sq.ft. (43.3 sq.m.) approx.