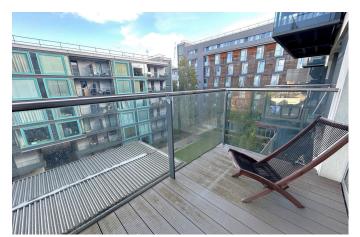

## Vantage Building, Station Approach, Hayes, UB3 4FA

Guide Price £250.000

ONE BEDROOM - ONE BATHROOM - 5TH FLOOR - 24HR CONCIERGE - GYM / SWIMMING POOL -LEASEHOLD- ALLOCATED PARKING - CHAIN FREE

Henry Wiltshire are pleased to present this one bed purpose built apartment located within Vantage Building on the 5th floor which comprises of a open plan living room and fitted kitchen with built in fridge freezer, cooker, oven, and dishwasher. the property also offers a private balcony, double bedroom, and family bathroom. As a optional extra, residents will have access to gym facilites including Pool, Jacuzzi, Sauna, and Steamroom. 24hrs concierge for added security and convenience.

- · One Bedroom
- · Fitted Kitchen
- · 24hr Concierge
- · Chain Free
- Service Charge TBC

- One Bathroom
- · Balcony facing the Communal Garden
- · Lift Access
- · Lease 983 years
- Ground Rent TBC

466 sq.ft. (43.3 sq.m.) approx.