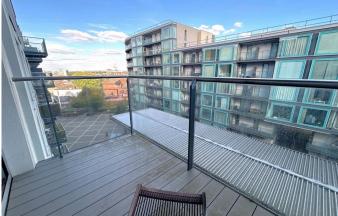

## Vantage Building, Station Approach, Hayes, UB3 4FA

Guide Price £250.000

ONE BEDROOM - ONE BATHROOM - 5TH FLOOR - 24HR CONCIERGE - GYM / SWIMMING POOL -LEASEHOLD- ALLOCATED PARKING - CHAIN FREE

Henry Wiltshire are pleased to present this one bed purpose built apartment located within Vantage Building on the 5th floor which comprises of a open plan living room and fitted kitchen with built in fridge freezer, cooker, oven, and dishwasher. the property also offers a private balcony, double bedroom, and family bathroom. As a optional extra, residents will have access to gym facilites including Pool, Jacuzzi, Sauna, and Steamroom. 24hrs concierge for added security and convenience.

- · One Bedroom
- · Fitted Kitchen
- · 24hr Concierge
- · Chain Free
- Service Charge TBC

- One Bathroom
- · Balcony facing the Communal Garden
- · Lift Access
- · Lease 983 years
- Ground Rent TBC

466 sq.ft. (43.3 sq.m.) approx.