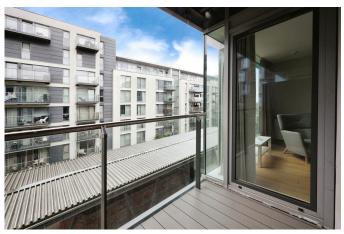

## Cardinal Building, Station Approach, Hayes, UB3

Guide Price £235.000

ONE BEDROOM - ONE BATHROOM - 24HR CONCIERGE - GYM / SWIMMING POOL - LEASEHOLD-**ALLOCATED PARKING - CHAIN FREE** 

Henry Wiltshire are pleased to present this one bed purpose built apartment located on the second floor of Cardinal Building. The apartment comprises of a open plan living room and fitted kitchen with built in fridge freezer, cooker, oven, and dishwasher. the property also offers a private balcony, double bedroom, and family bathroom. As a optional extra, residents will have access to gym facilities including Pool, Jacuzzi, Sauna, and Steamroom. 24hrs concierge for added security and convenience.

- · Double Bedroom
- Fitted Kitchen
- · 24hr Concierge
- · Chain Free
- · Service Charge £4,678 pa

- · Modern Bathroom
- Balcony
- · Lift Access
- · Lease 983 years
- · Ground Rent £175 pa

Total floor area 47.4 m² (511 sq.ft.) approx