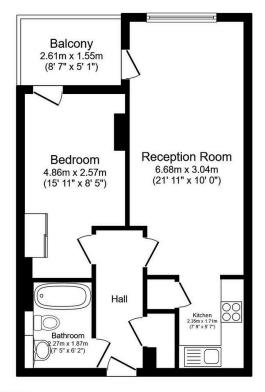

- · Double Bedroom
- Fitted Kitchen
- · 24hr Concierge
- · Chain Free
- · Service Charge £4,678 pa

- · Modern Bathroom
- Balcony
- · Lift Access
- · Lease 983 years
- · Ground Rent £175 pa

Total floor area 47.4 m² (511 sq.ft.) approx

This floor plan is for illustrative purposes only. It is not drawn to scale. Any measurements, floor areas (including any total floor area), openings and orientation are approximate. No details are guaranteed, they cannot be relied upon for any purpose and they do not form part of any agreement. No liability is taken for any error, omission or misstatement. A party must rely upon its own inspection(s). Powered by www.focalagent.com