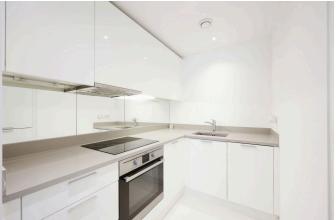

## Cardinal Building, Station Approach, Hayes, UB3

Guide Price £235.000

ONE BEDROOM - ONE BATHROOM - 24HR CONCIERGE - GYM / SWIMMING POOL - LEASEHOLD-**ALLOCATED PARKING - CHAIN FREE** 

Henry Wiltshire are pleased to present this one bed purpose built apartment located on the second floor of Cardinal Building. The apartment comprises of a open plan living room and fitted kitchen with built in fridge freezer, cooker, oven, and dishwasher. the property also offers a private balcony, double bedroom, and family bathroom. As a optional extra, residents will have access to gym facilities including Pool, Jacuzzi, Sauna, and Steamroom. 24hrs concierge for added security and convenience.

- · Double Bedroom
- Fitted Kitchen
- · 24hr Concierge
- · Chain Free
- · Service Charge £4,678 pa

- · Modern Bathroom
- Balcony
- · Lift Access
- · Lease 983 years
- · Ground Rent £175 pa

Total floor area 47.4 m² (511 sq.ft.) approx