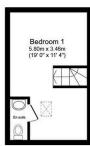

This charming property features a generously sized through lounge, providing ample space for relaxation and entertainment. The separate kitchen, equipped with modern amenities, opens out to a private rear garden, offering a serene outdoor space. Additionally, the garden includes an outbuilding, ideal for use as a home office, perfect for those who work from home or have a hybrid working arrangement. The ground floor accommodates three double bedrooms, accompanied by two well-appointed bathrooms. The first-floor extension adds a fourth bedroom, complete with an en-suite bathroom, offering added privacy and comfort.

**First Floor** 

Abu Dhabi