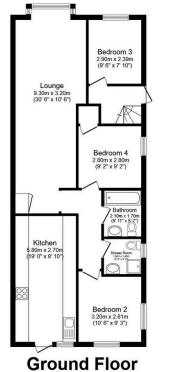

This charming property features a generously sized through lounge, providing ample space for relaxation and entertainment. The separate kitchen, equipped with modern amenities, opens out to a private rear garden, offering a serene outdoor space. Additionally, the garden includes an outbuilding, ideal for use as a home office, perfect for those who work from home or have a hybrid working arrangement. The ground floor accommodates three double bedrooms, accompanied by two well-appointed bathrooms. The first-floor extension adds a fourth bedroom, complete with an en-suite bathroom, offering added privacy and comfort.

- Bungalow
- 2 Bathroom
- · Private Rear Garden
- · Loft Extension
- · Chain Free

Total floor area 131.6 m² (1,417 sq.ft.) approx

This floor plan is for illustrative purposes only. It is not drawn to scale. Any measurements, floor areas (including any total floor area), openings and orientation are approximate. No details are guaranteed, they cannot be relied upon for any purpose and they do not form part of any agreement. No liability is taken for any error, omission or misstatement. A party must rely upon its own inspection(s). Powered by www.focalagent.com