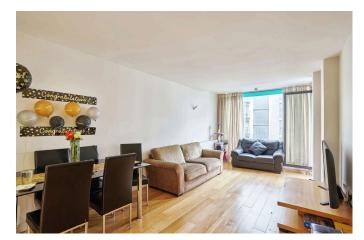

## Cardinal Building, Station Approach, UB3

Guide Price £350.000

TWO BED APARTMENT - 4TH FLOOR - OPEN PLAN KITCHEN / LIVING ROOM - BALCONY - 24HR CONCIERGE - GYM / SWIMMING POOL - LEASEHOLD - CHAIN FREE

Henry Wiltshire are pleased to present this well maintained two bed modern apartment located on the fourth floor which comprises of a fully kitchen which includes dishwasher, built in fridge/ freezer, wooden flooring throughout common areas of the property, carpeted double bedroom with fitted closet, private balcony overlooking the canal.