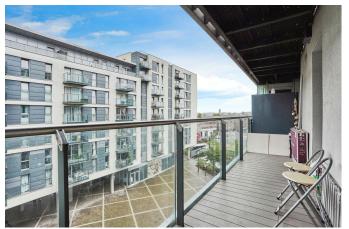

Henry Wiltshire are pleased to present this well maintained two bed modern apartment located on the fourth floor which comprises of a fully kitchen which includes dishwasher, built in fridge/ freezer, wooden flooring throughout common areas of the property, carpeted double bedroom with fitted closet, private balcony overlooking the canal.

4TH FLOOR

OPEN PLAN KITCHEN / LIVING ROOM

BALCONY

24HR CONCIERGE

GYM / SWIMMING POOL

LEASE REMAINING 983 YEARS

CHAIN FREE

SERVICE CHARGE - TBC