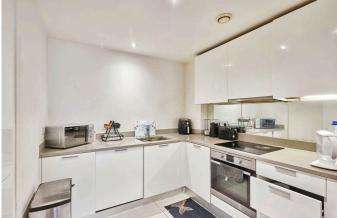

Henry Wiltshire are pleased to present this well maintained two bed modern apartment located on the fourth floor which comprises of a fully kitchen which includes dishwasher, built in fridge/ freezer, wooden flooring throughout common areas of the property, carpeted double bedroom with fitted closet, private balcony overlooking the canal.