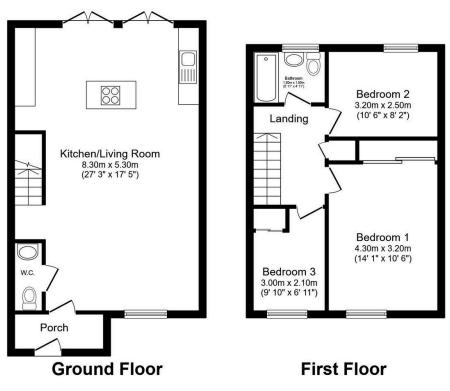

Total floor area 88.8 m² (956 sq.ft.) approx

PROTECTED

This floor plan is for illustrative purposes only. It is not drawn to scale. Any measurements, floor areas (including any total floor area), openings and orientation are approximate. No details are guaranteed, they cannot be relied upon for any purpose and they do not form part of any agreement. No liability is taken for any error, omission or misstatement. A party must rely upon its own inspection(s). Powered by www.focalagent.com