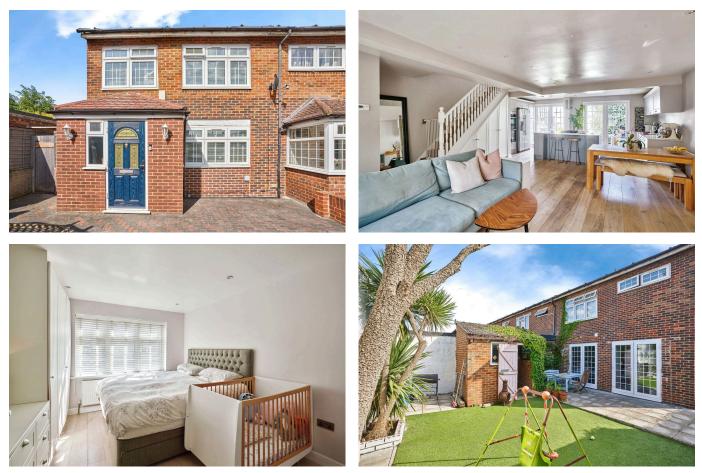

## END OF TERRACE HOUSE - 3 BEDROOM - 1 BATHROOM - 1 W/C - OPEN PLAN LIVING ROOM / KITCHEN - PRIVATE FRONT AND REAR GARDEN - FREEHOLD

Henry Wiltshire is delighted to present this modern, end-of-terrace, 3-bedroom house, perfect for families, first-time buyers, and investors alike.

The ground floor features a spacious open-plan kitchen and reception area with sleek wooden flooring throughout, offering a contemporary and inviting living space. Additionally, the ground floor includes a convenient W/C and direct access to the rear garden, perfect for outdoor relaxation. Upstairs, the first floor comprises two generously sized double bedrooms and a comfortable single bedroom, providing ample space for a growing family.

- End Of Terrace
- One Bathroom
- Private Rear Garden
- Freehold
- 0.3 miles to Hayes & Harlington Station

- Three Bedroom
- One W/C
- Private Front Garden
- Modern
- 0.4 miles to Asda Hayes Superstore