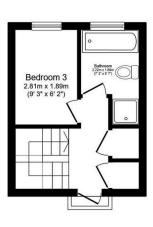

## Rose Park Close, Hayes, UB4 9AT

Guide Price £595.000

TOWNHOUSE - 4 BEDROOMS - 3 BATHROOMS - GARAGE - OFF STREET PARKING - PRIVATE **REAR GARDEN - FREEHOLD - CHAIN FREE** 

Henry Wiltshire are pleased to present an opportunity to purchase this three - four bedroom Townhouse. The ground floor presents a double bedroom, W/C along with kitchen and dining room which leads out to a private rear garden, the first floor presents the reception room, bedroom number two along with a W/C, the second floor, and on the third floor hosts the third bedroom which has the family bathroom.

- Townhouse
- · Three Bathrooms
- Garage
- Freehold
- · Perfect for growing Families

- Four Bedrooms
- Off Street Parking
- · Private Rear Garden
- · Chain Free
- · Perfect for Investors

**Second Floor** 

This floor plan is for illustrative purposes only. It is not drawn to scale. Any measurements, floor areas (including any total floor area), openings and orientation are approximate. No details are guaranteed, they cannot be relied upon for any purpose and they do not form part of any agreement. No liability is taken for any error, omission or misstatement. A party must rely upon its own inspection(s). Powered by www.focalagent.com