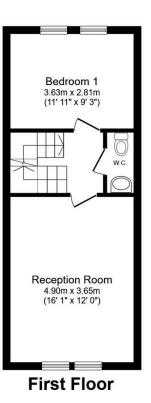

## Rose Park Close, Hayes, UB4 9AT

Guide Price £595.000

TOWNHOUSE - 4 BEDROOMS - 3 BATHROOMS - GARAGE - OFF STREET PARKING - PRIVATE **REAR GARDEN - FREEHOLD - CHAIN FREE** 

Henry Wiltshire are pleased to present an opportunity to purchase this three - four bedroom Townhouse. The ground floor presents a double bedroom, W/C along with kitchen and dining room which leads out to a private rear garden, the first floor presents the reception room, bedroom number two along with a W/C, the second floor, and on the third floor hosts the third bedroom which has the family bathroom.

- Townhouse
- · Three Bathrooms
- Garage
- Freehold
- · Perfect for growing Families

- Four Bedrooms
- Off Street Parking
- · Private Rear Garden
- · Chain Free
- · Perfect for Investors

**Second Floor** 

This floor plan is for illustrative purposes only. It is not drawn to scale. Any measurements, floor areas (including any total floor area), openings and orientation are approximate. No details are guaranteed, they cannot be relied upon for any purpose and they do not form part of any agreement. No liability is taken for any error, omission or misstatement. A party must rely upon its own inspection(s). Powered by www.focalagent.com