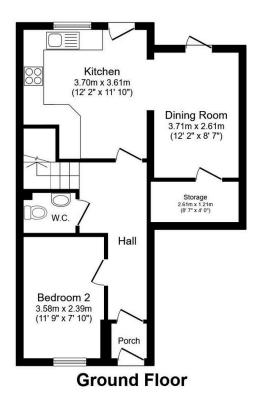

- Townhouse
- · Three Bathrooms
- Garage
- Freehold
- · Perfect for growing Families

- Four Bedrooms
- Off Street Parking
- · Private Rear Garden
- · Chain Free
- · Perfect for Investors

**Second Floor** 

This floor plan is for illustrative purposes only. It is not drawn to scale. Any measurements, floor areas (including any total floor area), openings and orientation are approximate. No details are guaranteed, they cannot be relied upon for any purpose and they do not form part of any agreement. No liability is taken for any error, omission or misstatement. A party must rely upon its own inspection(s). Powered by www.focalagent.com