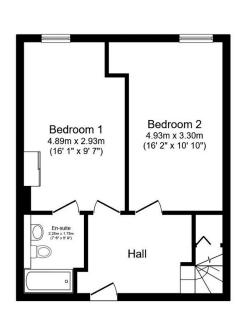

- Two Bathroom
- Balcony
- Allocated Parking
- · Chain Free

**Ground Floor** 

**First Floor** 

This floor plan is for illustrative purposes only. It is not drawn to scale. Any measurements, floor areas (including any total floor area), openings and orientation are approximate. No details are guaranteed, they cannot be relied upon for any purpose and they do not form part of any agreement. No liability is taken for any error, omission or misstatement. A party must rely upon its own inspection(s). Powered by www.focalagent.com