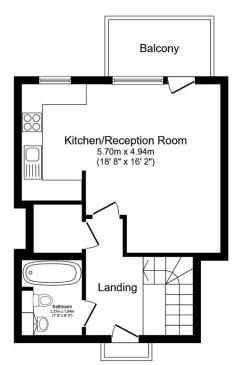

- Two Bathroom
- Balcony
- Allocated Parking
- · Chain Free

**Ground Floor** 

**First Floor** 

This floor plan is for illustrative purposes only. It is not drawn to scale. Any measurements, floor areas (including any total floor area), openings and orientation are approximate. No details are guaranteed, they cannot be relied upon for any purpose and they do not form part of any agreement. No liability is taken for any error, omission or misstatement. A party must rely upon its own inspection(s). Powered by www.focalagent.com