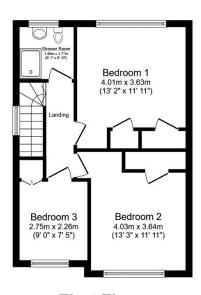

The first floor comprises of two Double Bedrooms which are generously sized rooms with plenty of natural light, single bedroom which is ideal for a child's room, home office, or guest room, and lastly a family bathroom with well-appointed with modern fixtures.

- · Semi Detached House
- One Bathroom
- · Dining Room
- Private rear Garden
- · Off Street Parking

- · Three Bedrooms
- · Reception Room
- · Fitted Kitchen
- Front Garden
- · Chain Free

**First Floor** 