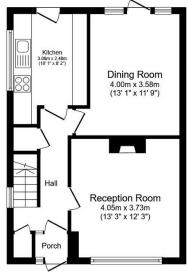

## 12 Denbigh Drive, Hayes, UB3

Guide Price £525.000

SEMI DETACHED - THREE BEDROOM - ONE BATHROOM - PRIVATE REAR GARDEN - PRIVATE FRONT GARDEN - OFF STREET PARKING - FREEHOLD - CHAIN FREE

Henry Wiltshire are pleased to present this spacious semi-detached three-bedroom house which comprises of a reception room with a welcoming space, ideal for family gatherings and relaxation, the next room hosts a separate dining area, perfect for meals and entertaining. Modern kitchen with ample storage and workspace. The private rear garden features a shed, separate outdoor toilet, and storage, with potential to build a further outhouse/ annex (subject to planning permission).

- · Semi Detached House
- One Bathroom
- · Dining Room
- Private rear Garden
- · Off Street Parking

- · Three Bedrooms
- · Reception Room
- · Fitted Kitchen
- Front Garden
- · Chain Free

**First Floor** 