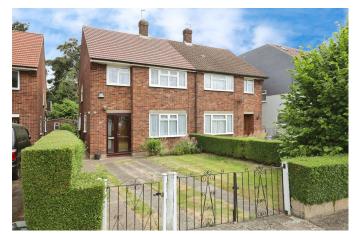

## 12 Denbigh Drive, Hayes, UB3

Guide Price £525.000

SEMI DETACHED - THREE BEDROOM - ONE BATHROOM - PRIVATE REAR GARDEN - PRIVATE FRONT GARDEN - OFF STREET PARKING - FREEHOLD - CHAIN FREE

Henry Wiltshire are pleased to present this spacious semi-detached three-bedroom house which comprises of a reception room with a welcoming space, ideal for family gatherings and relaxation, the next room hosts a separate dining area, perfect for meals and entertaining. Modern kitchen with ample storage and workspace. The private rear garden features a shed, separate outdoor toilet, and storage, with potential to build a further outhouse/ annex (subject to planning permission).