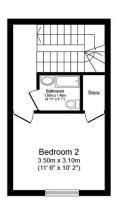

- Two Bedroom
- W/C
- · Private Garden
- · 0.8 miles from Hillingdon Hospital
- Freehold

First Floor

**Second Floor** 

**Third Floor** 

**Fourth Floor** 

This floor plan is for illustrative purposes only. It is not drawn to scale. Any measurements, floor areas (including any total floor area), openings and orientation are approximate. No details are guaranteed, they cannot be relied upon for any purpose and they do not form part of any agreement. No liability is taken for any error, omission or misstatement. A party must rely upon its own inspection(s). Powered by www.focalagent.com