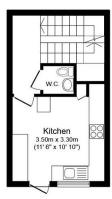

- Two Bedroom
- W/C
- · Private Garden
- · 0.8 miles from Hillingdon Hospital
- Freehold

First Floor

**Second Floor** 

**Third Floor** 

**Fourth Floor** 

This floor plan is for illustrative purposes only. It is not drawn to scale. Any measurements, floor areas (including any total floor area), openings and orientation are approximate. No details are guaranteed, they cannot be relied upon for any purpose and they do not form part of any agreement. No liability is taken for any error, omission or misstatement. A party must rely upon its own inspection(s). Powered by www.focalagent.com