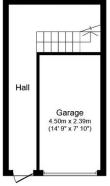

- Two Bedroom
- W/C
- · Private Garden
- · 0.8 miles from Hillingdon Hospital
- Freehold

First Floor

**Second Floor** 

**Third Floor** 

**Fourth Floor** 

This floor plan is for illustrative purposes only. It is not drawn to scale. Any measurements, floor areas (including any total floor area), openings and orientation are approximate. No details are guaranteed, they cannot be relied upon for any purpose and they do not form part of any agreement. No liability is taken for any error, omission or misstatement. A party must rely upon its own inspection(s). Powered by www.focalagent.com