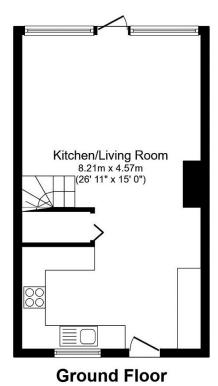

## Cranford Lane, Hounslow, TW5 9PH

Offers Over £295.000

TWO BEDROOM - DUPLEX FLAT - GARDEN - STREET PARKING - LEASEHOLD - CHAIN FREE

Henry Wiltshire is pleased to present this 2-bedroom duplex flat, featuring wooden flooring on the ground floor and a fully fitted kitchen that opens out to the rear garden. The first floor boasts two double bedrooms and a family bathroom.