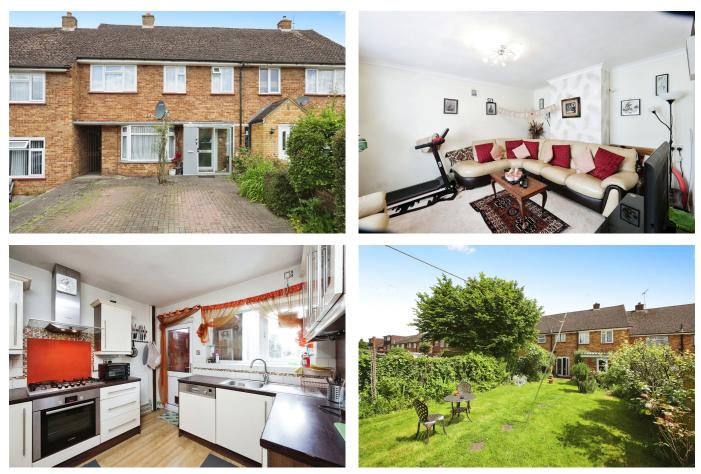

## Nine Elms Avenue, Uxbridge, UB8 3TJ

Offers Over £495.000

MID TERRACE - 3 BEDROOM - 2 BATHROOM - OFF STREET PARKING - REAR EXTENSION -**PRIVATE GARDEN** 

Henry Wiltshire are pleased to present this charming 3-bedroom terrace property, which features 3 Bedrooms, 2 Bathrooms, Off-Street parking for up to 3 cars, extended at the rear, which leads out to the private garden.

Location Highlights:

- Just 1 mile from Hillingdon Hospital
- Only 0.6 miles to Brunel University

Ideal for investors and families alike. Don't miss this opportunity to secure a conveniently located and well-appointed home

- Mid Terrace
- Two Bathroom
- Rear Extension
- W/C

Freehold

- Three Bedroom
- Off Street Parking
- Office

•

V/C

- Private Rear Garden
- Office

   300m x 2.30m

   (°10" x 7 10")