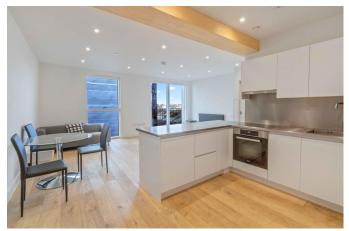

## Boiler House, 2, Material Walk, Hayes, UB3

Guide Price £325.000

STUDIO PROPERTY - OPEN PLAN - WOODEN FLOORING - BALCONY - LIFT ACCESS -**LEASEHOLD - CHAIN FREE** 

Henry Wiltshire are pleased to present this stunning and spacious apartments all benefit from delightfully modern open plan kitchen, dining and living area. Contemporary interior with wooden flooring to the living area with floor-to-ceiling windows offering plenty of natural light, fitted wardrobes to bedrooms, modern bathrooms with raincloud showers finished with high quality fixtures and fittings. Apartments also benefit from timber decked balconies, communal roof gardens.