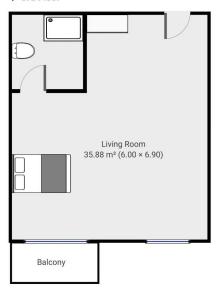

## **Boiler House, UB3**

Total Area: 37.5 sq metres / 404 sq feet approx.

## ▼ 3rd Floor

\*\*\*Please note: Whilst every attempt has been made to ensure the accuracy of our floor plans please note that measurements are approximate and no responsibility is taken for any error, omission or misstatement. The floor plans we produce are for representation purposes only and should be used as such by any prospective purchaser. No guarantee is given on the total square footage of the property if quoted on our plans. Any figure given is for initial guidance only and should not be relied on as a basis for valuation purposes.\*\*