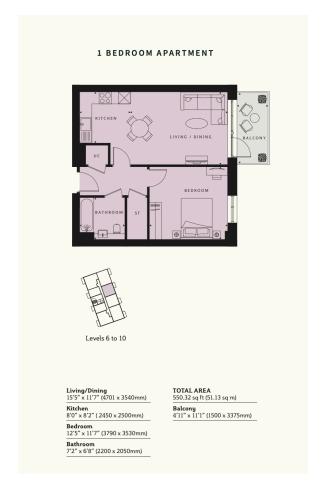

- · One Bedroom
- 8th floor
- 550.32 sqft (51.13 sqm)
- Service Charge £1,691 approx
- NHBC 10 year Cover (coverage details enclosed in brochure)

- Balcony
- New Furnishing
- · Brand New 999 year Lease
- · Ground Rent £0
- Expected Completion: Winter 2024 (Q4-2024 / Q1-2025)