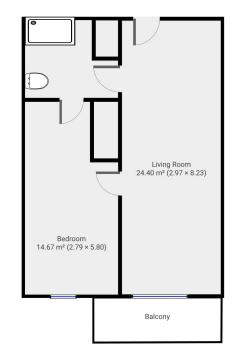

- One Bedroom
- Underfloor Heating
- Balcony
- Residential Gym
- Lift Access

- Engineered Wooden Flooring
- Bicycle Storage
- Leashold
- Canal View
- Chain Free

Verto Building, RG1

\*\*\*Please note: Whilst every attempt has been made to ensure the accuracy of our floor plans please note that measurements are approximate and no responsibility is taken for any error, omission or misstatement. The floor plans we produce are for representation purposes only and should be used as such by any prospective purchaser. A guarante is given on the total square fordage of the property fluored on our plans. Any figure given is for initial guidance only and should not be relied on as a basis for valuation