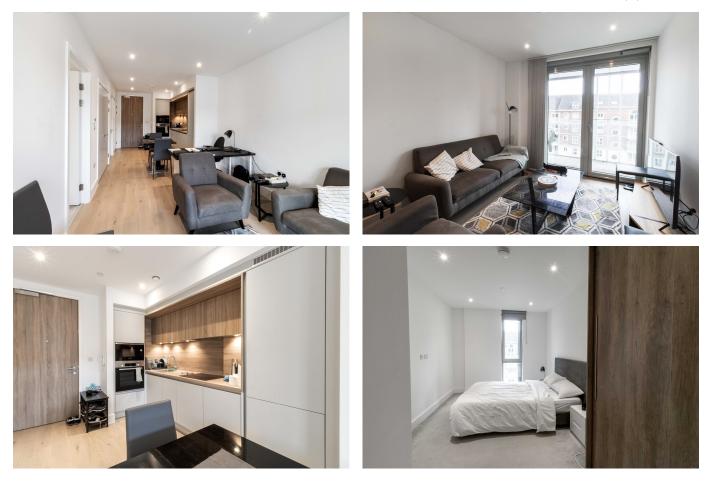

## Apartment 308, Verto building, 120 Kings Road, Reading, RG1

Guide Price £325,000

🍋 1 🚰 1 🚍 1

Henry Wiltshire are pleased to offer for sale this 1 bed apartment in Verto Building, an exclusive development in the heart of Reading. The apartment comprises of open plan fully integrated kitchen / lounge area with doors leading to balcony with views overlooking the canal; bedroom; bathroom and storage area.

The property is finished to a high specification with hardwood oak engineered flooring and carpets in the bedrooms, with ceramic tiling and underfloor heating in the bathrooms; fully-fitted with a contemporary Commodore designed kitchen, Sonoma Oak worktops and splashbacks and Bosch appliances, in addition the property is to be fully furnished to a contemporary standard in keeping with they style of the property.

The development boasts an elegant entrance lobby, complete with natural stone tiling and feature lighting throughout. Bicycle storage will be included for all residents. There is lift access to all levels of the building with concierge service on hand to assist residents.