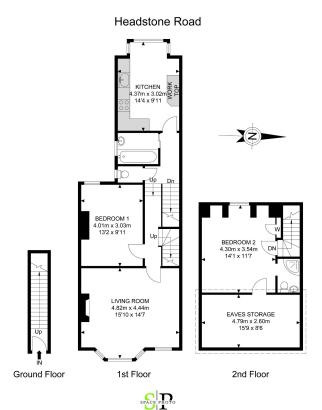

## Headstone Road, Harrow, HA1 1PF

Guide Price £400.000

TWO BEDROOM - TWO BATHROOM - FIRST FLOOR - SPLIT LEVEL - MAISONETTE - FREEHOLD -OFF STREET PARKING

Henry Wiltshire are pleased to present an opportunity to purchase this first floor split level two bedroom, two bathroom maisonette which comprises of double bedrooms with the master having an en suite bathroom, separate shower and W/C, wooden flooring throughout, off street parking. This property comes as a Freehold property and is located just 0.2 miles to St George's Shopping Centre, 0.2 miles to St Ann's Shopping Centre, and 0.5 miles to Harrow on the Hill train station.

- · Two Bedrooms
- W/C
- · Split Level
- Freehold

- Two Bathrooms
- · Wooden Flooring
- · Off Street Parking