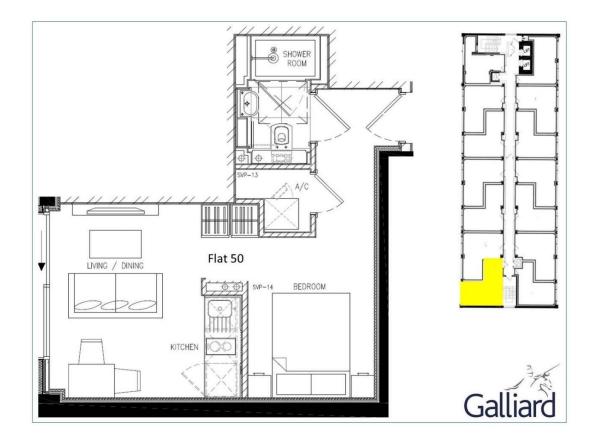

## Flat 50, Trident House, 76, Station Road

£200.000 **1**0 **1**1 **1**1

STUDIO - 5TH FLOOR - ONE BATHROOM - SECURE PARKING - LONG LEASE - CHAIN FREE

Henry Wiltshire proudly presents to the market this exquisite Super Studio ideally suited for young singles or buy to let investors. Trident House was built in 2016 and is still under the 10 year NHBC guarantee with a 993 year lease remaining. This modern 5th floor studio offers comfortable and modern living with bespoke furniture including a separate bedroom area, living area with integrated kitchen and luxurious shower room.

Studio

Kitchen

Parking

• 5th floor

• Lease: 999 years from 2016

Bedroom

· Wooden Flooring

Lift