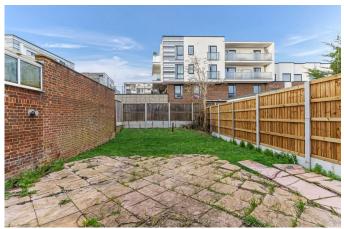

## Central Road, Wembley, HA0

Offers Over £385.000

TWO BEDROOM - PARKING - REAR GARDEN - CHAIN FREE - LEASEHOLD

Henry Wiltshire are please to present this two bedroom first floor leasehold maisonette which benefits from its own entrance, off street parking for one car, private garden at the rear. This property Chain Free, it is also located just 0.3 miles to Sudbury & Harrow Road, train station, 0.3 miles to Sudbury Town tube station, and 0.9 miles to Wembley Central railway station.

- · Two Bedroom
- · Off Street Parking
- · Chain Free

- · Private Garden
- Leashold