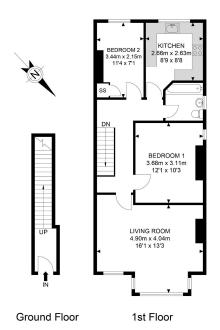

## Central Road

APPROX. GROSS INTERNAL FLOOR AREA 684.58 SQ FT / 63.6 SQM © SpacePhoto